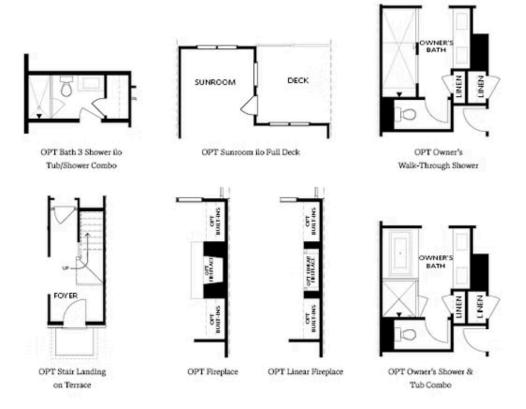

#### TERRACE COLLECTION THE GLENDALE **TOWNHOME IN 3 LOCATIONS**









3.5 Baths



2 Car Garage



3.0 Storv

- Spacious Three Story Design with Open Main Level Layout
- Gourmet Kitchen with Island overlooking Dining and Family Room
- Owner's Suite and Private Bath with Dual Vanities and Over Size Walk-In Closet on Upper Level
- A Secondary Bedroom and Laundry on Upper Level
- Two Car Garage

#### Read More Online

### **Available Elevations**











# THE GLENDALE TOWNHOME IN 3 LOCATIONS









# THE GLENDALE TOWNHOME IN 3 LOCATIONS



FIRST FLOOR

Elevations B & C Floor Plan Layout







#### TERRACE COLLECTION THE GLENDALE **TOWNHOME IN 3 LOCATIONS**



SECOND FLOOR

Elevations B & C Floor Plan Layout







# THE GLENDALE TOWNHOME IN 3 LOCATIONS



OPTIONS