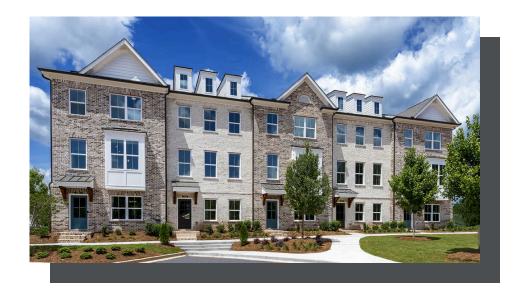

#### TERRACE COLLECTION THE GLENDALE **TOWNHOME IN 3 LOCATIONS**

3.5 Baths

2 Car Garage

3.0 Storv

- Spacious Three Story Design with Open Main Level Layout
- Gourmet Kitchen with Island overlooking Dining and Family Room
- Owner's Suite and Private Bath with Dual Vanities and Over Size Walk-In Closet on Upper Level
- A Secondary Bedroom and Laundry on Upper Level
- Two Car Garage

# THE GLENDALE TOWNHOME IN 3 LOCATIONS