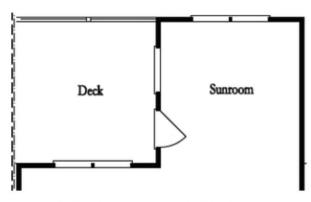

## BROWNSTONE COLLECTION THE GLENDALE TOWNHOUSE IN 3 LOCATIONS

Optional Bath 3 Shower ilo Tub

Owner's Bath
Linea Linen

Optional Owner's Luxury Shower

Optional Owner's Shower & Tub

Optional Sunroom 1 ilo Extended Deck