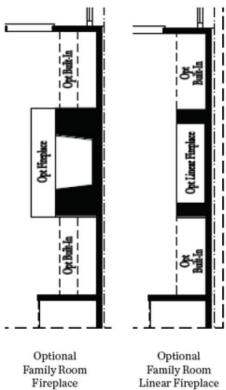

## BROWNSTONE COLLECTION THE GLENDALE TOWNHOUSE IN 3 LOCATIONS

Optional Bath 3 Shower ilo Tub

Owner's Bath
Linea Linen

Optional Owner's Luxury Shower

Optional Owner's Shower & Tub

Optional Sunroom 1 ilo Extended Deck