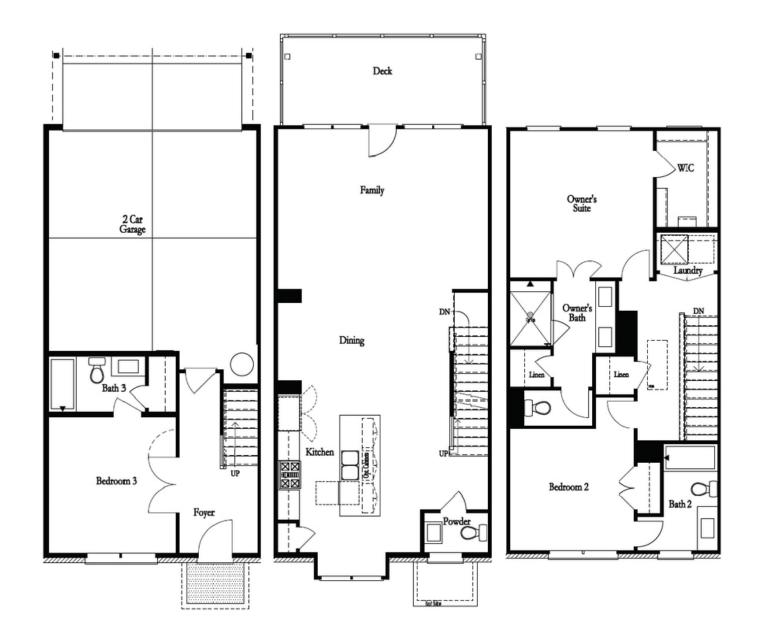

## BROWNSTONE COLLECTION THE GLENDALE TOWNHOUSE IN 3 LOCATIONS

\_\_\_\_\_\_ 1,903 Sq Ft

᠍ 3

\_\_\_\_\_\_ 3.5 Baths

2 Car Garage

**∠** 3.0 Story

- Spacious Three Story Design with Open Main Level Layout
- Gourmet Kitchen with Island overlooking Dining and Family Room
- Owner's Suite and Private Bath with Dual Vanities and Over Size Walk-In Closet on Upper Level
- A Secondary Bedroom and Laundry on Upper Level
- Two Car Garage

## BROWNSTONE COLLECTION THE GLENDALE TOWNHOUSE IN 3 LOCATIONS

Optional Bath 3 Shower ilo Tub

Owner's Bath
Linea Linen

Optional Owner's Luxury Shower

Optional Owner's Shower & Tub

Optional Sunroom 1 ilo Extended Deck

Optional Sunroom 2 ilo Extended Deck