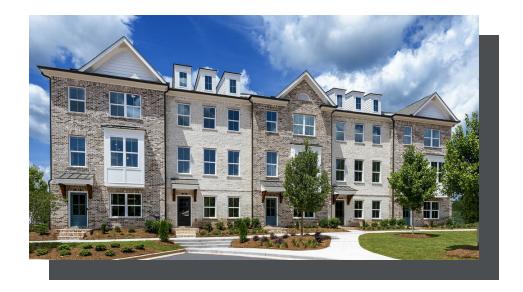

## BROWNSTONE COLLECTION THE GLENDALE TOWNHOUSE IN 3 LOCATIONS

\_\_\_\_\_\_ 1,903 Sq Ft

᠍ 3

\_\_\_\_\_\_ 3.5 Baths

2 Car Garage

**∠** 3.0 Story

- Spacious Three Story Design with Open Main Level Layout
- Gourmet Kitchen with Island overlooking Dining and Family Room
- Owner's Suite and Private Bath with Dual Vanities and Over Size Walk-In Closet on Upper Level
- A Secondary Bedroom and Laundry on Upper Level
- Two Car Garage