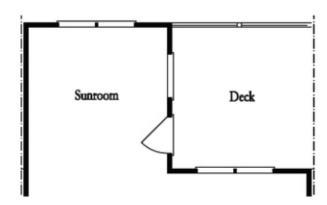

## BROWNSTONE COLLECTION THE GLENDALE TOWNHOUSE IN 3 LOCATIONS



\_\_\_\_\_\_ 1,903 Sq Ft

᠍ 3

\_\_\_\_\_\_ 3.5 Baths

2 Car Garage

**∠** 3.0 Story

- Spacious Three Story Design with Open Main Level Layout
- Gourmet Kitchen with Island overlooking Dining and Family Room
- Owner's Suite and Private Bath with Dual Vanities and Over Size Walk-In Closet on Upper Level
- A Secondary Bedroom and Laundry on Upper Level
- Two Car Garage

## **Read More Online**

## **Available Elevations**



















## BROWNSTONE COLLECTION THE GLENDALE TOWNHOUSE IN 3 LOCATIONS



Optional Bath 3 Shower ilo Tub



Owner's Bath
Linea Linen

Optional Owner's Luxury Shower

Optional Owner's Shower & Tub







Optional Sunroom 1 ilo Extended Deck



Optional Sunroom 2 ilo Extended Deck