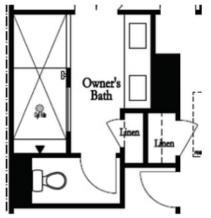

## BROWNSTONE COLLECTION THE GLENDALE TOWNHOUSE IN 3 LOCATIONS

Optional Bath 3 Shower ilo Tub

Owner's Bath
Linea Linen

Optional Owner's Luxury Shower

Optional Owner's Shower & Tub

Optional Sunroom 1 ilo Extended Deck