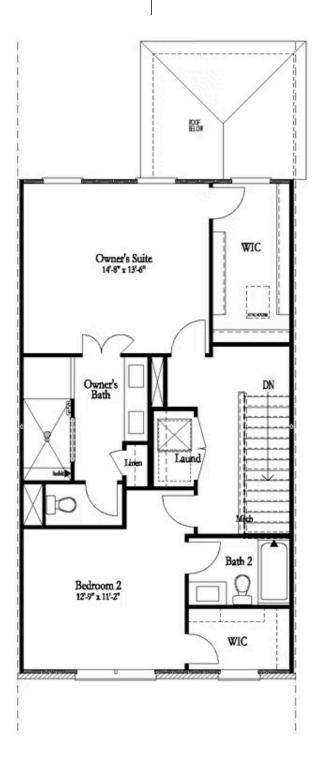

## BROWNSTONE COLLECTION THE GRAHAM

- Gourmet Kitchen with Island overlooking Dining and Family Room
- Owner's Suite and Private Bath with Dual Vanities and Over Sized Walk-In Shower
- Secondary Bedroom with Private Bath and Laundry on Upper Level
- Private Guest Suite or Office on Terrace Level
- Outdoor Deck off Main Level
- Two Car Garage

### **BROWNSTONE COLLECTION** THE GRAHAM

Please refer to actual blueprints for an accurate representation of home design. Home design and elevations subject to change without prior notice. Window, door and porch locations may vary by elevation. Subject to error, omission or withdrawal.