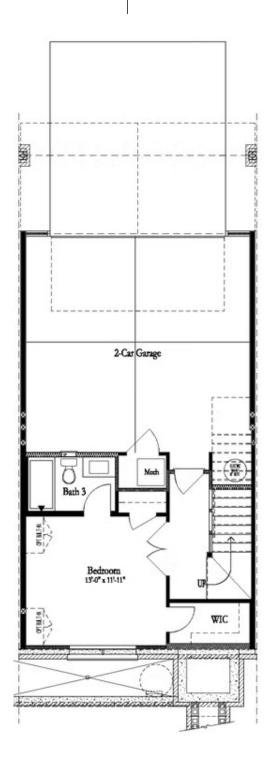

## BROWNSTONE COLLECTION THE GRAHAM

- Gourmet Kitchen with Island overlooking Dining and Family Room
- Owner's Suite and Private Bath with Dual Vanities and Over Sized Walk-In Shower
- Secondary Bedroom with Private Bath and Laundry on Upper Level
- Private Guest Suite or Office on Terrace Level
- Outdoor Deck off Main Level
- Two Car Garage

#### **BROWNSTONE COLLECTION** THE GRAHAM