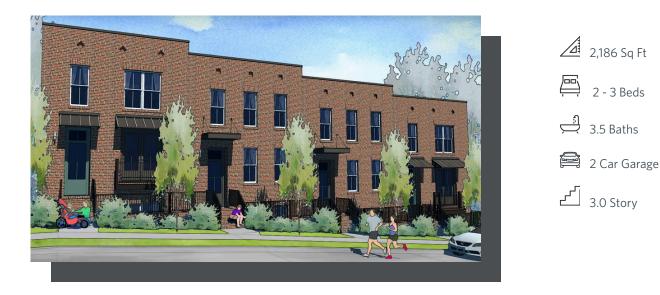

## BROWNSTONE COLLECTION THE GRAHAM

- Gourmet Kitchen with Island overlooking Dining and Family Room
- Owner's Suite and Private Bath with Dual Vanities and Over Sized Walk-In Shower
- Secondary Bedroom with Private Bath and Laundry on Upper Level
- Private Guest Suite or Office on Terrace Level
- Outdoor Deck off Main Level
- Two Car Garage

#### brownstone collection THE GRAHAM