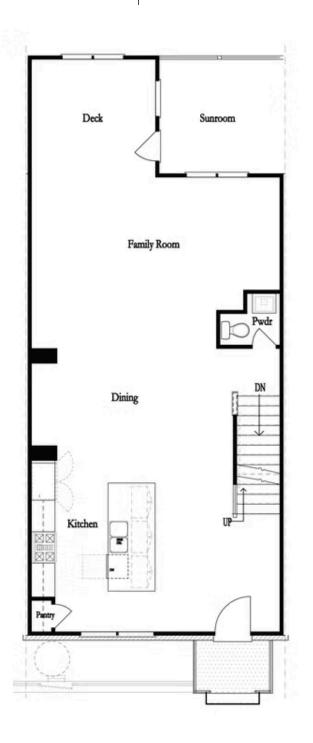

## BROWNSTONE COLLECTION THE GRAHAM

- Gourmet Kitchen with Island overlooking Dining and Family Room
- Owner's Suite and Private Bath with Dual Vanities and Over Sized Walk-In Shower
- Secondary Bedroom with Private Bath and Laundry on Upper Level
- Private Guest Suite or Office on Terrace Level
- Outdoor Deck off Main Level
- Two Car Garage

#### **BROWNSTONE COLLECTION** THE GRAHAM