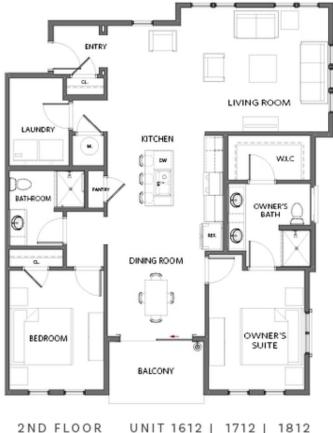

## **Available Elevations**

**Elevation - Building** 1600

CONDO FLAT COLLECTION THE GRANT CONDOMINIUM IN 1 LOCATION

| 2ND FLC | OR UNI | T 1612 | 1 | 1712 | 1812 |
|---------|--------|--------|---|------|------|
| 3RD FLO | OR UNI | T 1613 | 1 | 1713 | 1813 |
| 4TH FLO | OR UNI | T 1614 | 1 | 714  | 1814 |