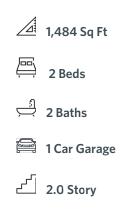

## CONDO FLAT COLLECTION THE GRANT **CONDOMINIUM IN 1 LOCATION**

- Mews Floorplans with Private Garage and Elevator Access
- One-Level Living
- Owner's Suite and Private Bath with Dual Vanities
- Secondary Bedroom and Full Bath
- Spacious Main Level Layout Ideal for Entertaining