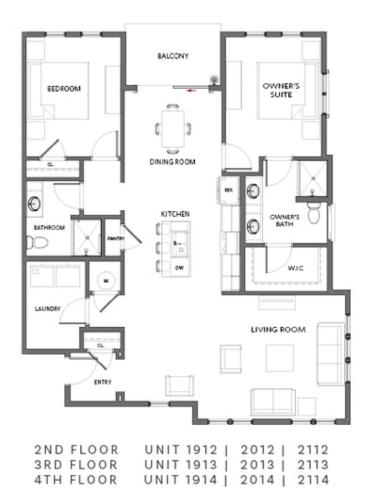

## CONDO FLAT COLLECTION THE GRANT **CONDOMINIUM IN 1 LOCATION**

- Mews Floorplans with Private Garage and Elevator Access
- One-Level Living
- Owner's Suite and Private Bath with Dual Vanities
- Secondary Bedroom and Full Bath
- Spacious Main Level Layout Ideal for Entertaining