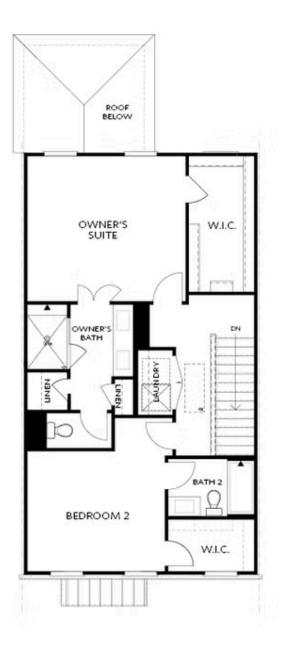

- Terrace Entry Home with a small Foyer
- Bedroom with a Full Bath on the Terrace
- Open Main Level Concept including a Sunroom and Private Covered Deck off the Family Room
- Gourmet Kitchen with a Large Island in the Front of the Home
- Third Floor Features an the Owner's Suite, Laundry, and a Guest Suite
- Owner's Suite at the rear of the home has a Large Walk-In Closet; Owner's Bath features Dual Vanity, Walk-In Shower, 2 Linen Closest and a Private Water Closet

### THE GRAYSON II TOWNHOUSE IN 1 LOCATION