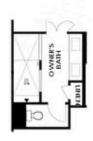

- Terrace Entry Home with a small Foyer
- Bedroom with a Full Bath on the Terrace
- Open Main Level Concept including a Sunroom and Private Covered Deck off the Family Room
- Gourmet Kitchen with a Large Island in the Front of the Home
- Third Floor Features an the Owner's Suite, Laundry, and a Guest Suite
- Owner's Suite at the rear of the home has a Large Walk-In Closet; Owner's Bath features Dual Vanity, Walk-In Shower, 2 Linen Closest and a Private Water Closet