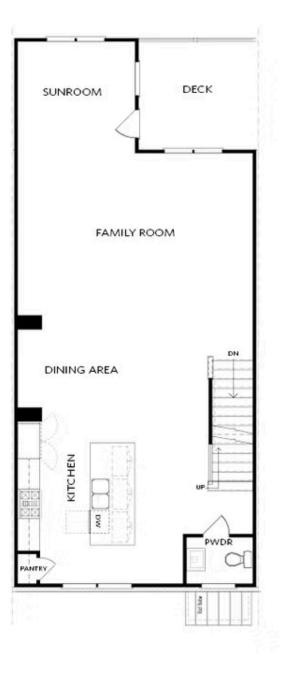

- Terrace Entry Home with a small Foyer
- Bedroom with a Full Bath on the Terrace
- Open Main Level Concept including a Sunroom and Private Covered Deck off the Family Room
- Gourmet Kitchen with a Large Island in the Front of the Home
- Third Floor Features an the Owner's Suite, Laundry, and a Guest Suite
- Owner's Suite at the rear of the home has a Large Walk-In Closet; Owner's Bath features Dual Vanity, Walk-In Shower, 2 Linen Closest and a Private Water Closet

### THE GRAYSON II TOWNHOUSE IN 1 LOCATION

OPT Shower on First Floor

**OPT Linear Fireplace** 

ELL'INS

Fundamenter of

OPT Fireplace

OPT Shower & Decked Tub

OPT Walk-Through Shower