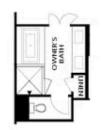

- Terrace Entry Home with a small Foyer
- Bedroom with a Full Bath on the Terrace
- Open Main Level Concept including a Sunroom and Private Covered Deck off the Family Room
- Gourmet Kitchen with a Large Island in the Front of the Home
- Third Floor Features an the Owner's Suite, Laundry, and a Guest Suite
- Owner's Suite at the rear of the home has a Large Walk-In Closet; Owner's Bath features Dual Vanity, Walk-In Shower, 2 Linen Closest and a Private Water Closet

### THE GRAYSON II TOWNHOUSE IN 1 LOCATION

OPT Shower on First Floor

**OPT Linear Fireplace** 

ELL'INS

Fundamenter of

OPT Fireplace

OPT Shower & Decked Tub

OPT Walk-Through Shower