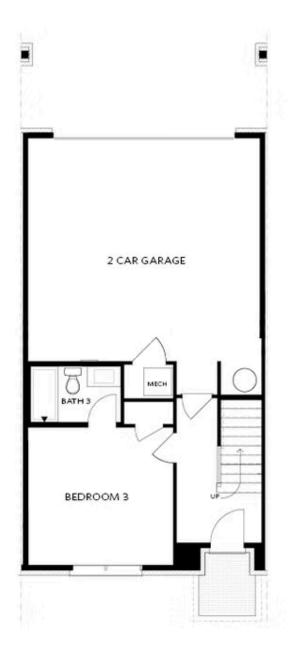

- Terrace Entry Home with a small Foyer
- Bedroom with a Full Bath on the Terrace
- Open Main Level Concept including a Sunroom and Private Covered Deck off the Family Room
- Gourmet Kitchen with a Large Island in the Front of the Home
- Third Floor Features an the Owner's Suite, Laundry, and a Guest Suite
- Owner's Suite at the rear of the home has a Large Walk-In Closet; Owner's Bath features Dual Vanity, Walk-In Shower, 2 Linen Closest and a Private Water Closet

### THE GRAYSON II TOWNHOUSE IN 1 LOCATION

OPT Shower on First Floor

**OPT Linear Fireplace** 

ELL'INS

Fundamenter of

OPT Fireplace

OPT Shower & Decked Tub

OPT Walk-Through Shower