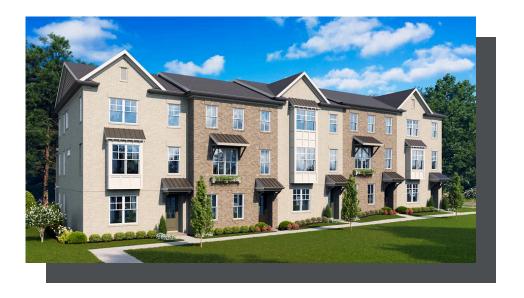

## THE GRAYSON II TOWNHOUSE IN 1 LOCATION

|       | 2,162 - 2,192 Sq Ft |
|-------|---------------------|
|       | 3 Beds              |
| )<br> | 3.5 Baths           |
|       | 2 Car Garage        |
| 2     | 3.0 Story           |

- Terrace Entry Home with a small Foyer
- Bedroom with a Full Bath on the Terrace
- Open Main Level Concept including a Sunroom and Private Covered Deck off the Family Room
- Gourmet Kitchen with a Large Island in the Front of the Home
- Third Floor Features an the Owner's Suite, Laundry, and a Guest Suite
- Owner's Suite at the rear of the home has a Large Walk-In Closet; Owner's Bath features Dual Vanity, Walk-In Shower, 2 Linen Closest and a Private Water Closet

### THE GRAYSON II TOWNHOUSE IN 1 LOCATION