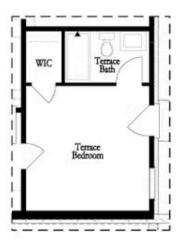

Opt. Terrace Bedroom & Bath w. Side Wing Wall Tub/Shower Combo

Opt. Terrace Bedroom a Bathw. Side Wing Wall Shower Only