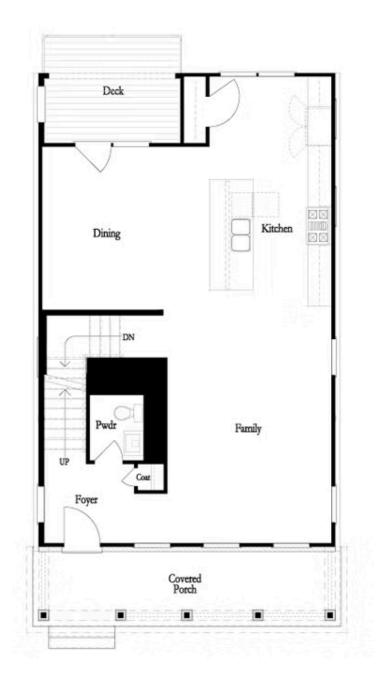

2,228 - 2,243 Sq Ft

2.5 - 3 Baths

2 Car Garage

3.0 Storv

- Spacious Three Story Design with Simi-Open Main Level Layout
- Chef's Kitchen with Large Island overlooking Dining Room
- Rear Deck off the Dining Room
- Covered Front Porch the Full Length of the House
- Owner's Suite and Private Bath with Separate Vanities, Walk-In Shower, & Huge Walk-In Closet
- Secondary Bedrooms on Upper Level with Laundry Closet
- Two Car Garage