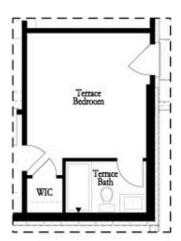

### **Available Elevations**

Opt. Wrap Around Porch

Opt. Front Doors

Opt. Nook Adjacent to Powder Room

OPTIONS - FIRST FLOOR

Opt. Terrace Bedroom a Bathw. Side Ret Wall Tub/Shower Combo

Opt. Terrace Bedroom a Bath w. Side Ret Wall Shower Only