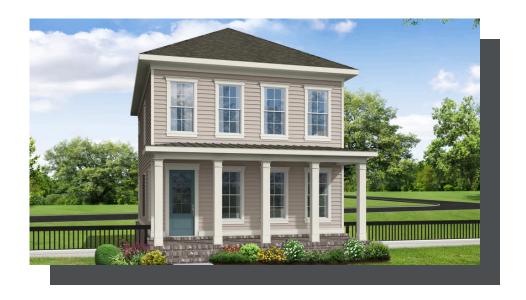

2,228 - 2,243 Sq Ft

2.5 - 3 Baths

2 Car Garage

3.0 Storv

- Spacious Three Story Design with Simi-Open Main Level Layout
- Chef's Kitchen with Large Island overlooking Dining Room
- Rear Deck off the Dining Room
- Covered Front Porch the Full Length of the House
- Owner's Suite and Private Bath with Separate Vanities, Walk-In Shower, & Huge Walk-In Closet
- Secondary Bedrooms on Upper Level with Laundry Closet
- Two Car Garage