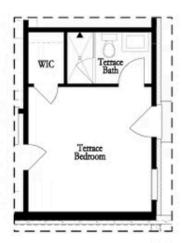

### **Available Elevations**

Opt. Wrap Around Porch

Opt. Front Doors

Opt. Nook Adjacent to Powder Room

OPTIONS - FIRST FLOOR

Opt. Terrace Bedroom a Bathw. Side Ret Wall Tub/Shower Combo

Opt. Terrace Bedroom a Bath w. Side Ret Wall Shower Only

Opt. Terrace Bedroom & Bath w. Side Wing Wall Tub/Shower Combo

Opt. Terrace Bedroom a Bathw. Side Wing Wall Shower Only