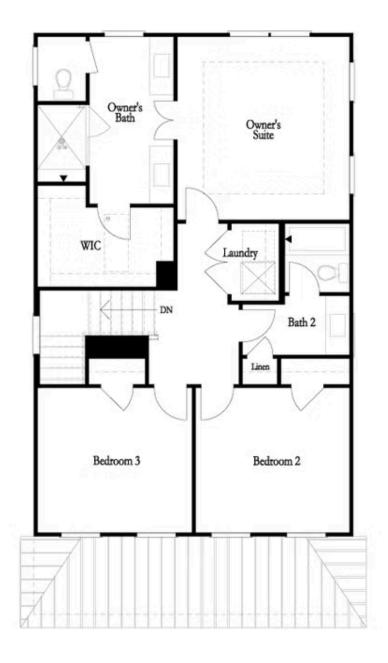

2,228 - 2,243 Sq Ft

2.5 - 3 Baths

2 Car Garage

3.0 Storv

- Spacious Three Story Design with Simi-Open Main Level Layout
- Chef's Kitchen with Large Island overlooking Dining Room
- Rear Deck off the Dining Room
- Covered Front Porch the Full Length of the House
- Owner's Suite and Private Bath with Separate Vanities, Walk-In Shower, & Huge Walk-In Closet
- Secondary Bedrooms on Upper Level with Laundry Closet
- Two Car Garage