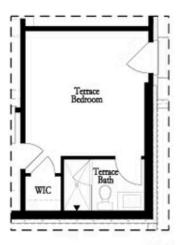

### **Available Elevations**

Opt. Wrap Around Porch

Opt. Front Doors

Opt. Nook Adjacent to Powder Room

OPTIONS - FIRST FLOOR

Opt. Terrace Bedroom a Bathw. Side Ret Wall Tub/Shower Combo

Opt. Terrace Bedroom a Bath w. Side Ret Wall Shower Only