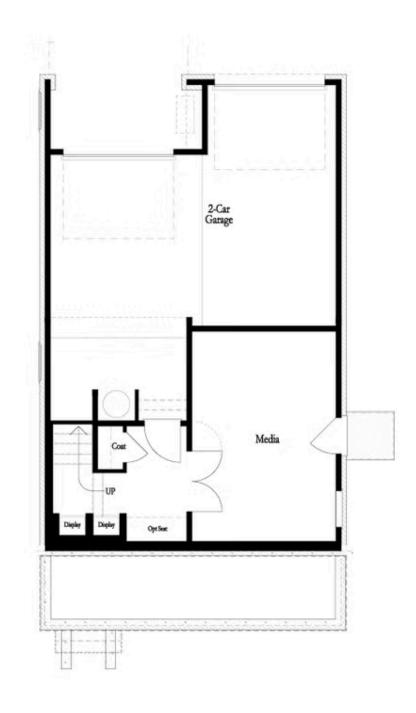

2,228 - 2,243 Sq Ft

2.5 - 3 Baths

2 Car Garage

3.0 Storv

- Spacious Three Story Design with Simi-Open Main Level Layout
- Chef's Kitchen with Large Island overlooking Dining Room
- Rear Deck off the Dining Room
- Covered Front Porch the Full Length of the House
- Owner's Suite and Private Bath with Separate Vanities, Walk-In Shower, & Huge Walk-In Closet
- Secondary Bedrooms on Upper Level with Laundry Closet
- Two Car Garage