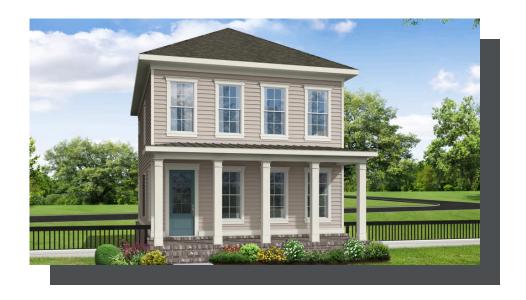

2,228 - 2,243 Sq Ft

2.5 - 3 Baths

2 Car Garage

3.0 Storv

- Spacious Three Story Design with Simi-Open Main Level Layout
- Chef's Kitchen with Large Island overlooking Dining Room
- Rear Deck off the Dining Room
- Covered Front Porch the Full Length of the House
- Owner's Suite and Private Bath with Separate Vanities, Walk-In Shower, & Huge Walk-In Closet
- Secondary Bedrooms on Upper Level with Laundry Closet
- Two Car Garage

### **Available Elevations**

Opt. Wrap Around Porch

Opt. Front Doors

Opt. Nook Adjacent to Powder Room

OPTIONS - FIRST FLOOR

Opt. Terrace Bedroom a Bathw. Side Ret Wall Tub/Shower Combo

Opt. Terrace Bedroom a Bath w. Side Ret Wall Shower Only