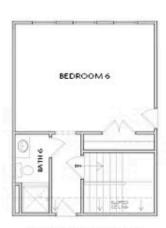

3.5 - 6 Baths

🗐 3 Car Garage

كا 2.0 - 3.0 Story

- Upper Level Owner's Retreat with Spacious Bath with Separate Soaking Tub and Shower Plus Two Walk-In Closets
- Gourmet Kitchen Features Island with Seating Overlooking Outdoor Living, Breakfast Room and Family Room
- Secondary Bedrooms Feature Private or Shared Full Bath all with W.I.C's
- Optional Third Level Retreat with Bedroom/Media Room and Full Bath

OPT Media Room

OPT Bedroom 6 w. Full Bath 6

OPTIONAL THIRD FLOOR