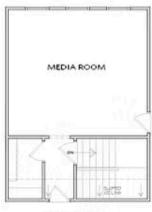

3.5 - 6 Baths

🗐 3 Car Garage

كا 2.0 - 3.0 Story

- Upper Level Owner's Retreat with Spacious Bath with Separate Soaking Tub and Shower Plus Two Walk-In Closets
- Gourmet Kitchen Features Island with Seating Overlooking Outdoor Living, Breakfast Room and Family Room
- Secondary Bedrooms Feature Private or Shared Full Bath all with W.I.C's
- Optional Third Level Retreat with Bedroom/Media Room and Full Bath

OPT Media Room

OPT Bedroom 6 w. Full Bath 6

OPTIONAL THIRD FLOOR