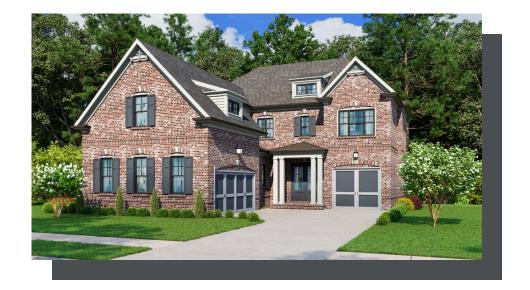

3.5 - 6 Baths

🗐 3 Car Garage

كا 2.0 - 3.0 Story

- Upper Level Owner's Retreat with Spacious Bath with Separate Soaking Tub and Shower Plus Two Walk-In Closets
- Gourmet Kitchen Features Island with Seating Overlooking Outdoor Living, Breakfast Room and Family Room
- Secondary Bedrooms Feature Private or Shared Full Bath all with W.I.C's
- Optional Third Level Retreat with Bedroom/Media Room and Full Bath