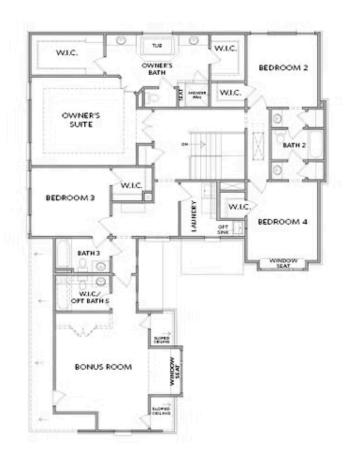

### **Available Elevations**

FIRST FLOOR

Elevation D

SECOND FLOOR

Elevation D

OPTIONS

Stairwell w. OPT 3rd Floor

OPT 3rd Floor Powder Room

3.5 - 6 Baths

🗐 3 Car Garage

كا 2.0 - 3.0 Story

- Upper Level Owner's Retreat with Spacious Bath with Separate Soaking Tub and Shower Plus Two Walk-In Closets
- Gourmet Kitchen Features Island with Seating Overlooking Outdoor Living, Breakfast Room and Family Room
- Secondary Bedrooms Feature Private or Shared Full Bath all with W.I.C's
- Optional Third Level Retreat with Bedroom/Media Room and Full Bath