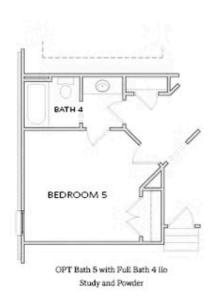

3.5 - 6 Baths

🗐 3 Car Garage

كا 2.0 - 3.0 Story

- Upper Level Owner's Retreat with Spacious Bath with Separate Soaking Tub and Shower Plus Two Walk-In Closets
- Gourmet Kitchen Features Island with Seating Overlooking Outdoor Living, Breakfast Room and Family Room
- Secondary Bedrooms Feature Private or Shared Full Bath all with W.I.C's
- Optional Third Level Retreat with Bedroom/Media Room and Full Bath