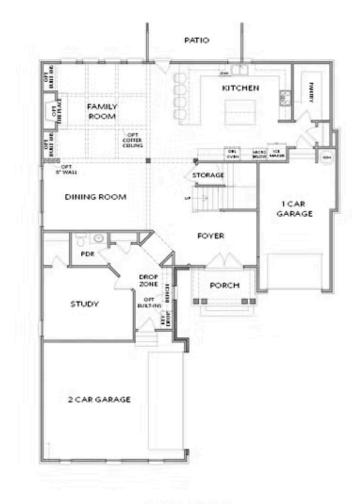

### **Available Elevations**

FIRST FLOOR

Elevation D

SECOND FLOOR

Elevation D

OPTIONS

Stairwell w. OPT 3rd Floor

OPT 3rd Floor Powder Room

3.5 - 6 Baths

🗐 3 Car Garage

كا 2.0 - 3.0 Story

- Upper Level Owner's Retreat with Spacious Bath with Separate Soaking Tub and Shower Plus Two Walk-In Closets
- Gourmet Kitchen Features Island with Seating Overlooking Outdoor Living, Breakfast Room and Family Room
- Secondary Bedrooms Feature Private or Shared Full Bath all with W.I.C's
- Optional Third Level Retreat with Bedroom/Media Room and Full Bath