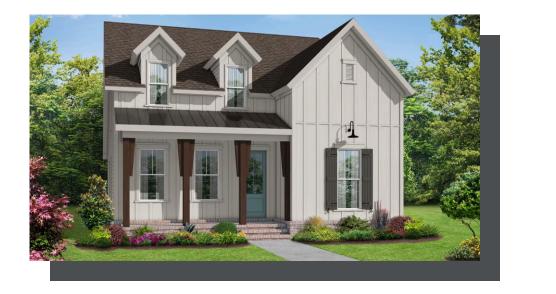

2,382 Sq Ft

3 - 4 Beds

24

2 Car Garage

2.0 Storv

- Gourmet Kitchen with Island overlooking Dining and Family Room
- Owner's Suite and Private Bath with Dual Vanities and Large Walk-In Shower on Main Level
- Secondary Bedrooms on Upper Level
- Two Car Garage