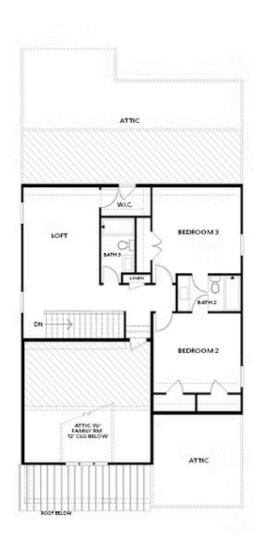

2,382 Sq Ft

3 - 4 Beds

24

2 Car Garage

2.0 Storv

- Gourmet Kitchen with Island overlooking Dining and Family Room
- Owner's Suite and Private Bath with Dual Vanities and Large Walk-In Shower on Main Level
- Secondary Bedrooms on Upper Level
- Two Car Garage

FIRST FLOOR

Elevation B

SECOND FLOOR

Elevation B

OPT Walk-In Shower

OPT Open Rail

OPT Open Rail

OPT BDR 4 ilo Loft

FIRST FLOOR

SECOND FLOOR

Elevation B