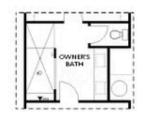

2,382 Sq Ft

3 - 4 Beds

24

2 Car Garage

2.0 Storv

- Gourmet Kitchen with Island overlooking Dining and Family Room
- Owner's Suite and Private Bath with Dual Vanities and Large Walk-In Shower on Main Level
- Secondary Bedrooms on Upper Level
- Two Car Garage