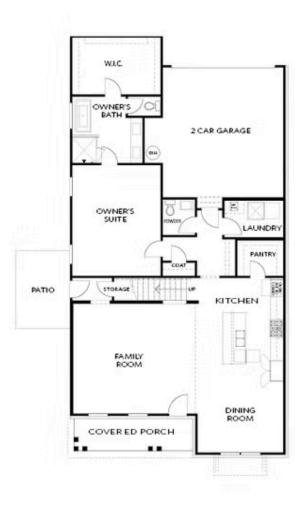

2,382 Sq Ft

3 - 4 Beds

24

2 Car Garage

2.0 Storv

- Gourmet Kitchen with Island overlooking Dining and Family Room
- Owner's Suite and Private Bath with Dual Vanities and Large Walk-In Shower on Main Level
- Secondary Bedrooms on Upper Level
- Two Car Garage

FIRST FLOOR

Elevation B

SECOND FLOOR

Elevation B

OPT Walk-In Shower

OPT Open Rail

OPT Open Rail

OPT BDR 4 ilo Loft

FIRST FLOOR

SECOND FLOOR

Elevation B