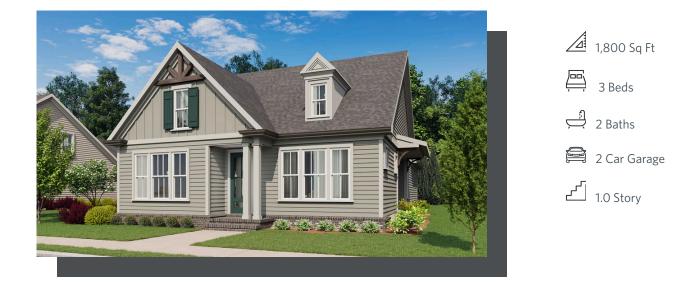

## ARDEN COLLECTION THE HENLEY SINGLE FAMILY IN 1 LOCATION

- 1-Level Living
- Gourmet L-Shaped Kitchen Overlooks the Dining Room and Vaulted Ceiling Family Room
- Dining Room & Kitchen Open with 2 Sets of Double Doors to a Covered Patio for Plenty of Natural Light
- Trey Ceilings in the Owner's Suite Adds a touch of Elegancy; Double Doors Open to the Owner's Bath which Features Dual Vanity, Shower, Private Water Closet, and a Large Walk-In Closet
- Two Secondary Bedrooms are on the Opposite Side of the House and Share a Full Bath
- The Laundry Room is off the Garage and Mud Room