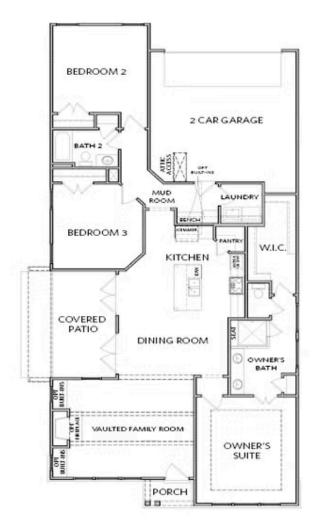

## ARDEN COLLECTION THE HENLEY SINGLE FAMILY IN 1 LOCATION

- 1-Level Living
- Gourmet L-Shaped Kitchen Overlooks the Dining Room and Vaulted Ceiling Family Room
- Dining Room & Kitchen Open with 2 Sets of Double Doors to a Covered Patio for Plenty of Natural Light
- Trey Ceilings in the Owner's Suite Adds a touch of Elegancy; Double Doors Open to the Owner's Bath which Features Dual Vanity, Shower, Private Water Closet, and a Large Walk-In Closet
- Two Secondary Bedrooms are on the Opposite Side of the House and Share a Full Bath
- The Laundry Room is off the Garage and Mud Room

## ARDEN COLLECTION THE HENLEY SINGLE FAMILY IN 1 LOCATION

FIRST FLOOR

Elevations A