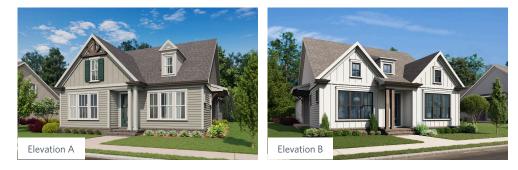

## ARDEN COLLECTION THE HENLEY SINGLE FAMILY IN 1 LOCATION



- 1-Level Living
- Gourmet L-Shaped Kitchen Overlooks the Dining Room and Vaulted Ceiling Family Room
- Dining Room & Kitchen Open with 2 Sets of Double Doors to a Covered Patio for Plenty of Natural Light
- Trey Ceilings in the Owner's Suite Adds a touch of Elegancy; Double Doors Open to the Owner's Bath which Features Dual Vanity, Shower, Private Water Closet, and a Large Walk-In Closet
- Two Secondary Bedrooms are on the Opposite Side of the House and Share a Full Bath
- The Laundry Room is off the Garage and Mud Room

Read More Online

## **Available Elevations**









## ARDEN COLLECTION THE HENLEY SINGLE FAMILY IN 1 LOCATION



FIRST FLOOR

Elevations A