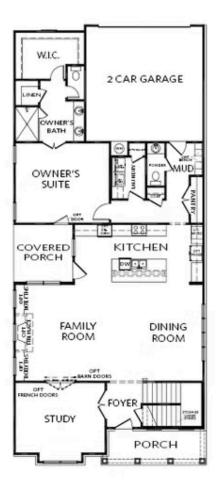

## ARDEN COLLECTION THE HICKORY **SINGLE FAMILY IN 1 LOCATION**

2.5 - 3.5 Baths

2 Car Garage

2.0 Storv

- Spacious Owner's Suite and Bath with Dual Vanities, Walk-In Shower and Large Walk-In Closet on Main Level
- Easy access to Laundry Room from Owner's Suite
- Gourmet Kitchen with Island overlooking Dining Area and Family Room
- Double Door Open Up to a Private Study on Main Level
- Powder Bath and Large Pantry off the Mud Room
- Two Secondary Bedrooms with a Jack and Jill Bath, as well as a Loft or Media Room on Upper Level

## ARDEN COLLECTION THE HICKORY SINGLE FAMILY IN 1 LOCATION

OPTIONS - FIRST FLOOR