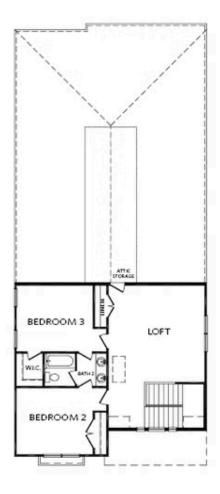

## ARDEN COLLECTION THE HICKORY **SINGLE FAMILY IN 1 LOCATION**

2.5 - 3.5 Baths

2 Car Garage

2.0 Storv

- Spacious Owner's Suite and Bath with Dual Vanities, Walk-In Shower and Large Walk-In Closet on Main Level
- Easy access to Laundry Room from Owner's Suite
- Gourmet Kitchen with Island overlooking Dining Area and Family Room
- Double Door Open Up to a Private Study on Main Level
- Powder Bath and Large Pantry off the Mud Room
- Two Secondary Bedrooms with a Jack and Jill Bath, as well as a Loft or Media Room on Upper Level

## **Available Elevations**

FIRST FLOOR

Elevation A

SECOND FLOOR

Elevation A