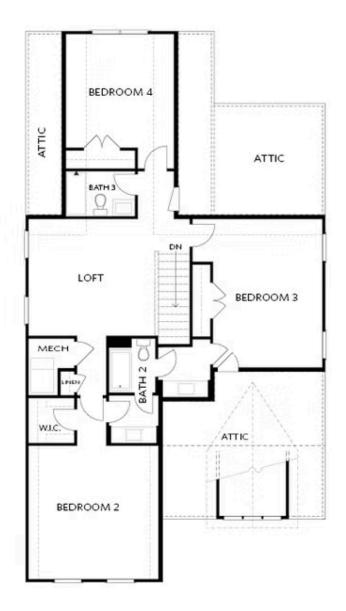

### ARDEN COLLECTION THE HILLSDALE SINGLE FAMILY IN 1 LOCATION

- Spacious Two Story Design with Open Main Level Layout
- Gourmet Kitchen with Island overlooking Dining and Family Room
- Owner's Suite and Private Bath with Dual Vanities and Large Walk-In Shower on Main Level
- Secondary Bedrooms on Upper Level
- Two Car Garage

### ARDEN COLLECTION THE HILLSDALE SINGLE FAMILY IN 1 LOCATION

FIRST FLOOR

Elevation A