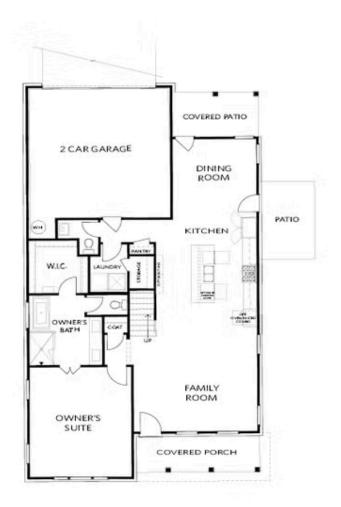

### ARDEN COLLECTION THE HILLSDALE SINGLE FAMILY IN 1 LOCATION

FIRST FLOOR

Elevation A

### ARDEN COLLECTION THE HILLSDALE SINGLE FAMILY IN 1 LOCATION

Elevation B

THE

GROUP

A GREEN BRICK PARTNER

FAMILY

**OPT** Fireplace

OPT 2nd Owner's Suite ilo BDR 3

**OPT** Large Shower

**OPT Linear Fireplace** 

FIRST FLOOR

SECOND FLOOR

OPTIONS