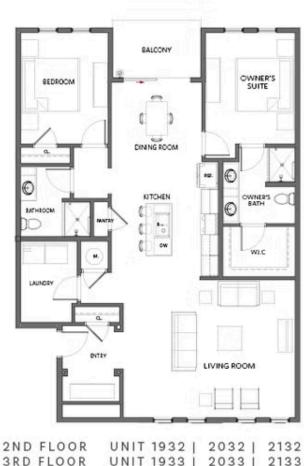

CONDO FLAT COLLECTION THE JACKSON **1 LOCATION** 

| 2110 | LOOK  | 01111 | 1225 | 2002 | 2102 |
|------|-------|-------|------|------|------|
| 3RD  | FLOOR | UNIT  | 1933 | 2033 | 2133 |
| 4TH  | FLOOR | UNIT  | 1934 | 2034 | 2134 |
|      |       |       |      |      |      |