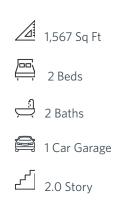

## CONDO FLAT COLLECTION THE JACKSON 1 LOCATION

- Mews Floorplans with Private Garage and Elevator Access
- One-Level Living
- Owner's Suite and Private Bath with Dual Vanities
- Secondary Bedroom and Full Bath
- Spacious Main Level Layout Ideal for Entertaining