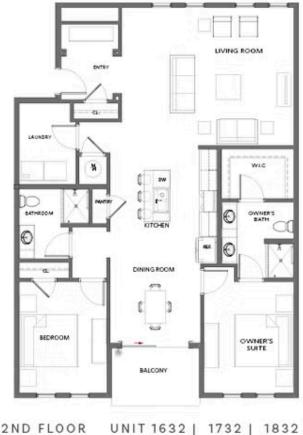

## **Available Elevations**

CONDO FLAT COLLECTION THE JACKSON **1 LOCATION** 

| 2ND FLOOR | UNIT 1632 | 1732 | 1832 |
|-----------|-----------|------|------|
| 3RD FLOOR | UNIT 1633 | 1733 | 1833 |
| 4TH FLOOR | UNIT 1634 | 1734 | 1834 |