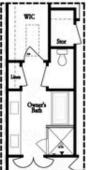

# THE JACOBSEN I TOWNHOME IN 1 LOCATION

- Large Gourmet Kitchen with Island for Entertaining
- L-Shape Kitchen with Sink overlooking Dining & Family Room
- Open Concept on the Main
- Sunroom & Deck off Family Room
- Optional Elevator
- Oversized Owner's Suite includes Bath with Dual Vanities and Separate Tub & Shower
- All Bedrooms have Private Full Baths

Opt. Coffered Ceiling

Opt. Elevator on Third Floor

Opt. Free Standing Tub w/ Shower

Opt. Walk-Through Shower

OWNER'S SUITE FRONT

Opt. Walk-Through Shower

OWNER'S SUITE REAR