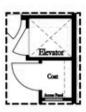

Opt. Coffered Ceiling

Opt. Elevator on Third Floor

Opt. Free Standing Tub w/ Shower

Opt. Walk-Through Shower

OWNER'S SUITE FRONT

Opt. Walk-Through Shower

OWNER'S SUITE REAR