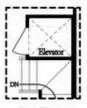

Opt. Coffered Ceiling

Opt. Elevator on Third Floor

Opt. Free Standing Tub w/ Shower

Opt. Walk-Through Shower

OWNER'S SUITE FRONT

Opt. Walk-Through Shower

OWNER'S SUITE REAR