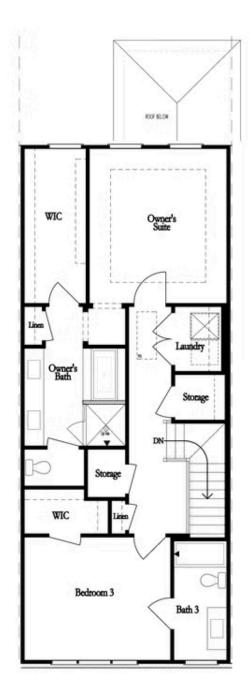

Opt. Coffered Ceiling

Opt. Elevator on Third Floor

Opt. Free Standing Tub w/ Shower

Opt. Walk-Through Shower

OWNER'S SUITE FRONT

Opt. Walk-Through Shower

OWNER'S SUITE REAR