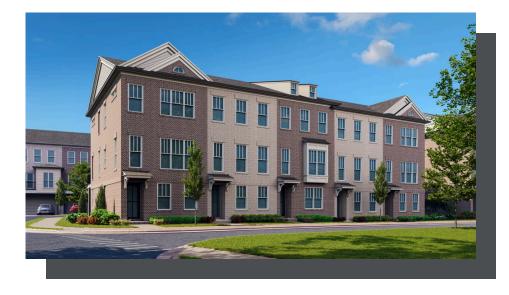

# THE JACOBSEN I TOWNHOME IN 1 LOCATION

- Large Gourmet Kitchen with Island for Entertaining
- L-Shape Kitchen with Sink overlooking Dining & Family Room
- Open Concept on the Main
- Sunroom & Deck off Family Room
- Optional Elevator
- Oversized Owner's Suite includes Bath with Dual Vanities and Separate Tub & Shower
- All Bedrooms have Private Full Baths

# Available Elevations

THE JACOBSEN I TOWNHOME IN 1 LOCATION

Please refer to actual blueprints for an accurate representation of home design. Home design and elevations subject to change without prior notice. Window, door and porch locations may vary by elevation. Subject to error, omission or withdrawal.