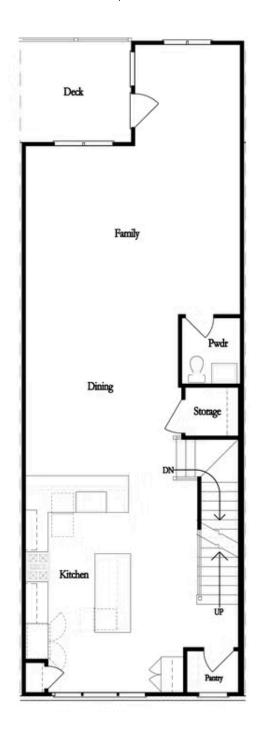

# THE JACOBSEN I TOWNHOME IN 1 LOCATION

- Large Gourmet Kitchen with Island for Entertaining
- L-Shape Kitchen with Sink overlooking Dining & Family Room
- Open Concept on the Main
- Sunroom & Deck off Family Room
- Optional Elevator
- Oversized Owner's Suite includes Bath with Dual Vanities and Separate Tub & Shower
- All Bedrooms have Private Full Baths