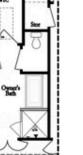

# THE JACOBSEN I TOWNHOME IN 1 LOCATION

- Large Gourmet Kitchen with Island for Entertaining
- L-Shape Kitchen with Sink overlooking Dining & Family Room
- Open Concept on the Main
- Sunroom & Deck off Family Room
- Optional Elevator
- Oversized Owner's Suite includes Bath with Dual Vanities and Separate Tub & Shower
- All Bedrooms have Private Full Baths

Opt. Coffered Ceiling

Opt. Elevator on Third Floor

Opt. Free Standing Tub w/ Shower

Opt. Walk-Through Shower

OWNER'S SUITE FRONT

Opt. Walk-Through Shower

OWNER'S SUITE REAR