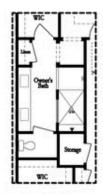

Opt. Coffered Ceiling

Opt. Elevator on Third Floor

Opt. Free Standing Tub w/ Shower

Opt. Walk-Through Shower

OWNER'S SUITE FRONT

Opt. Walk-Through Shower

OWNER'S SUITE REAR