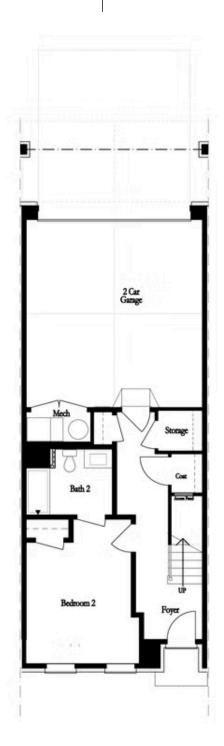

Opt. Coffered Ceiling

Opt. Elevator on Third Floor

Opt. Free Standing Tub w/ Shower

Opt. Walk-Through Shower

OWNER'S SUITE FRONT

Opt. Walk-Through Shower

OWNER'S SUITE REAR