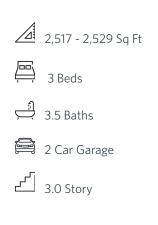

# THE JACOBSEN I TOWNHOME IN 1 LOCATION

- Large Gourmet Kitchen with Island for Entertaining
- L-Shape Kitchen with Sink overlooking Dining & Family Room
- Open Concept on the Main
- Sunroom & Deck off Family Room
- Optional Elevator
- Oversized Owner's Suite includes Bath with Dual Vanities and Separate Tub & Shower
- All Bedrooms have Private Full Baths