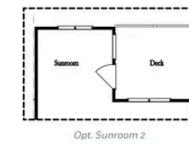

# THE JACOBSEN I TOWNHOME IN 1 LOCATION





- Large Gourmet Kitchen with Island for Entertaining
- L-Shape Kitchen with Sink overlooking Dining & Family Room
- Open Concept on the Main
- Sunroom & Deck off Family Room
- Optional Elevator
- Oversized Owner's Suite includes Bath with Dual Vanities and Separate Tub & Shower
- All Bedrooms have Private Full Baths

Read More Online

# Available Elevations

















THE JACOBSEN I TOWNHOME IN 1 LOCATION



Please refer to actual blueprints for an accurate representation of home design. Home design and elevations subject to change without prior notice. Window, door and porch locations may vary by elevation. Subject to error, omission or withdrawal.

























Opt. Coffered Ceiling





















Opt. Elevator on Third Floor







Opt. Free Standing Tub w/ Shower

Opt. Walk-Through Shower

OWNER'S SUITE FRONT







Opt. Walk-Through Shower

OWNER'S SUITE REAR