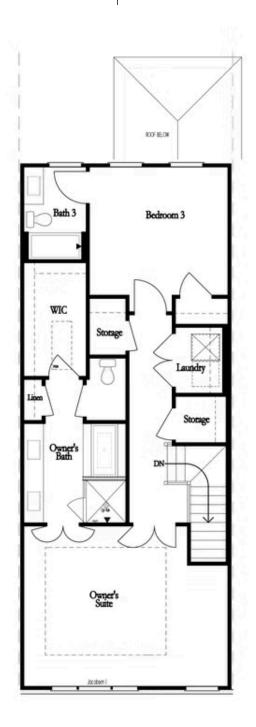

Opt. Coffered Ceiling

Opt. Elevator on Third Floor

Opt. Free Standing Tub w/ Shower

Opt. Walk-Through Shower

OWNER'S SUITE FRONT

Opt. Walk-Through Shower

OWNER'S SUITE REAR