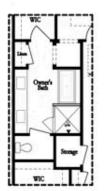

Opt. Coffered Ceiling

Opt. Elevator on Third Floor

Opt. Free Standing Tub w/ Shower

Opt. Walk-Through Shower

OWNER'S SUITE FRONT

Opt. Walk-Through Shower

OWNER'S SUITE REAR