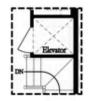

# THE JACOBSEN I TOWNHOME IN 1 LOCATION

- Large Gourmet Kitchen with Island for Entertaining
- L-Shape Kitchen with Sink overlooking Dining & Family Room
- Open Concept on the Main
- Sunroom & Deck off Family Room
- Optional Elevator
- Oversized Owner's Suite includes Bath with Dual Vanities and Separate Tub & Shower
- All Bedrooms have Private Full Baths

# Available Elevations

THE JACOBSEN I TOWNHOME IN 1 LOCATION

Please refer to actual blueprints for an accurate representation of home design. Home design and elevations subject to change without prior notice. Window, door and porch locations may vary by elevation. Subject to error, omission or withdrawal.

Opt. Coffered Ceiling

Opt. Elevator on Third Floor

Opt. Free Standing Tub w/ Shower

Opt. Walk-Through Shower

OWNER'S SUITE FRONT

Opt. Walk-Through Shower

OWNER'S SUITE REAR