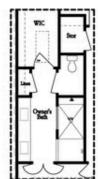

Opt. Coffered Ceiling

Opt. Elevator on Third Floor

Opt. Free Standing Tub w/ Shower

Opt. Walk-Through Shower

OWNER'S SUITE FRONT

Opt. Walk-Through Shower

OWNER'S SUITE REAR