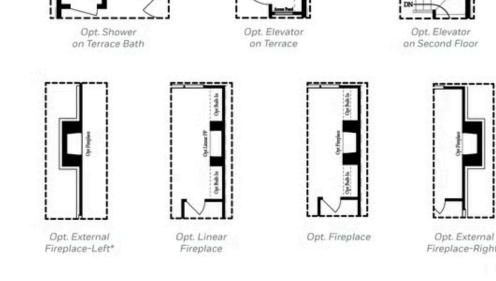

# THE JACOBSEN I TOWNHOME IN 1 LOCATION

- Large Gourmet Kitchen with Island for Entertaining
- L-Shape Kitchen with Sink overlooking Dining & Family Room
- Open Concept on the Main
- Sunroom & Deck off Family Room
- Optional Elevator
- Oversized Owner's Suite includes Bath with Dual Vanities and Separate Tub & Shower
- All Bedrooms have Private Full Baths

# Available Elevations

THE JACOBSEN I TOWNHOME IN 1 LOCATION

Please refer to actual blueprints for an accurate representation of home design. Home design and elevations subject to change without prior notice. Window, door and porch locations may vary by elevation. Subject to error, omission or withdrawal.