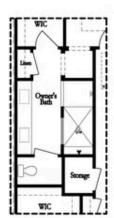

# **Available Elevations**

THIRD FLOOR OWNER'S REAR

Opt. Shower on First Floor Bath

Opt. Elevator on First Floor

Opt. External Fireplace

Opt. Linear Fireplace

Opt. Fireplace

Opt. Elevator on Second Floor

Opt. Elevator on Third Floor

Opt. Freee Standing Tub w/ Shower

Opt. Walk-Through Shower

Opt. Freee Standing Opt. Walk-Through Shower
Tub w/ Shower