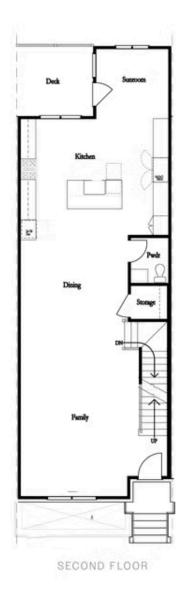

2,516 - 2,528 Sq Ft

3 Beds

3.5 Baths

2 Car Garage

3.0 Storv

- Gourmet Kitchen with Island
- Open Concept on the Main
- Sunroom & Deck off Kitchen
- Owner's Suite and Private Bath with Dual Vanities and Tub/Shower Combo
- Two Car Garage