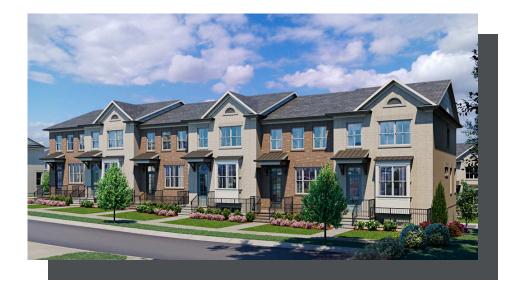

2,516 - 2,528 Sq Ft

3 Beds

3.5 Baths

2 Car Garage

3.0 Storv

- Gourmet Kitchen with Island
- Open Concept on the Main
- Sunroom & Deck off Kitchen
- Owner's Suite and Private Bath with Dual Vanities and Tub/Shower Combo
- Two Car Garage