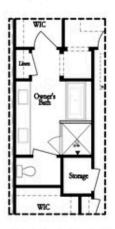

# **Available Elevations**

THIRD FLOOR OWNER'S REAR

Opt. Shower on First Floor Bath

Opt. Elevator on First Floor

Opt. External Fireplace

Opt. Linear Fireplace

Opt. Fireplace

Opt. Elevator on Second Floor

Opt. Elevator on Third Floor

Opt. Freee Standing Tub w/ Shower

Opt. Walk-Through Shower

Opt. Freee Standing Opt. Walk-Through Shower
Tub w/ Shower