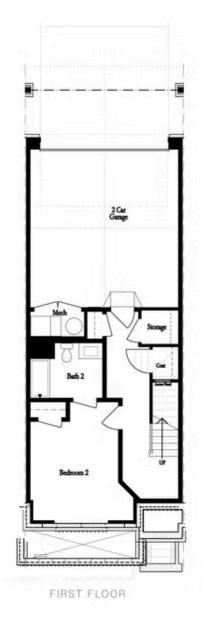

2,516 - 2,528 Sq Ft

3 Beds

3.5 Baths

2 Car Garage

3.0 Storv

- Gourmet Kitchen with Island
- Open Concept on the Main
- Sunroom & Deck off Kitchen
- Owner's Suite and Private Bath with Dual Vanities and Tub/Shower Combo
- Two Car Garage