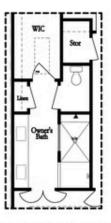

# **Available Elevations**

THIRD FLOOR OWNER'S REAR

Opt. Shower on First Floor Bath

Opt. Elevator on First Floor

Opt. External Fireplace

Opt. Linear Fireplace

Opt. Fireplace

Opt. Elevator on Second Floor

Opt. Elevator on Third Floor

Opt. Freee Standing Tub w/ Shower

Opt. Walk-Through Shower

Opt. Freee Standing Opt. Walk-Through Shower
Tub w/ Shower