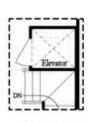

# **Available Elevations**

THIRD FLOOR OWNER'S REAR

Opt. Shower on First Floor Bath

Opt. Elevator on First Floor

Opt. External Fireplace

Opt. Linear Fireplace

Opt. Fireplace

Opt. Elevator on Second Floor

Opt. Elevator on Third Floor

Opt. Freee Standing Tub w/ Shower

Opt. Walk-Through Shower

Opt. Freee Standing Opt. Walk-Through Shower
Tub w/ Shower