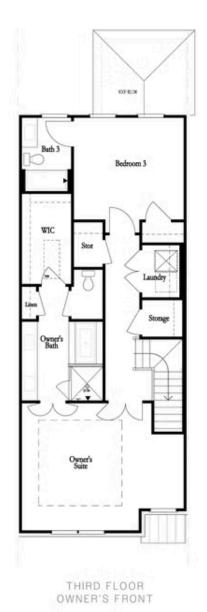

# **Available Elevations**

THIRD FLOOR OWNER'S REAR

Opt. Shower on First Floor Bath

Opt. Elevator on First Floor

Opt. External Fireplace

Opt. Linear Fireplace

Opt. Fireplace

Opt. Elevator on Second Floor