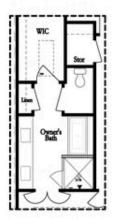

# **Available Elevations**

THIRD FLOOR OWNER'S REAR

Opt. Shower on First Floor Bath

Opt. Elevator on First Floor

Opt. External Fireplace

Opt. Linear Fireplace

Opt. Fireplace

Opt. Elevator on Second Floor

Opt. Elevator on Third Floor

Opt. Freee Standing Tub w/ Shower

Opt. Walk-Through Shower

Opt. Freee Standing Opt. Walk-Through Shower
Tub w/ Shower