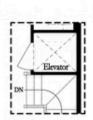

# **Available Elevations**

THIRD FLOOR OWNER'S REAR

Opt. Shower on First Floor Bath

Opt. Elevator on First Floor

Opt. External Fireplace

Opt. Linear Fireplace

Opt. Fireplace

Opt. Elevator on Second Floor

Opt. Elevator on Third Floor

Opt. Freee Standing Tub w/ Shower

Opt. Walk-Through Shower

Opt. Freee Standing Opt. Walk-Through Shower
Tub w/ Shower