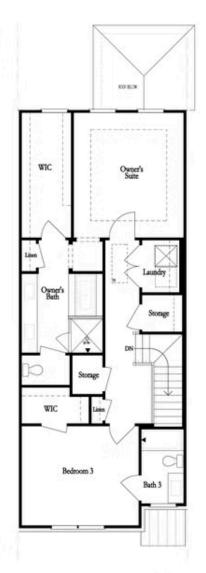

# **Available Elevations**

THIRD FLOOR OWNER'S REAR

Opt. Shower on First Floor Bath

Opt. Elevator on First Floor

Opt. External Fireplace

Opt. Linear Fireplace

Opt. Fireplace

Opt. Elevator on Second Floor