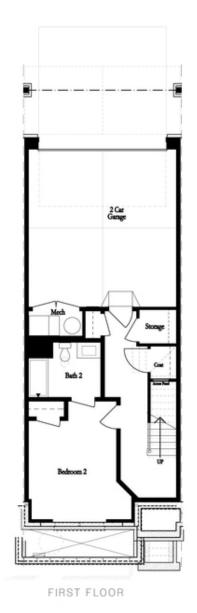

## **BROWNSTONE COLLECTION** THE JACOBSEN II **TOWNHOUSE IN 2 LOCATIONS**

2,516 - 2,528 Sq Ft

3 Beds

\_\_\_\_\_\_ 3.5 Baths

2 Car Garage

**الله 3.0 Story** 

- Gourmet Kitchen with Island
- Open Concept on the Main
- Sunroom & Deck off Kitchen
- Owner's Suite and Private Bath with Dual Vanities and Tub/Shower Combo
- Two Car Garage

# **Available Elevations**

SECOND FLOOR

THIRD FLOOR OWNER'S REAR