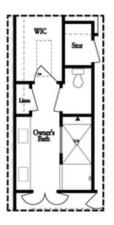

## **BROWNSTONE COLLECTION** THE JACOBSEN II **TOWNHOUSE IN 2 LOCATIONS**

Opt. Elevator on Third Floor

Tub w/ Shower

Opt. Freee Standing Opt. Walk-Through Shower

Tub w/ Shower

Opt. Freee Standing Opt. Walk-Through Shower