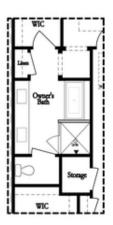

## **BROWNSTONE COLLECTION** THE JACOBSEN II **TOWNHOUSE IN 2 LOCATIONS**

Opt. Elevator on Third Floor

Tub w/ Shower

Opt. Freee Standing Opt. Walk-Through Shower

Tub w/ Shower

Opt. Freee Standing Opt. Walk-Through Shower