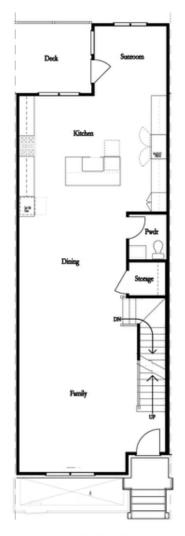

## **BROWNSTONE COLLECTION** THE JACOBSEN II **TOWNHOUSE IN 2 LOCATIONS**

2,516 - 2,528 Sq Ft

3 Beds

\_\_\_\_\_\_ 3.5 Baths

2 Car Garage

**الله 3.0 Story** 

- Gourmet Kitchen with Island
- Open Concept on the Main
- Sunroom & Deck off Kitchen
- Owner's Suite and Private Bath with Dual Vanities and Tub/Shower Combo
- Two Car Garage

# **Available Elevations**

SECOND FLOOR

THIRD FLOOR OWNER'S REAR