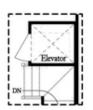

# BROWNSTONE COLLECTION THE JACOBSEN II TOWNHOUSE IN 2 LOCATIONS

Opt. Shower on First Floor Bath

Opt. Elevator on First Floor

Opt. External Fireplace

Opt. Linear Fireplace

Opt. Fireplace

Opt. Elevator on Second Floor

## **BROWNSTONE COLLECTION** THE JACOBSEN II **TOWNHOUSE IN 2 LOCATIONS**

Opt. Elevator on Third Floor

Tub w/ Shower

Opt. Freee Standing Opt. Walk-Through Shower

Tub w/ Shower

Opt. Freee Standing Opt. Walk-Through Shower