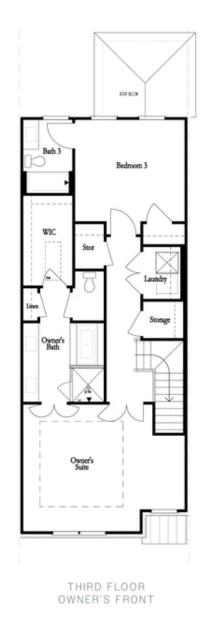

## **BROWNSTONE COLLECTION** THE JACOBSEN II **TOWNHOUSE IN 2 LOCATIONS**



2,516 - 2,528 Sq Ft

3 Beds

\_\_\_\_\_\_ 3.5 Baths

2 Car Garage

**الله 3.0 Story** 

- Gourmet Kitchen with Island
- Open Concept on the Main
- Sunroom & Deck off Kitchen
- Owner's Suite and Private Bath with Dual Vanities and Tub/Shower Combo
- Two Car Garage

#### **Read More Online**

# **Available Elevations**















SECOND FLOOR











THIRD FLOOR OWNER'S REAR





# BROWNSTONE COLLECTION THE JACOBSEN II TOWNHOUSE IN 2 LOCATIONS



Opt. Shower on First Floor Bath



Opt. Elevator on First Floor



Opt. External Fireplace



Opt. Linear Fireplace



Opt. Fireplace



Opt. Elevator on Second Floor





## **BROWNSTONE COLLECTION** THE JACOBSEN II **TOWNHOUSE IN 2 LOCATIONS**



Opt. Elevator on Third Floor



Tub w/ Shower



Opt. Freee Standing Opt. Walk-Through Shower



Tub w/ Shower



Opt. Freee Standing Opt. Walk-Through Shower