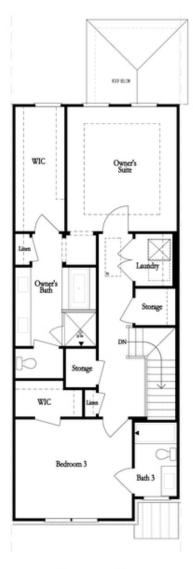

## **BROWNSTONE COLLECTION** THE JACOBSEN II **TOWNHOUSE IN 2 LOCATIONS**



2,516 - 2,528 Sq Ft

3 Beds

\_\_\_\_\_\_ 3.5 Baths

2 Car Garage

**الله 3.0 Story** 

- Gourmet Kitchen with Island
- Open Concept on the Main
- Sunroom & Deck off Kitchen
- Owner's Suite and Private Bath with Dual Vanities and Tub/Shower Combo
- Two Car Garage

#### **Read More Online**

# **Available Elevations**















SECOND FLOOR











THIRD FLOOR OWNER'S REAR





# BROWNSTONE COLLECTION THE JACOBSEN II TOWNHOUSE IN 2 LOCATIONS



Opt. Shower on First Floor Bath



Opt. Elevator on First Floor



Opt. External Fireplace



Opt. Linear Fireplace



Opt. Fireplace



Opt. Elevator on Second Floor





## **BROWNSTONE COLLECTION** THE JACOBSEN II **TOWNHOUSE IN 2 LOCATIONS**



Opt. Elevator on Third Floor



Tub w/ Shower



Opt. Freee Standing Opt. Walk-Through Shower



Tub w/ Shower



Opt. Freee Standing Opt. Walk-Through Shower