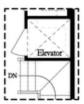

# BROWNSTONE COLLECTION THE JACOBSEN II TOWNHOUSE IN 2 LOCATIONS

Opt. Shower on First Floor Bath

Opt. Elevator on First Floor

Opt. External Fireplace

Opt. Linear Fireplace

Opt. Fireplace

Opt. Elevator on Second Floor