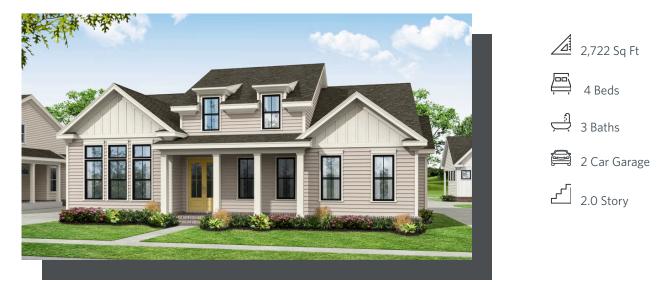

ELEVATED

- Massive Gourmet Kitchen with Island overlooking the Dining Room and Family Room
- Grand 2-Story Foyer
- Covered Patio off the Dining Room
- Mud Room Off the Garage with Optional Built-Ins
- Owner's Retreat Features an Oversized Walk-In Closet, Separate Tub & Shower and Dual Vanity
- Bedroom 2 & 3 with a Full Shared Bath also on the Main
- Bedroom 4 with Full Bath and Walk-In Closet are on the Second Floor
- Ample Unfinished Storage on the Second Floor