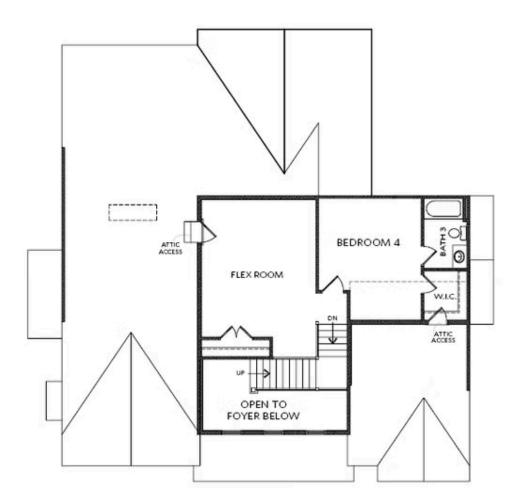

ELEVATED

- Massive Gourmet Kitchen with Island overlooking the Dining Room and Family Room
- Grand 2-Story Foyer
- Covered Patio off the Dining Room
- Mud Room Off the Garage with Optional Built-Ins
- Owner's Retreat Features an Oversized Walk-In Closet, Separate Tub & Shower and Dual Vanity
- Bedroom 2 & 3 with a Full Shared Bath also on the Main
- Bedroom 4 with Full Bath and Walk-In Closet are on the Second Floor
- Ample Unfinished Storage on the Second Floor

## MOTOR COURT COLLECTION THE JAYDEN II SINGLE FAMILY IN 1 LOCATION

OPT Media Room ilo Flex Room

Please refer to actual blueprints for an accurate representation of home design. Home design and elevations subject to change without prior notice. Window, door and porch locations may vary by elevation. Subject to error, omission or withdrawal.