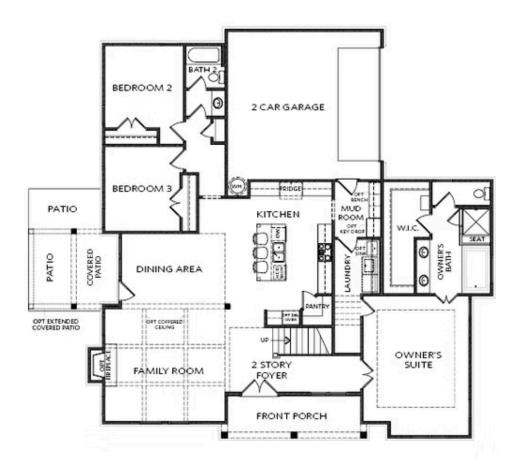

ELEVATED

- Massive Gourmet Kitchen with Island overlooking the Dining Room and Family Room
- Grand 2-Story Foyer
- Covered Patio off the Dining Room
- Mud Room Off the Garage with Optional Built-Ins
- Owner's Retreat Features an Oversized Walk-In Closet, Separate Tub & Shower and Dual Vanity
- Bedroom 2 & 3 with a Full Shared Bath also on the Main
- Bedroom 4 with Full Bath and Walk-In Closet are on the Second Floor
- Ample Unfinished Storage on the Second Floor

## MOTOR COURT COLLECTION THE JAYDEN II SINGLE FAMILY IN 1 LOCATION

OPT Media Room ilo Flex Room

Please refer to actual blueprints for an accurate representation of home design. Home design and elevations subject to change without prior notice. Window, door and porch locations may vary by elevation. Subject to error, omission or withdrawal.