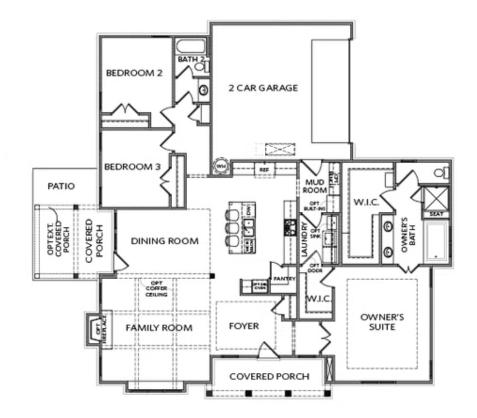

## MOTOR COURT COLLECTION THE JAYDEN SINGLE FAMILY IN 1 LOCATION

- One-Level Living!
- Massive Gourmet Kitchen with Island overlooking the Dining Room and Family Room
- Grand 2-Story Foyer
- Covered Patio off the Dining Room
- Mud Room Off the Garage with Optional Built-Ins
- Owner's Retreat Features an Oversized Walk-In Closet, Separate Tub & Shower and Dual Vanity
- Bedroom 2 & 3 with a Full Shared Bath also on the Main
- 2-Car Garage

## **Available Elevations**

MOTOR COURT COLLECTION THE JAYDEN SINGLE FAMILY IN 1 LOCATION

FIRST FLOOR

Elevation A

MOTOR COURT COLLECTION THE JAYDEN SINGLE FAMILY IN 1 LOCATION

OPT Walk-In Shower ilo Tub & Shower