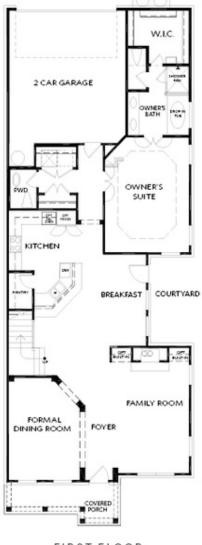

- Open, Bright Floor Plan Layout
- Family Room and Formal Dinning Room are just off the Foyer
- Large Kitchen Overlooking the Breakfast Area
- Great Views to Side Courtyard from Kitchen and Breakfast Room
- Grand Double Doors Open up to the Inviting Owner's Suite with a Large Walk-In Closet
- Owner's Bath as a 2-Sink Shared Vanity, a Soaking Tub with a Separate Shower
- Loft/Media Room on Upper Level

## vintage collection THE KENTMERE

FIRST FLOOR

Elevation G

SECOND FLOOR

Elevation G