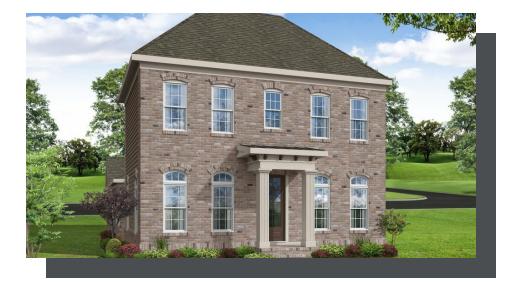

## vintage collection THE KENTMERE

|   | 2,599 - 2,640 Sq Ft |
|---|---------------------|
|   | 4 Beds              |
| Ļ | 3.5 Baths           |
|   | 2 Car Garage        |
| 2 | 2.0 Story           |

- Open, Bright Floor Plan Layout
- Family Room and Formal Dinning Room are just off the Foyer
- Large Kitchen Overlooking the Breakfast Area
- Great Views to Side Courtyard from Kitchen and Breakfast Room
- Grand Double Doors Open up to the Inviting Owner's Suite with a Large Walk-In Closet
- Owner's Bath as a 2-Sink Shared Vanity, a Soaking Tub with a Separate Shower
- Loft/Media Room on Upper Level