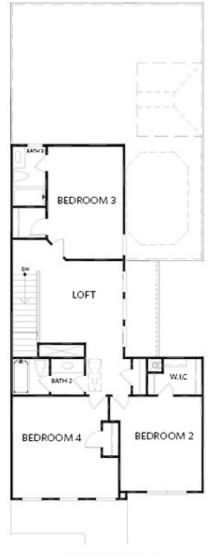

- Open, Bright Floor Plan Layout
- Family Room and Formal Dinning Room are just off the Foyer
- Large Kitchen Overlooking the Breakfast Area
- Great Views to Side Courtyard from Kitchen and Breakfast Room
- Grand Double Doors Open up to the Inviting Owner's Suite with a Large Walk-In Closet
- Owner's Bath as a 2-Sink Shared Vanity, a Soaking Tub with a Separate Shower
- Loft/Media Room on Upper Level

## vintage collection THE KENTMERE

FIRST FLOOR

Elevation G

SECOND FLOOR

Elevation G