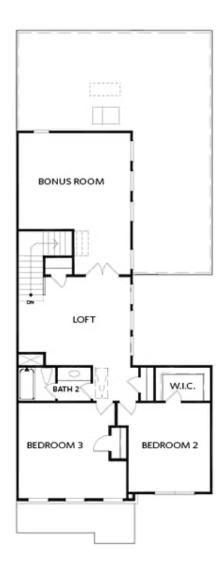

## ARDEN COLLECTION THE KENTON **SINGLE FAMILY IN 2 LOCATIONS**

2.5 - 3 Baths

2 Car Garage

2.0 Storv

- Open Main Level Kitchen Overlooks the Dining Area and Family Room
- Courtyard/OPT Covered Porch Across from the Kitchen, Sandwiched Between the Family Room and the Owner's Suite. Select the Optional Slider Door to Expand the Feel of the Kitchen Outdoors.
- Double Door Entry into the Owner's Suite, and Again into the Owner's Bathroom Adds to the Luxury Feel
- Owner's Bathroom Features Double Vanity, Soaking Tub, Separate Shower, Water Closet and W.I.C.
- Laundry on the Main
- Second Floor Features 2 Bedrooms with a shared Bath, a Loft and a Bonus Room/Optional Bedroom 4 w/

## ARDEN COLLECTION THE KENTON SINGLE FAMILY IN 2 LOCATIONS

SECOND FLOOR

Elevation G