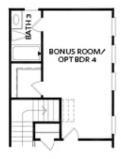

## ARDEN COLLECTION THE KENTON **SINGLE FAMILY IN 2 LOCATIONS**

2.5 - 3 Baths

2 Car Garage

2.0 Storv

- Open Main Level Kitchen Overlooks the Dining Area and Family Room
- Courtyard/OPT Covered Porch Across from the Kitchen, Sandwiched Between the Family Room and the Owner's Suite. Select the Optional Slider Door to Expand the Feel of the Kitchen Outdoors.
- Double Door Entry into the Owner's Suite, and Again into the Owner's Bathroom Adds to the Luxury Feel
- Owner's Bathroom Features Double Vanity, Soaking Tub, Separate Shower, Water Closet and W.I.C.
- Laundry on the Main
- Second Floor Features 2 Bedrooms with a shared Bath, a Loft and a Bonus Room/Optional Bedroom 4 w/

## ARDEN COLLECTION THE KENTON SINGLE FAMILY IN 2 LOCATIONS

SECOND FLOOR

Elevation G

## ARDEN COLLECTION THE KENTON SINGLE FAMILY IN 2 LOCATIONS

OPT Extended Owner's W.I.C w/ Large Shower Only

OPT Slider Door

OPT Walk-In Shower ilo Shower & Tub

OPT Covered Porch/ OPT Screened Porch

OPT Bedroom 4 w/ Bath 3 ilo Bonus Room