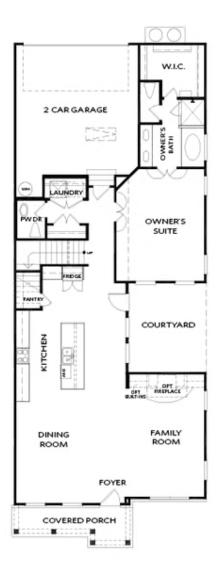

## ARDEN COLLECTION THE KENTON **SINGLE FAMILY IN 2 LOCATIONS**

2.5 - 3 Baths

2 Car Garage

2.0 Storv

- Open Main Level Kitchen Overlooks the Dining Area and Family Room
- Courtyard/OPT Covered Porch Across from the Kitchen, Sandwiched Between the Family Room and the Owner's Suite. Select the Optional Slider Door to Expand the Feel of the Kitchen Outdoors.
- Double Door Entry into the Owner's Suite, and Again into the Owner's Bathroom Adds to the Luxury Feel
- Owner's Bathroom Features Double Vanity, Soaking Tub, Separate Shower, Water Closet and W.I.C.
- Laundry on the Main
- Second Floor Features 2 Bedrooms with a shared Bath, a Loft and a Bonus Room/Optional Bedroom 4 w/

## **Available Elevations**

FIRST FLOOR

Elevation G