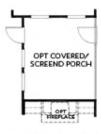

## ARDEN COLLECTION THE KENTON **SINGLE FAMILY IN 2 LOCATIONS**

2.5 - 3 Baths

2 Car Garage

2.0 Storv

- Open Main Level Kitchen Overlooks the Dining Area and Family Room
- Courtyard/OPT Covered Porch Across from the Kitchen, Sandwiched Between the Family Room and the Owner's Suite. Select the Optional Slider Door to Expand the Feel of the Kitchen Outdoors.
- Double Door Entry into the Owner's Suite, and Again into the Owner's Bathroom Adds to the Luxury Feel
- Owner's Bathroom Features Double Vanity, Soaking Tub, Separate Shower, Water Closet and W.I.C.
- Laundry on the Main
- Second Floor Features 2 Bedrooms with a shared Bath, a Loft and a Bonus Room/Optional Bedroom 4 w/

## ARDEN COLLECTION THE KENTON SINGLE FAMILY IN 2 LOCATIONS

OPT Extended Owner's W.I.C w/ Large Shower Only

OPT Slider Door

OPT Walk-In Shower ilo Shower & Tub

OPT Covered Porch/ OPT Screened Porch

OPT Bedroom 4 w/ Bath 3 ilo Bonus Room