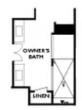

- Spacious Kitchen with Island with Access to Private Covered Porch
- Open Main Level Layout Ideal for Entertaining
- Private Owner's Retreat with Covered Patio, Large Bath with Dual Vanities and Huge Walk In Closet
- Guest Bedroom or Home Office on Main Level
- Two Secondary Bedrooms and Office/Loft Area on Upper Level
- Optional Third Level Retreat with Additional Bedroom, Full Bath and Walk In Closet
- Two Car Rear Entry Garage

OPT Walk-Thru Shower

OPT Tub & Shower

SECOND FLOOR