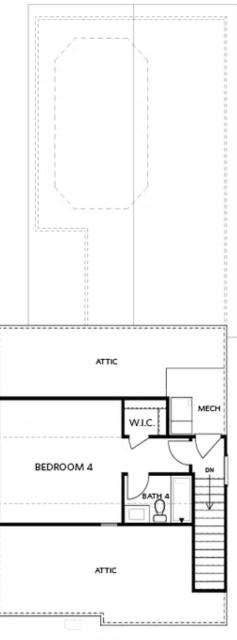

- Spacious Kitchen with Island with Access to Private Covered Porch
- Open Main Level Layout Ideal for Entertaining
- Private Owner's Retreat with Covered Patio, Large Bath with Dual Vanities and Huge Walk In Closet
- Guest Bedroom or Home Office on Main Level
- Two Secondary Bedrooms and Office/Loft Area on Upper Level
- Optional Third Level Retreat with Additional Bedroom, Full Bath and Walk In Closet
- Two Car Rear Entry Garage

OPT Walk-Thru Shower

OPT Tub & Shower

SECOND FLOOR