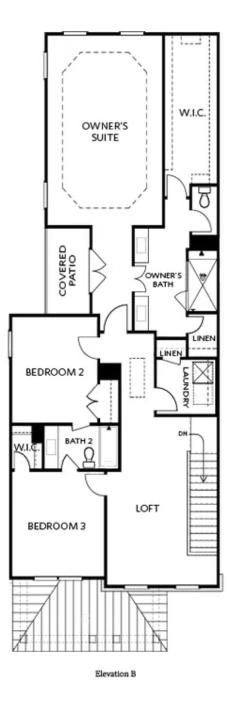

- Spacious Kitchen with Island with Access to Private Covered Porch
- Open Main Level Layout Ideal for Entertaining
- Private Owner's Retreat with Covered Patio, Large Bath with Dual Vanities and Huge Walk In Closet
- Guest Bedroom or Home Office on Main Level
- Two Secondary Bedrooms and Office/Loft Area on Upper Level
- Optional Third Level Retreat with Additional Bedroom, Full Bath and Walk In Closet
- Two Car Rear Entry Garage

# Available Elevations

Elevation B

Please refer to actual blueprints for an accurate representation of home design. Home design and elevations subject to change without prior notice. Window, door and porch locations may vary by elevation. Subject to error, omission or withdrawal.

Elevation B

**OPT** Fireplace

**OPT Linear Fireplace** 

OPT Shower @Bath 3

OPT Closet

FIRST FLOOR

n OPT Left Side Window

OPT Open Rail