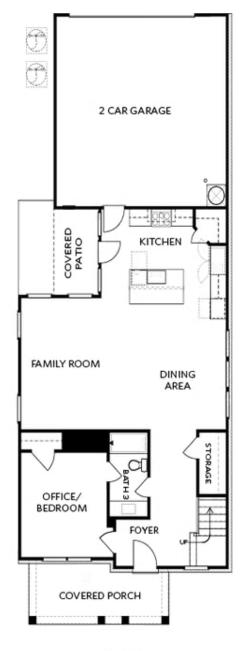

- Spacious Kitchen with Island with Access to Private Covered Porch
- Open Main Level Layout Ideal for Entertaining
- Private Owner's Retreat with Covered Patio, Large Bath with Dual Vanities and Huge Walk In Closet
- Guest Bedroom or Home Office on Main Level
- Two Secondary Bedrooms and Office/Loft Area on Upper Level
- Optional Third Level Retreat with Additional Bedroom, Full Bath and Walk In Closet
- Two Car Rear Entry Garage

Elevation B

**OPT** Fireplace

**OPT Linear Fireplace** 

OPT Shower @Bath 3

OPT Closet

FIRST FLOOR

n OPT Left Side Window

OPT Open Rail

OPT Walk-Thru Shower

OPT Tub & Shower

SECOND FLOOR