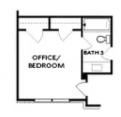

- Spacious Kitchen with Island with Access to Private Covered Porch
- Open Main Level Layout Ideal for Entertaining
- Private Owner's Retreat with Covered Patio, Large Bath with Dual Vanities and Huge Walk In Closet
- Guest Bedroom or Home Office on Main Level
- Two Secondary Bedrooms and Office/Loft Area on Upper Level
- Optional Third Level Retreat with Additional Bedroom, Full Bath and Walk In Closet
- Two Car Rear Entry Garage

Elevation B

**OPT** Fireplace

**OPT Linear Fireplace** 

OPT Shower @Bath 3

OPT Closet

FIRST FLOOR

n OPT Left Side Window

OPT Open Rail