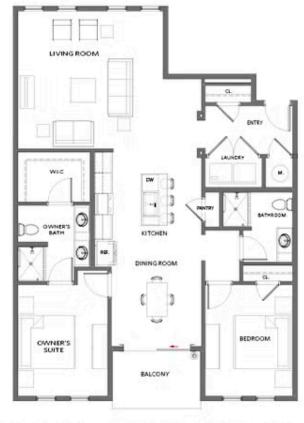

## CONDO FLAT COLLECTION THE KIRKWOOD **CONDOMINIUM IN 1 LOCATION**

2 Baths

1 Car Garage

2.0 Storv

- Mews Floorplans with Private Garage and Elevator Access
- One-Level Living
- Owner's Suite and Private Bath with Dual Vanities
- Secondary Bedroom and Full Bath
- Spacious Main Level Layout Ideal for Entertaining

## CONDO FLAT COLLECTION THE KIRKWOOD CONDOMINIUM IN 1 LOCATION

2ND FLOOR UNIT 1622 | 1722 | 1822 3RD FLOOR UNIT 1623 | 1723 | 1823 4TH FLOOR UNIT 1624 | 1724 | 1824