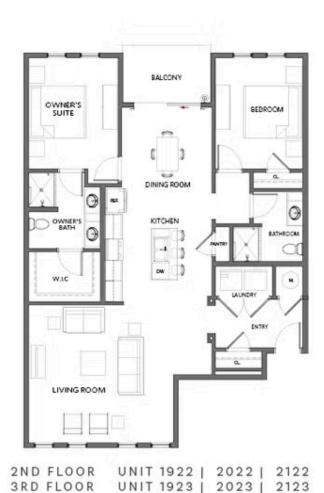

## CONDO FLAT COLLECTION THE KIRKWOOD **CONDOMINIUM IN 1 LOCATION**

2 Baths

1 Car Garage

2.0 Storv

- Mews Floorplans with Private Garage and Elevator Access
- One-Level Living
- Owner's Suite and Private Bath with Dual Vanities
- Secondary Bedroom and Full Bath
- Spacious Main Level Layout Ideal for Entertaining

## CONDO FLAT COLLECTION THE KIRKWOOD CONDOMINIUM IN 1 LOCATION

UNIT 1924 | 2024 | 2124

4TH FLOOR