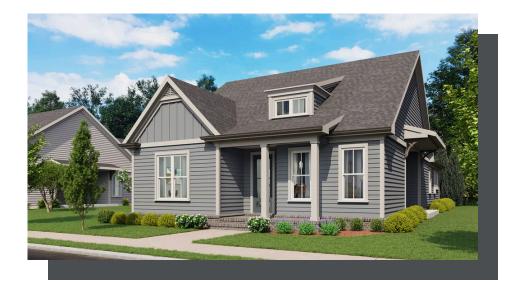

## ARDEN COLLECTION THE LANGSTON **SINGLE FAMILY IN 1 LOCATION**

3 Beds

2 Baths

2 Car Garage

1.0 Storv

- 1-Level Living
- Gourmet L-Shaped Kitchen Overlooks the Dining Room and Family Room
- Dining Room & Family Room Open with 2 Sets of Double Doors to a Covered Patio for Plenty of Natural
- Trey Ceilings in the Owner's Suite Adds a touch of Elegancy; Double Doors Open to the Owner's Bath which Features Dual Vanity, Shower, Soaking Tub, Private Water Closet, and a Linen Closet; Large Walk-In Closet