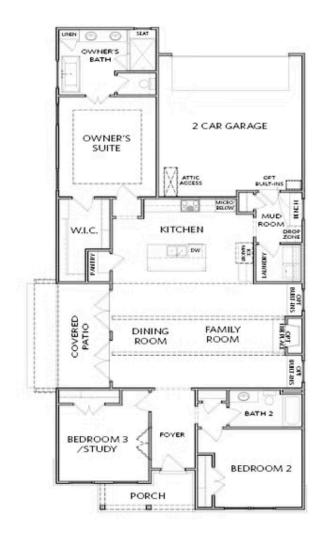

## ARDEN COLLECTION THE LANGSTON **SINGLE FAMILY IN 1 LOCATION**

3 Beds

2 Baths

2 Car Garage

1.0 Storv

- 1-Level Living
- Gourmet L-Shaped Kitchen Overlooks the Dining Room and Family Room
- Dining Room & Family Room Open with 2 Sets of Double Doors to a Covered Patio for Plenty of Natural
- Trey Ceilings in the Owner's Suite Adds a touch of Elegancy; Double Doors Open to the Owner's Bath which Features Dual Vanity, Shower, Soaking Tub, Private Water Closet, and a Linen Closet; Large Walk-In Closet

## ARDEN COLLECTION THE LANGSTON SINGLE FAMILY IN 1 LOCATION

FIRST FLOOR

Elevations A