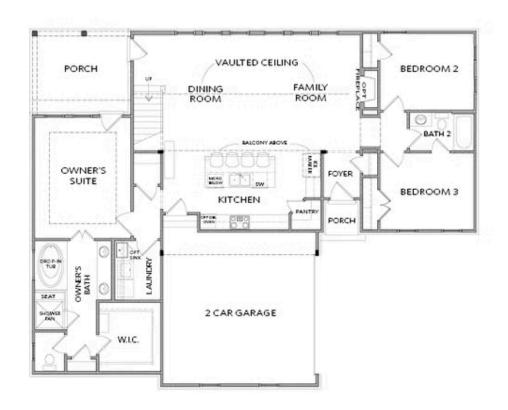

## MOTOR COURT COLLECTION THE LAWRENCE II SINGLE FAMILY IN 1 LOCATION

FIRST FLOOR

Elevation A