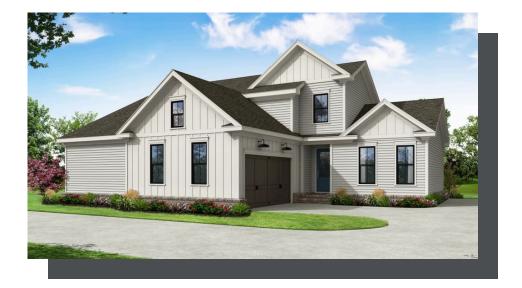

## MOTOR COURT COLLECTION THE LAWRENCE II SINGLE FAMILY IN 1 LOCATION

∄ 3 Baths

🗎 2 Car Garage

2.0 Story

- Covered Patio with Private Access from Family Room & Owner's suite
- Grand Main Level with Kitchen Overlooking Vaulted Ceiling Dining Room and Family Room
- 2-Story Dining Room and Family Room
- Massive Kitchen Island that Accommodates 4 Seats
- Owner's Retreat Features Double Doors at Bath Entry, Large Walk-In Closet, Separate Tub & Shower, and Dual Vanity
- Two Secondary Bedrooms on main with a Connecting Full Bath
- Laundry Room on the Main