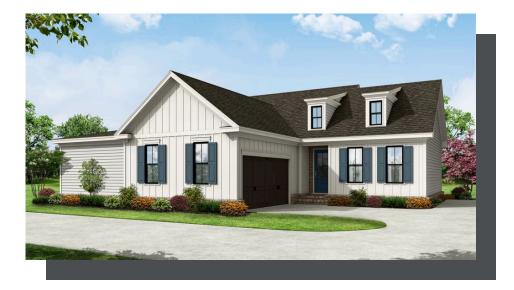

## MOTOR COURT COLLECTION THE LAWRENCE **SINGLE FAMILY IN 1 LOCATION**

2 Baths

2 Car Garage

1.0 Storv

- Covered Patio with Private Access from Family Room & Owner's suite
- Grand Main Level with Kitchen Overlooking Vaulted Ceiling Dining Room and Family Room
- 2-Story Dining Room and Family Room
- Massive Kitchen Island that Accommodates 4 Seats
- Owner's Retreat Features Double Doors at Bath Entry, Large Walk-In Closet, Separate Tub & Shower, Dual Vanity, and Linen Closet
- Two Secondary Bedrooms on the main with a Connecting Full Bath
- 2-Car Garage