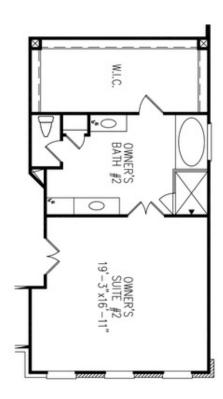

3,350 Sq Ft

2.5 - 3 Baths

2 Car Garage

2.0 Story

- Owner's Suite on Main Level with Large Walk-In Closet
- Spacious Kitchen with Island overlooking Breakfast Nook and Family Room
- Separate Formal Dining Room
- Upper Level features a spacious Media Room and three Secondary bedrooms with Walk-In Closets
- Access to Private Deck off Family Room Two Car Garage