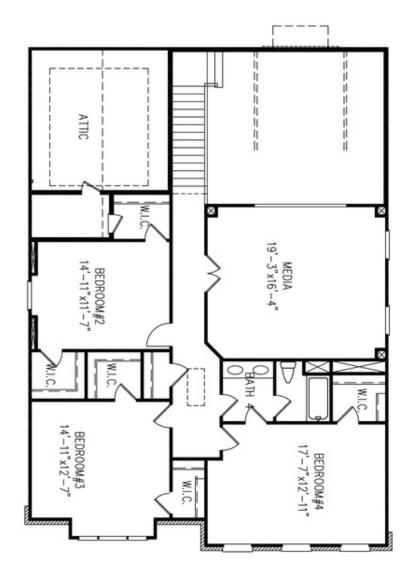

3,350 Sq Ft

2.5 - 3 Baths

2 Car Garage

2.0 Story

- Owner's Suite on Main Level with Large Walk-In Closet
- Spacious Kitchen with Island overlooking Breakfast Nook and Family Room
- Separate Formal Dining Room
- Upper Level features a spacious Media Room and three Secondary bedrooms with Walk-In Closets
- Access to Private Deck off Family Room Two Car Garage