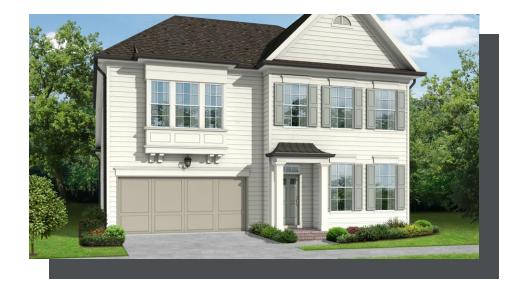

3,350 Sq Ft

2.5 - 3 Baths

2 Car Garage

2.0 Story

- Owner's Suite on Main Level with Large Walk-In Closet
- Spacious Kitchen with Island overlooking Breakfast Nook and Family Room
- Separate Formal Dining Room
- Upper Level features a spacious Media Room and three Secondary bedrooms with Walk-In Closets
- Access to Private Deck off Family Room Two Car Garage