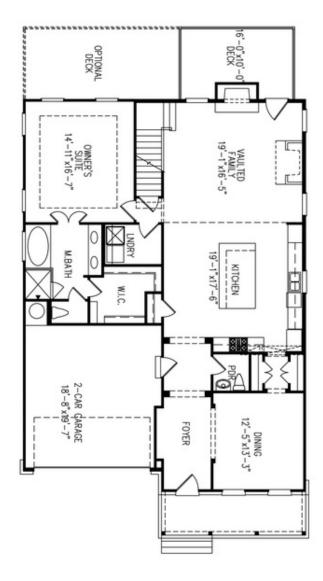

3,350 Sq Ft

2.5 - 3 Baths

2 Car Garage

2.0 Story

- Owner's Suite on Main Level with Large Walk-In Closet
- Spacious Kitchen with Island overlooking Breakfast Nook and Family Room
- Separate Formal Dining Room
- Upper Level features a spacious Media Room and three Secondary bedrooms with Walk-In Closets
- Access to Private Deck off Family Room Two Car Garage