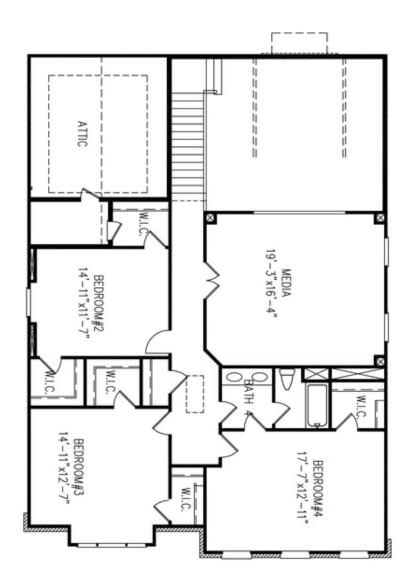

- Owner's Suite on Main Level with Large Walk-In Closet
- Spacious Kitchen with Island overlooking Breakfast Nook and Family Room
- Separate Formal Dining Room
- Upper Level features a spacious Media Room and three Secondary bedrooms with Walk-In Closets
- Access to Private Deck off Family Room Two Car Garage