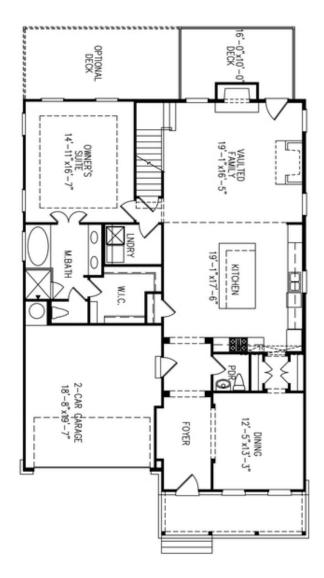

- Owner's Suite on Main Level with Large Walk-In Closet
- Spacious Kitchen with Island overlooking Breakfast Nook and Family Room
- Separate Formal Dining Room
- Upper Level features a spacious Media Room and three Secondary bedrooms with Walk-In Closets
- Access to Private Deck off Family Room Two Car Garage