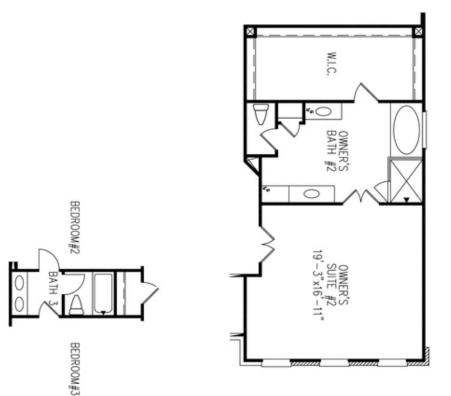

- Owner's Suite on Main Level with Large Walk-In Closet
- Spacious Kitchen with Island overlooking Breakfast Nook and Family Room
- Separate Formal Dining Room
- Upper Level features a spacious Media Room and three Secondary bedrooms with Walk-In Closets
- Access to Private Deck off Family Room Two Car Garage