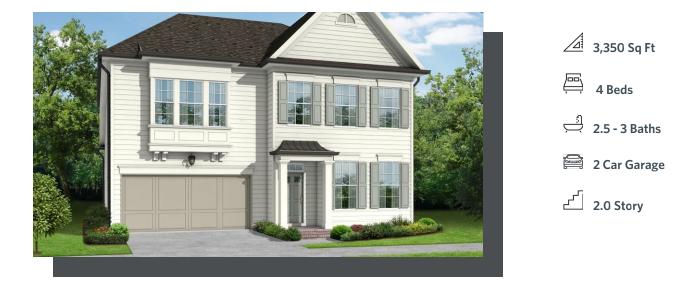

- Owner's Suite on Main Level with Large Walk-In Closet
- Spacious Kitchen with Island overlooking Breakfast Nook and Family Room
- Separate Formal Dining Room
- Upper Level features a spacious Media Room and three Secondary bedrooms with Walk-In Closets
- Access to Private Deck off Family Room Two Car Garage