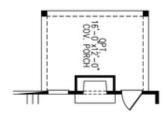

Optional Sunroom w. Fireplace

**Optional Sunroom** 

10'-0"x8'-0" PATIO/DECK

10'-0'x

======

\_\_\_\_\_\_

ПП

Optional Covered Porch