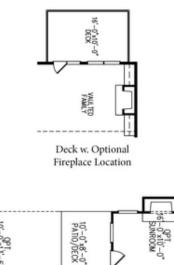

Optional Sunroom w. Fireplace

**Optional Sunroom** 

10'-0"x8'-0" PATIO/DECK

10'-0'x

======

\_\_\_\_\_\_

ПП

Optional Covered Porch