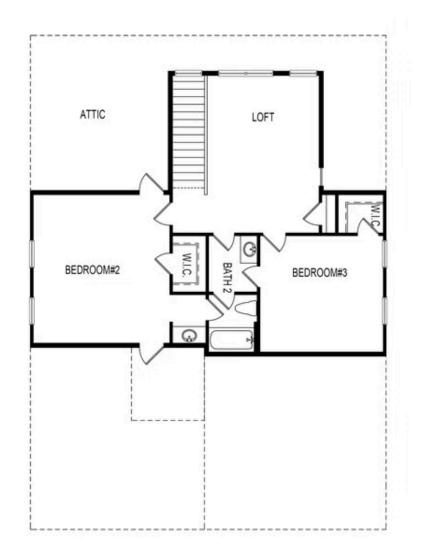

Second Floor

Options

OPT Covered Side Patio/Deck

51

**OPT Butler's Pantry** 

OPT Fireplace w. Opt Built-Ins

OPT Bedroom 4 ilo Loft

OPT Bedroom 5 ilo Dining Room