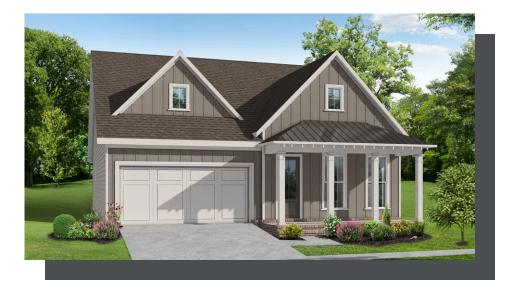

| 2,594 - 2,764 Sq Ft |
|---------------------|
| 3 - 5 Beds          |
| 2.5 - 3 Baths       |
| 2 Car Garage        |
| 2.0 Story           |
|                     |

- Gourmet Kitchen with Island overlooking Dining and Family Room
- Owner's Suite and Private Bath with Dual Vanities and Over Size Walk-In Closet on Lower Level
- Secondary Bedrooms on Upper Level
- Two Car Garage

# **Available Elevations**

Please refer to actual blueprints for an accurate representation of home design. Home design and elevations subject to change without prior notice. Window, door and porch locations may vary by elevation. Subject to error, omission or withdrawal.