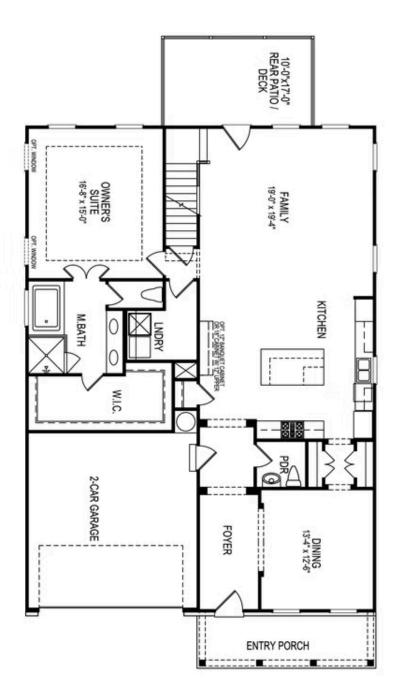

| 2,594 - 2,764 Sq Ft |
|---------------------|
| 3 - 5 Beds          |
| 2.5 - 3 Baths       |
| 2 Car Garage        |
| 2.0 Story           |
|                     |

- Gourmet Kitchen with Island overlooking Dining and Family Room
- Owner's Suite and Private Bath with Dual Vanities and Over Size Walk-In Closet on Lower Level
- Secondary Bedrooms on Upper Level
- Two Car Garage

Second Floor

Options

OPT Covered Side Patio/Deck

51

**OPT Butler's Pantry** 

OPT Fireplace w. Opt Built-Ins

OPT Bedroom 4 ilo Loft

OPT Bedroom 5 ilo Dining Room

OPT Owner's Walk-In Shower