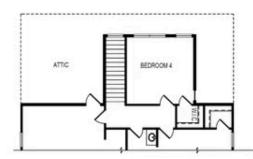

Second Floor

Options

OPT Covered Side Patio/Deck

51

**OPT Butler's Pantry** 

OPT Fireplace w. Opt Built-Ins

OPT Bedroom 4 ilo Loft

OPT Bedroom 5 ilo Dining Room