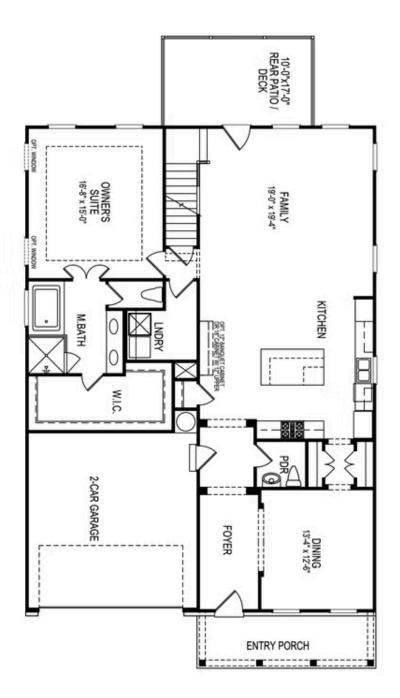

| 2,594 - 2,764 Sq Ft |
|---------------------|
| 3 - 5 Beds          |
| 2.5 - 3 Baths       |
| 2 Car Garage        |
| 2.0 Story           |
|                     |

- Gourmet Kitchen with Island overlooking Dining and Family Room
- Owner's Suite and Private Bath with Dual Vanities and Over Size Walk-In Closet on Lower Level
- Secondary Bedrooms on Upper Level
- Two Car Garage

OPT Owner's Walk-In Shower