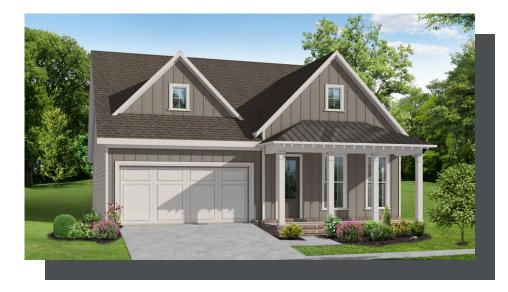

| 2,594 - 2,764 Sq Ft |
|---------------------|
| 3 - 5 Beds          |
| 2.5 - 3 Baths       |
| 2 Car Garage        |
| 2.0 Story           |
|                     |

- Gourmet Kitchen with Island overlooking Dining and Family Room
- Owner's Suite and Private Bath with Dual Vanities and Over Size Walk-In Closet on Lower Level
- Secondary Bedrooms on Upper Level
- Two Car Garage