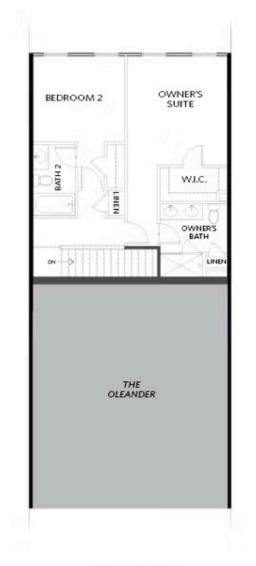

2.5 Baths

1 Car Garage

3.0 Storv

- Three Story Design with an Open Main Level Layout
- Shared Covered Entry Way at the Front of the Building; The Oleander is at the Front of the Building while the Magnolia Floor Plan is at the Rear of the Building
- The Second Floor has a Gourmet Kitchen with an Island overlooking the Dining Room & Family Room
- A Deck or Covered Patio is Off the Dining Room (Per Plan)
- Owner's Suite and a Secondary Bedroom with Full Bath are on the Third Level
- The Owner's Suite has a Walk-In Closet; The Owner's Bath Features a Dual Vanity, Linen Closet, and a

### **Available Elevations**

FIRST FLOOR

Elevations 1 & 1A Floor Plan Layout

SECOND FLOOR

Elevations 1 & 1A Floor Plan Layout

THIRD FLOOR

Elevations 1 & 1A Floor Plan Layout