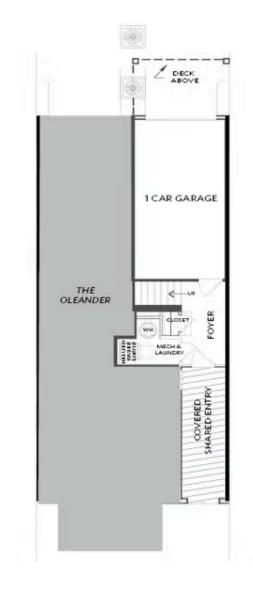

2.5 Baths

1 Car Garage

3.0 Storv

- Three Story Design with an Open Main Level Layout
- Shared Covered Entry Way at the Front of the Building; The Oleander is at the Front of the Building while the Magnolia Floor Plan is at the Rear of the Building
- The Second Floor has a Gourmet Kitchen with an Island overlooking the Dining Room & Family Room
- A Deck or Covered Patio is Off the Dining Room (Per Plan)
- Owner's Suite and a Secondary Bedroom with Full Bath are on the Third Level
- The Owner's Suite has a Walk-In Closet; The Owner's Bath Features a Dual Vanity, Linen Closet, and a

### **Available Elevations**

FIRST FLOOR

Elevations 1 & 1A Floor Plan Layout

SECOND FLOOR

Elevations 1 & 1A Floor Plan Layout

THIRD FLOOR

Elevations 1 & 1A Floor Plan Layout