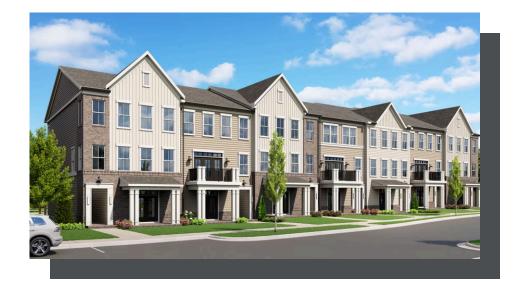

2.5 Baths



1 Car Garage



3.0 Storv

- Three Story Design with an Open Main Level Layout
- Shared Covered Entry Way at the Front of the Building; The Oleander is at the Front of the Building while the Magnolia Floor Plan is at the Rear of the Building
- The Second Floor has a Gourmet Kitchen with an Island overlooking the Dining Room & Family Room
- A Deck or Covered Patio is Off the Dining Room (Per Plan)
- Owner's Suite and a Secondary Bedroom with Full Bath are on the Third Level
- The Owner's Suite has a Walk-In Closet; The Owner's Bath Features a Dual Vanity, Linen Closet, and a

Read More Online

### **Available Elevations**













FIRST FLOOR

Elevations 1 & 1A Floor Plan Layout









SECOND FLOOR

Elevations 1 & 1A Floor Plan Layout









THIRD FLOOR

Elevati