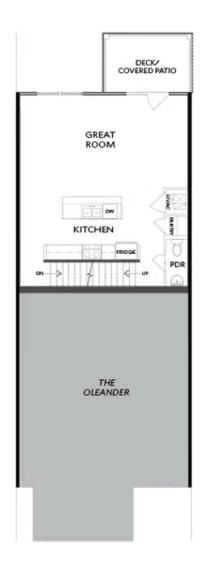

2.5 Baths

1 Car Garage

3.0 Storv

- Three Story Design with an Open Main Level Layout
- Shared Covered Entry Way at the Front of the Building; The Oleander is at the Front of the Building while the Magnolia Floor Plan is at the Rear of the Building
- The Second Floor has a Gourmet Kitchen with an Island overlooking the Dining Room & Family Room
- A Deck or Covered Patio is Off the Dining Room (Per Plan)
- Owner's Suite and a Secondary Bedroom with Full Bath are on the Third Level
- The Owner's Suite has a Walk-In Closet; The Owner's Bath Features a Dual Vanity, Linen Closet, and a

### **Available Elevations**

FIRST FLOOR

Elevations 1 & 1A Floor Plan Layout

SECOND FLOOR

Elevations 1 & 1A Floor Plan Layout

THIRD FLOOR

Elevations 1 & 1A Floor Plan Layout