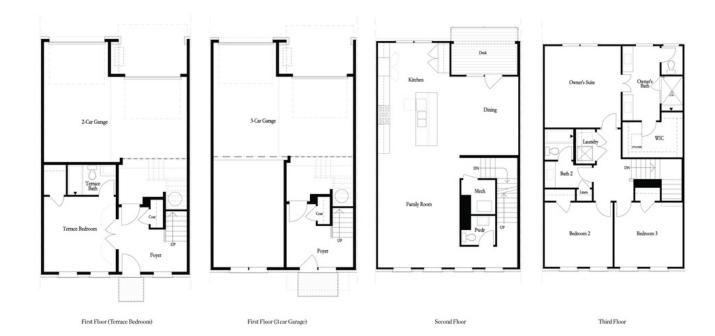

# BROWNSTONE COLLECTION THE MALONE

First Floor (Options)

Second Floor (Options

Third Floor (Options)