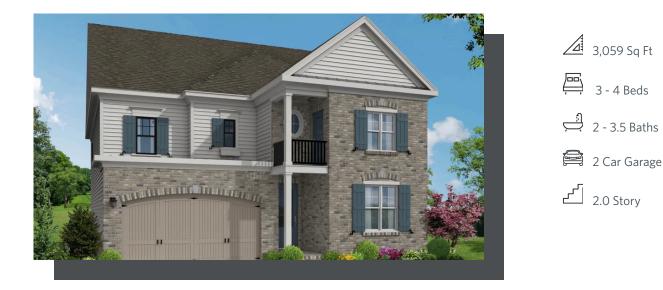

- Spacious Main Level Layout with Gourmet Kitchen with Island Overlooking Family Room and Breakfast Room
- Formal Dining Room Open to Family Room and Kitchen
- Upper Level Retreat Ideal for Media Room or Secondary Family Room
- Large Owner's Bath With Private Vanities, Separate Soaking Tub and Shower
- Secondary Bedrooms Offer Shared Full Bath With Private Vanities