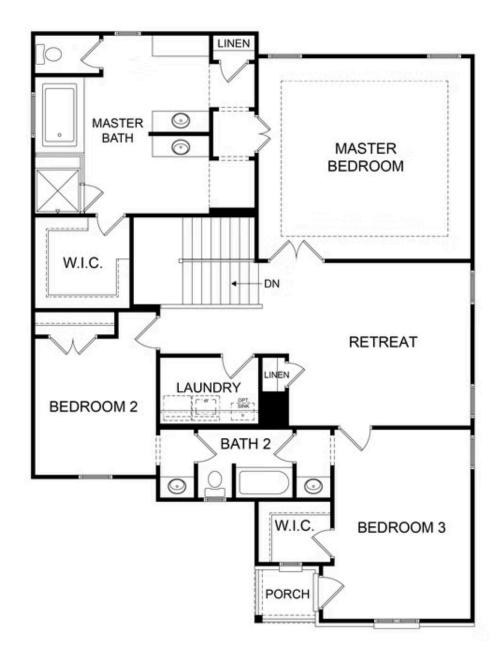

- Spacious Main Level Layout with Gourmet Kitchen with Island Overlooking Family Room and Breakfast Room
- Formal Dining Room Open to Family Room and Kitchen
- Upper Level Retreat Ideal for Media Room or Secondary Family Room
- Large Owner's Bath With Private Vanities, Separate Soaking Tub and Shower
- Secondary Bedrooms Offer Shared Full Bath With Private Vanities