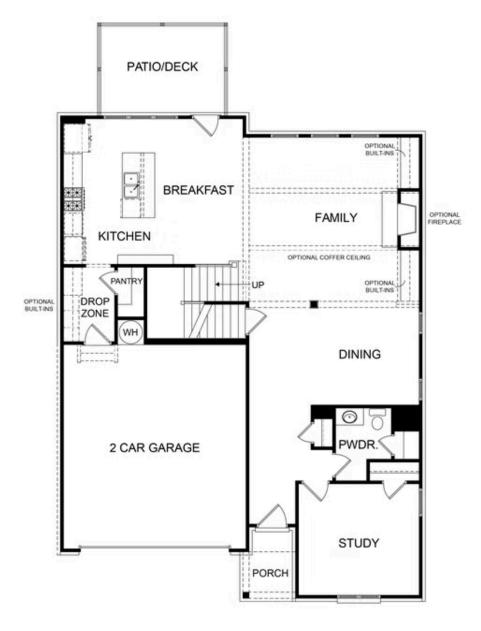

- Spacious Main Level Layout with Gourmet Kitchen with Island Overlooking Family Room and Breakfast Room
- Formal Dining Room Open to Family Room and Kitchen
- Upper Level Retreat Ideal for Media Room or Secondary Family Room
- Large Owner's Bath With Private Vanities, Separate Soaking Tub and Shower
- Secondary Bedrooms Offer Shared Full Bath With Private Vanities