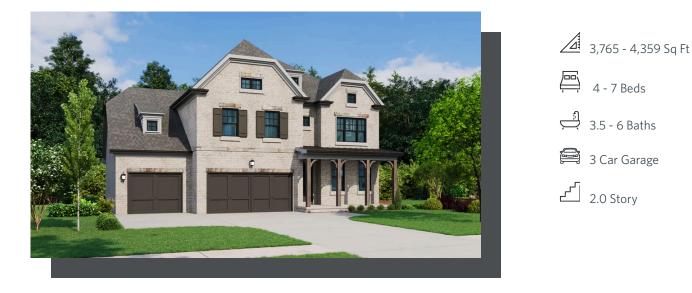

### AMERICANA, ARTISAN COLLECTIONS THE MATHEWS SINGLE FAMILY IN 1 LOCATION

- 3-Car Garage
- Large Gourmet Kitchen with Island Overlooking Breakfast Area, Family Room and Outdoor Living
- Spacious Separate Dining Room for Casual and Formal Dining
- Owner's Retreat with Private Dual Vanities, Two Walk-In Closets, & Separate Soaking Tub and Shower
- Secondary Bedrooms on Upper Level Feature a Shared Full Bath
- Bonus Room adorned with a Secondary Powder Room on the Second Floor
- Laundry Room Upstairs

### AMERICANA, ARTISAN COLLECTIONS THE MATHEWS SINGLE FAMILY IN 1 LOCATION