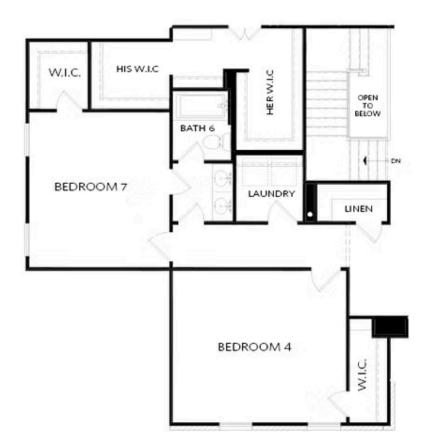

# $\begin{array}{l} \mbox{americana, artisan collections}\\ \mbox{THE MATHEWS}\\ \mbox{single family in 1 location} \end{array}$

OPT Bedroom 7 and Full Bath 6 with Bedroom 4 Layout

OPTIONS