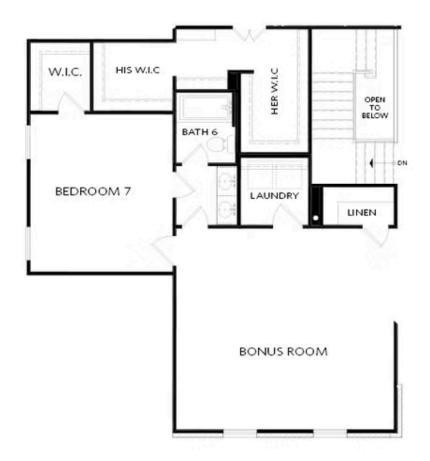

## Americana, artisan collections THE MATHEWS SINGLE FAMILY IN 1 LOCATION

OPT Bedroom 7 and Full Bath 6 with Bonus Room Layout

OPTIONS