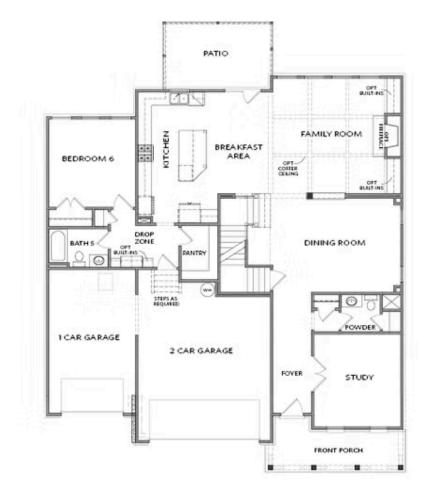

#### FIRST FLOOR

Elevation A

AMERICANA, ARTISAN COLLECTIONS THE MATHEWS SINGLE FAMILY IN 1 LOCATION

SECOND FLOOR

Elevation A