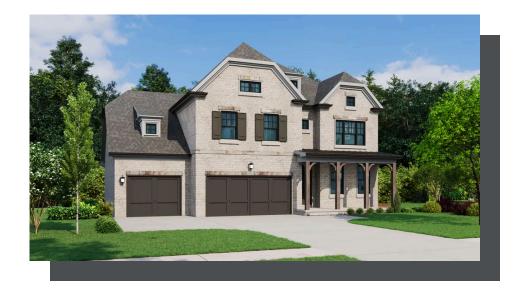

#### **AMERICANA, ARTISAN COLLECTIONS** THE MATHEWS **SINGLE FAMILY IN 1 LOCATION**

4 - 7 Beds

3.5 - 6 Baths

3 Car Garage

2.0 Storv

- 3-Car Garage
- Large Gourmet Kitchen with Island Overlooking Breakfast Area, Family Room and Outdoor Living
- Spacious Separate Dining Room for Casual and Formal Dining
- Owner's Retreat with Private Dual Vanities, Two Walk-In Closets, & Separate Soaking Tub and Shower
- Secondary Bedrooms on Upper Level Feature a Shared Full Bath
- Bonus Room adorned with a Secondary Powder Room on the Second Floor
- Laundry Room Upstairs