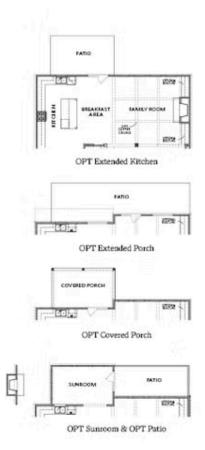

3-Car Garage
- Large Gourmet Kitchen with Island Overlooking Breakfast Area, Family Room and Outdoor Living
- Spacious Separate Dining Room for Casual and Formal Dining
- Owner's Retreat with Private Dual Vanities, Two Walk-In Closets, & Separate Soaking Tub and Shower
- Secondary Bedrooms on Upper Level Feature a Shared Full Bath
- Bonus Room adorned with a Secondary Powder Room on the Second Floor
- Laundry Room Upstairs

Read More Online

### **Available Elevations**













#### AMERICANA, ARTISAN COLLECTIONS THE MATHEWS **SINGLE FAMILY IN 1 LOCATION**



FIRST FLOOR

Elevation A







#### **AMERICANA, ARTISAN COLLECTIONS** THE MATHEWS **SINGLE FAMILY IN 1 LOCATION**



SECOND FLOOR

Elevation A







### AMERICANA, ARTISAN COLLECTIONS THE MATHEWS SINGLE FAMILY IN 1 LOCATION





OPT Bedroom 4 with Bath 3 ilo Bonus Room & Powder 2

OPTIONS







# AMERICANA, ARTISAN COLLECTIONS THE MATHEWS SINGLE FAMILY IN 1 LOCATION



OPT Bedroom 7 and Full Bath 6 with Bonus Room Layout

OPTIONS







# AMERICANA, ARTISAN COLLECTIONS THE MATHEWS SINGLE FAMILY IN 1 LOCATION



OPT Bedroom 7 and Full Bath 6 with Bedroom 4 Layout

OPTIONS