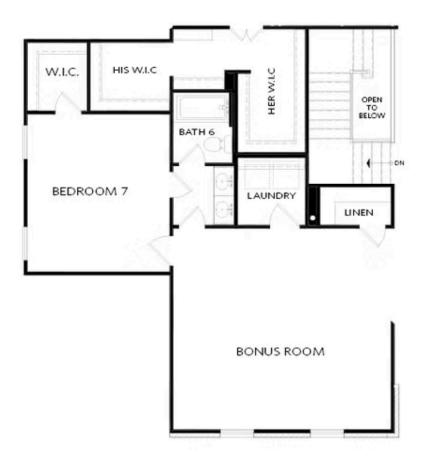

# AMERICANA, ARTISAN COLLECTIONS THE MATHEWS SINGLE FAMILY IN 1 LOCATION

OPT Bedroom 7 and Full Bath 6 with Bonus Room Layout

OPTIONS