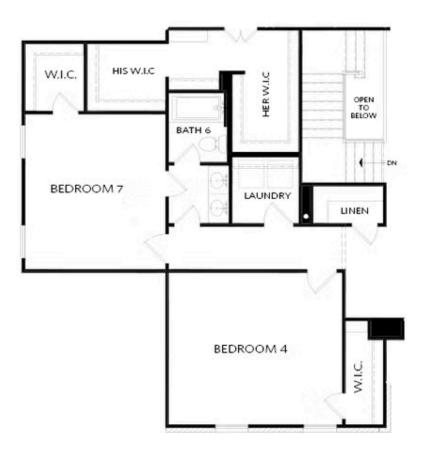

# AMERICANA, ARTISAN COLLECTIONS THE MATHEWS SINGLE FAMILY IN 1 LOCATION

OPT Bedroom 7 and Full Bath 6 with Bedroom 4 Layout

OPTIONS