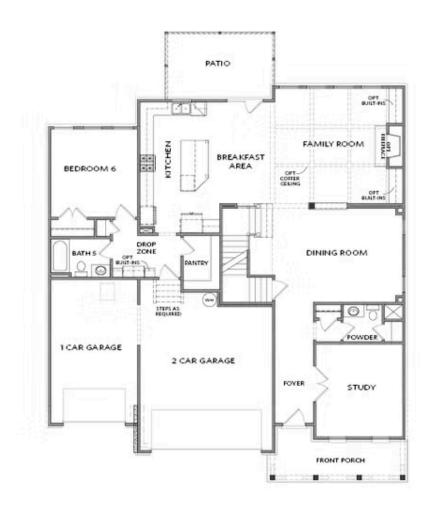

#### AMERICANA, ARTISAN COLLECTIONS THE MATHEWS **SINGLE FAMILY IN 1 LOCATION**

FIRST FLOOR

Elevation A