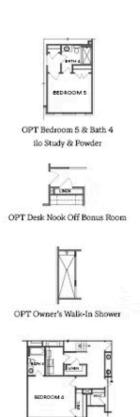

### AMERICANA, ARTISAN COLLECTIONS THE MATHEWS SINGLE FAMILY IN 1 LOCATION

OPT Bedroom 4 with Bath 3 ilo Bonus Room & Powder 2

OPTIONS

# AMERICANA, ARTISAN COLLECTIONS THE MATHEWS SINGLE FAMILY IN 1 LOCATION

OPT Bedroom 7 and Full Bath 6 with Bonus Room Layout

OPTIONS

# AMERICANA, ARTISAN COLLECTIONS THE MATHEWS SINGLE FAMILY IN 1 LOCATION

OPT Bedroom 7 and Full Bath 6 with Bedroom 4 Layout

OPTIONS