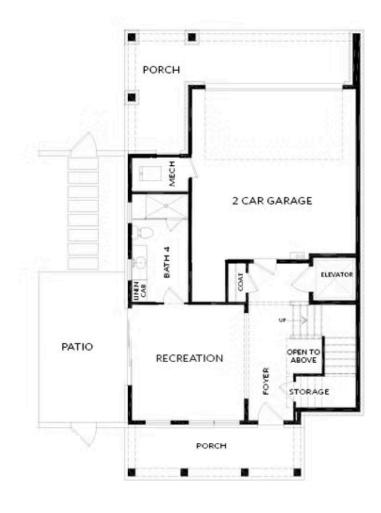

- Private Side Patio/Court Yard Enclosure
- Terrace Entry Home
- Recreation and one Powder Room on the Terrace
- Open Main Level Layout where the Kitchen is the center of the home, nestled between the Family Room and the Dinning Room
- Gourmet Kitchen with Double Oven and a Large Walk-In Pantry
- Covered Rear Deck off the Kitchen and Dinning Room with a Massive Z-Fold Door to Maximize your
  <u>Read More Online</u>

# Available Elevations



Please refer to actual blueprints for an accurate representation of home design. Home design and elevations subject to change without prior notice. Window, door and porch locations may vary by elevation. Subject to error, omission or withdrawal.









TERRACE

Lot 8









Lot 8









SECOND FLOOR

Lot 8









OPTION