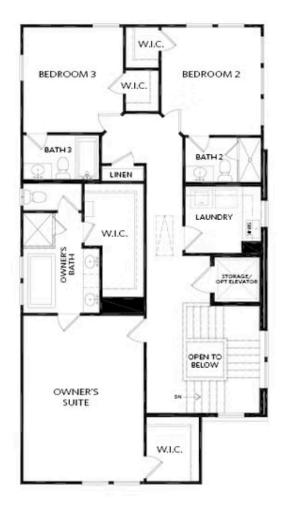

- Private Side Patio/Court Yard Enclosure
- Terrace Entry Home
- Recreation and one Powder Room on the Terrace
- Open Main Level Layout where the Kitchen is the center of the home, nestled between the Family Room and the Dinning Room
- Gourmet Kitchen with Double Oven and a Large Walk-In Pantry
- Covered Rear Deck off the Kitchen and Dinning Room with a Massive Z-Fold Door to Maximize your
  <u>Read More Online</u>

# Available Elevations



Please refer to actual blueprints for an accurate representation of home design. Home design and elevations subject to change without prior notice. Window, door and porch locations may vary by elevation. Subject to error, omission or withdrawal.









TERRACE

Lot 8









Lot 8









SECOND FLOOR

Lot 8









OPTION