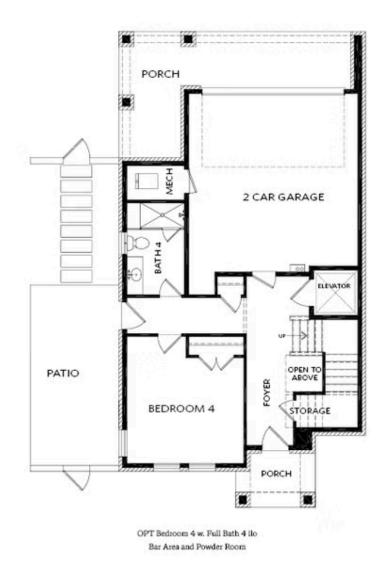

- Private Side Patio/Court Yard Enclosure
- Terrace Entry Home
- Recreation and one Powder Room on the Terrace
- Open Main Level Layout where the Kitchen is the center of the home, nestled between the Family Room and the Dinning Room
- Gourmet Kitchen with Double Oven and a Large Walk-In Pantry
- Covered Rear Deck off the Kitchen and Dinning Room with a Massive Z-Fold Door to Maximize your
  <u>Read More Online</u>

# Available Elevations



Please refer to actual blueprints for an accurate representation of home design. Home design and elevations subject to change without prior notice. Window, door and porch locations may vary by elevation. Subject to error, omission or withdrawal.









TERRACE

Lot 8









Lot 8









SECOND FLOOR

Lot 8









OPTION