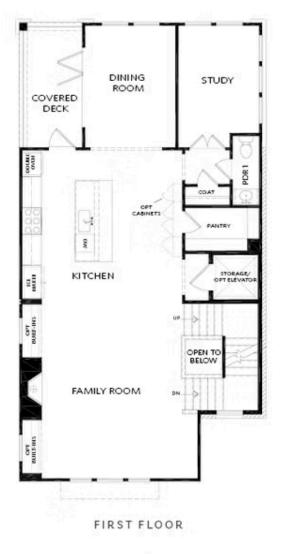

- Private Side Patio/Court Yard Enclosure
- Terrace Entry Home
- Recreation and one Powder Room on the Terrace
- Open Main Level Layout where the Kitchen is the center of the home, nestled between the Family Room and the Dinning Room
- Gourmet Kitchen with Double Oven and a Large Walk-In Pantry
- Covered Rear Deck off the Kitchen and Dinning Room with a Massive Z-Fold Door to Maximize your
  <u>Read More Online</u>