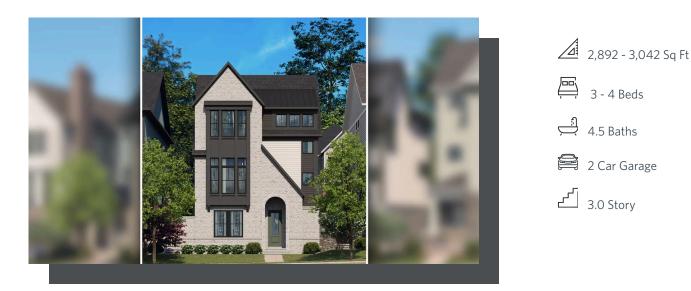

- Private Side Patio/Court Yard Enclosure
- Terrace Entry Home
- Recreation and one Powder Room on the Terrace
- Open Main Level Layout where the Kitchen is the center of the home, nestled between the Family Room and the Dinning Room
- Gourmet Kitchen with Double Oven and a Large Walk-In Pantry
- Covered Rear Deck off the Kitchen and Dinning Room with a Massive Z-Fold Door to Maximize your
  <u>Read More Online</u>