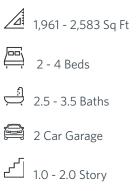

- Ranch Style Home Design
- Owner's Suite and Private Bath with Dual Vanities, Walk-In Shower and Large Walk-In Closet with Easy Access to Laundry Room
- Spacious Kitchen with Pantry and Island overlooking the Dining Room and Family Room
- Patio off the Family Room has a Covered area as well as an Exposed Area
- Secondary Bedroom, Full Bath and Office or Optional Third Bedroom
- Optional Second Floor with 2 Optional Layouts: Bonus Room or Loft with a Bedroom and Full Bath
  Read More Online