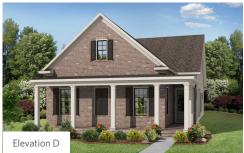

- Ranch Style Home Design
- Owner's Suite and Private Bath with Dual Vanities, Walk-In Shower and Large Walk-In Closet with Easy Access to Laundry Room
- Spacious Kitchen with Pantry and Island overlooking the Dining Room and Family Room
- Patio off the Family Room has a Covered area as well as an Exposed Area
- Secondary Bedroom, Full Bath and Office or Optional Third Bedroom
- Optional Second Floor with 2 Optional Layouts: Bonus Room or Loft with a Bedroom and Full Bath
  Read More Online

# **Available Elevations**

















FIRST FLOOR

Elevation A







# OPTIONAL FLOORPLANS



Elevation A







# OPTIONAL FLOORPLANS



OPT SECOND FLOOR OPT Bedroom 4 w. Full Bath 3 & Loft Layout

Elevation A











**OPT Golf Cart Storage** 





OPT Extended Owner's W.I.C



OPT Owner's Seperate Tub/Shower



OPT Bedroom 3 ilo Office



OPT Sliding Glass Door



OPT Owner's Walk-In Shower