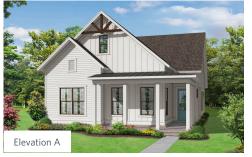

- Ranch Style Home Design
- Owner's Suite and Private Bath with Dual Vanities, Walk-In Shower and Large Walk-In Closet with Easy Access to Laundry Room
- Spacious Kitchen with Pantry and Island overlooking the Dining Room and Family Room
- Patio off the Family Room has a Covered area as well as an Exposed Area
- Secondary Bedroom, Full Bath and Office or Optional Third Bedroom
- Optional Second Floor with 2 Optional Layouts: Bonus Room or Loft with a Bedroom and Full Bath
  Read More Online

# **Available Elevations**

















FIRST FLOOR

Elevation A







# OPTIONAL FLOORPLANS



Elevation A







# OPTIONAL FLOORPLANS



OPT SECOND FLOOR OPT Bedroom 4 w. Full Bath 3 & Loft Layout

Elevation A











**OPT Golf Cart Storage** 





OPT Extended Owner's W.I.C



OPT Owner's Seperate Tub/Shower



OPT Bedroom 3 ilo Office



OPT Sliding Glass Door



OPT Owner's Walk-In Shower