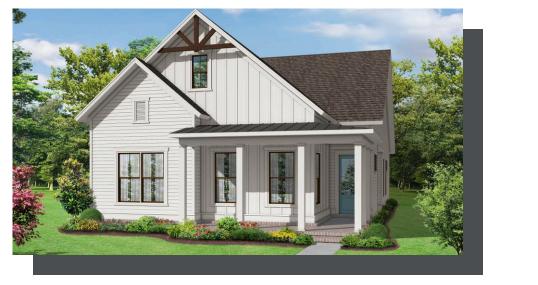

- Ranch Style Home Design
- Owner's Suite and Private Bath with Dual Vanities, Walk-In Shower and Large Walk-In Closet with Easy Access to Laundry Room
- Spacious Kitchen with Pantry and Island overlooking the Dining Room and Family Room
- Patio off the Family Room has a Covered area as well as an Exposed Area
- Secondary Bedroom, Full Bath and Office or Optional Third Bedroom
- Optional Second Floor with 2 Optional Layouts: Bonus Room or Loft with a Bedroom and Full Bath
  Read More Online