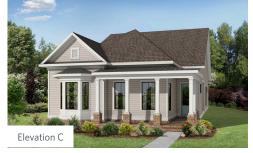

- Ranch Style Home Design
- Owner's Suite and Private Bath with Dual Vanities, Walk-In Shower and Large Walk-In Closet with Easy Access to Laundry Room
- Spacious Kitchen with Pantry and Island overlooking the Dining Room and Family Room
- Patio off the Family Room has a Covered area as well as an Exposed Area
- Secondary Bedroom, Full Bath and Office or Optional Third Bedroom
- Optional Second Floor with 2 Optional Layouts: Bonus Room or Loft with a Bedroom and Full Bath
  Read More Online

# **Available Elevations**

















FIRST FLOOR

Elevation A







# OPTIONAL FLOORPLANS



Elevation A







# OPTIONAL FLOORPLANS



OPT SECOND FLOOR OPT Bedroom 4 w. Full Bath 3 & Loft Layout

Elevation A











**OPT Golf Cart Storage** 





OPT Extended Owner's W.I.C



OPT Owner's Seperate Tub/Shower



OPT Bedroom 3 ilo Office



OPT Sliding Glass Door



OPT Owner's Walk-In Shower