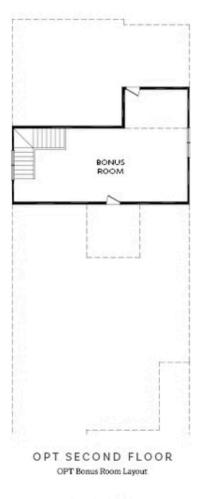

- Ranch Style Home Design
- Owner's Suite and Private Bath with Dual Vanities, Walk-In Shower and Large Walk-In Closet with Easy Access to Laundry Room
- Spacious Kitchen with Pantry and Island overlooking the Dining Room and Family Room
- Patio off the Family Room has a Covered area as well as an Exposed Area
- Secondary Bedroom, Full Bath and Office or Optional Third Bedroom
- Optional Second Floor with 2 Optional Layouts: Bonus Room or Loft with a Bedroom and Full Bath
  Read More Online

# OPTIONAL FLOORPLANS

OPT SECOND FLOOR OPT Bedroom 4 w. Full Bath 3 & Loft Layout

Elevation A

**OPT Golf Cart Storage** 

OPT Extended Owner's W.I.C

OPT Owner's Seperate Tub/Shower

OPT Bedroom 3 ilo Office

OPT Sliding Glass Door