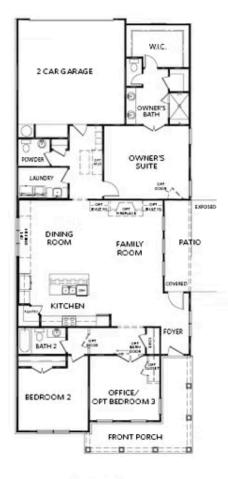

- Ranch Style Home Design
- Owner's Suite and Private Bath with Dual Vanities, Walk-In Shower and Large Walk-In Closet with Easy Access to Laundry Room
- Spacious Kitchen with Pantry and Island overlooking the Dining Room and Family Room
- Patio off the Family Room has a Covered area as well as an Exposed Area
- Secondary Bedroom, Full Bath and Office or Optional Third Bedroom
- Optional Second Floor with 2 Optional Layouts: Bonus Room or Loft with a Bedroom and Full Bath
  Read More Online

# OPTIONAL FLOORPLANS

Elevation A