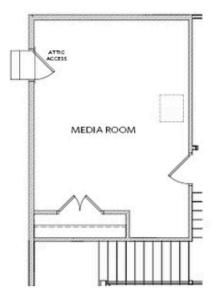

- Entertainment Main Level with the L-Shaped Kitchen with 3-Seat Island Overlooking the Dining Area that Opens up to a Covered Patio by a Large Sliding Glass Door
- The Vaulted Ceiling Family Room is Adjacent to the Dining Room and Covered Patio
- Owner's Retreat Features a Massive Walk-In Closet, Separate Tub & Shower, and Dual Vanity
- Laundry Room is Just Outside the Owner's Suite
- Mud Room with Optional Built-Ins off the Garage
- Guest Suite with Full Bath on the Main
- Bedroom 3 with Full Bath and Media Room on the Second Floor

# **Available Elevations**

FIRST FLOOR

Elevation A

SECOND FLOOR

Elevation A

OPT Owner's Walk-In Shower ilo Tub & Shower

OPT Media Room ilo Loft

OPTIONS