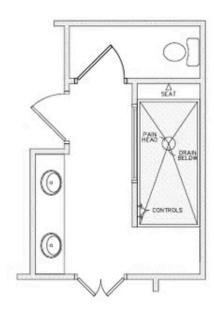

- Entertainment Main Level with the L-Shaped Kitchen with 3-Seat Island Overlooking the Dining Area that Opens up to a Covered Patio by a Large Sliding Glass Door
- The Vaulted Ceiling Family Room is Adjacent to the Dining Room and Covered Patio
- Owner's Retreat Features a Massive Walk-In Closet, Separate Tub & Shower, and Dual Vanity
- Laundry Room is Just Outside the Owner's Suite
- Mud Room with Optional Built-Ins off the Garage
- Guest Suite with Full Bath on the Main
- Bedroom 3 with Full Bath and Media Room on the Second Floor

# **Available Elevations**

FIRST FLOOR

Elevation A

SECOND FLOOR

Elevation A

OPT Owner's Walk-In Shower ilo Tub & Shower

OPT Media Room ilo Loft

OPTIONS