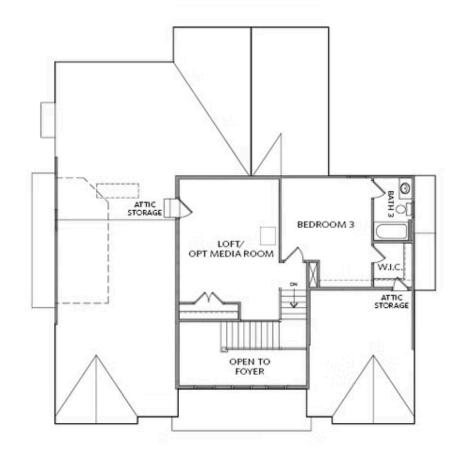

- Entertainment Main Level with the L-Shaped Kitchen with 3-Seat Island Overlooking the Dining Area that Opens up to a Covered Patio by a Large Sliding Glass Door
- The Vaulted Ceiling Family Room is Adjacent to the Dining Room and Covered Patio
- Owner's Retreat Features a Massive Walk-In Closet, Separate Tub & Shower, and Dual Vanity
- Laundry Room is Just Outside the Owner's Suite
- Mud Room with Optional Built-Ins off the Garage
- Guest Suite with Full Bath on the Main
- Bedroom 3 with Full Bath and Media Room on the Second Floor