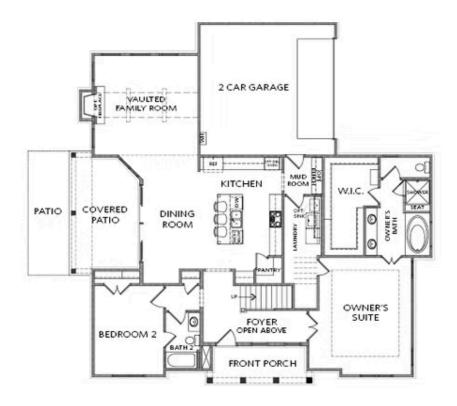

- Entertainment Main Level with the L-Shaped Kitchen with 3-Seat Island Overlooking the Dining Area that Opens up to a Covered Patio by a Large Sliding Glass Door
- The Vaulted Ceiling Family Room is Adjacent to the Dining Room and Covered Patio
- Owner's Retreat Features a Massive Walk-In Closet, Separate Tub & Shower, and Dual Vanity
- Laundry Room is Just Outside the Owner's Suite
- Mud Room with Optional Built-Ins off the Garage
- Guest Suite with Full Bath on the Main
- Bedroom 3 with Full Bath and Media Room on the Second Floor