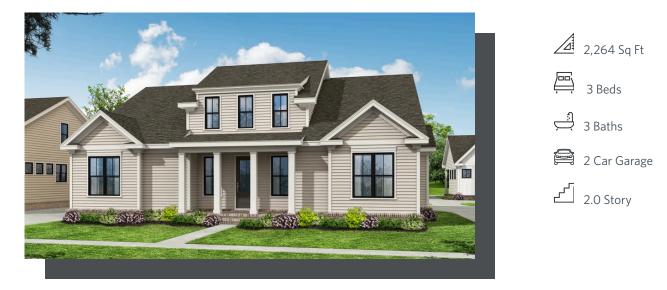

- Entertainment Main Level with the L-Shaped Kitchen with 3-Seat Island Overlooking the Dining Area that Opens up to a Covered Patio by a Large Sliding Glass Door
- The Vaulted Ceiling Family Room is Adjacent to the Dining Room and Covered Patio
- Owner's Retreat Features a Massive Walk-In Closet, Separate Tub & Shower, and Dual Vanity
- Laundry Room is Just Outside the Owner's Suite
- Mud Room with Optional Built-Ins off the Garage
- Guest Suite with Full Bath on the Main
- Bedroom 3 with Full Bath and Media Room on the Second Floor