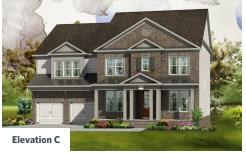

## BEST COLLECTION THE MURDOCK



3,615 - 4,545 Sq Ft

5 - 8 Beds

4.5 - 7 Baths

3 Car Garage

**3.0 Story** 

- Guest Bedroom on Main Level with Private Full Bath
- Spacious Gourmet Kitchen with Island Overlooking Family Room, Breakfast Room and Outdoor Living
- Separate Study and Dining Room
- Secondary Bedrooms on Upper Level Offer Private or Shared Full Bath
- Optional Media Room
- Optional Covered Porch

#### **Read More Online**

#### **Available Elevations**

















# BEST COLLECTION THE MURDOCK

### The Murdock



First Floor Second Floor









## The Murdock - Optional Layouts











## The Murdock - Optional Layouts

Optional Third Level



Optional Covered Porch



Optional 7th Bedroom and Full Bath