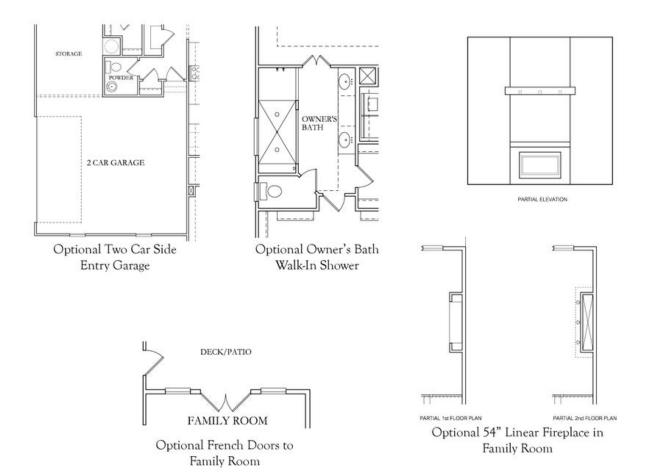

## The Murdock - Optional Layouts

## The Murdock - Optional Layouts

Optional Third Level

Optional Covered Porch

Optional 7th Bedroom and Full Bath