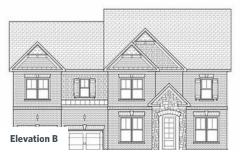

## BEST COLLECTION THE MURDOCK



3,615 - 4,545 Sq Ft

5 - 8 Beds

4.5 - 7 Baths

3 Car Garage

**3.0 Story** 

- Guest Bedroom on Main Level with Private Full Bath
- Spacious Gourmet Kitchen with Island Overlooking Family Room, Breakfast Room and Outdoor Living
- Separate Study and Dining Room
- Secondary Bedrooms on Upper Level Offer Private or Shared Full Bath
- Optional Media Room
- Optional Covered Porch

#### **Read More Online**

#### **Available Elevations**

















# BEST COLLECTION THE MURDOCK

### The Murdock



First Floor Second Floor









## The Murdock - Optional Layouts











## The Murdock - Optional Layouts

Optional Third Level



Optional Covered Porch



Optional 7th Bedroom and Full Bath