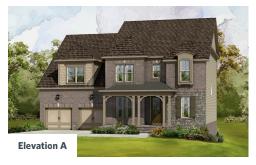

## BEST COLLECTION THE MURDOCK



3,615 - 4,545 Sq Ft

5 - 8 Beds

4.5 - 7 Baths

3 Car Garage

**3.0 Story** 

- Guest Bedroom on Main Level with Private Full Bath
- Spacious Gourmet Kitchen with Island Overlooking Family Room, Breakfast Room and Outdoor Living
- Separate Study and Dining Room
- Secondary Bedrooms on Upper Level Offer Private or Shared Full Bath
- Optional Media Room
- Optional Covered Porch

#### **Read More Online**

#### **Available Elevations**

















# BEST COLLECTION THE MURDOCK

### The Murdock



First Floor Second Floor









## The Murdock - Optional Layouts











## The Murdock - Optional Layouts

Optional Third Level



Optional Covered Porch



Optional 7th Bedroom and Full Bath