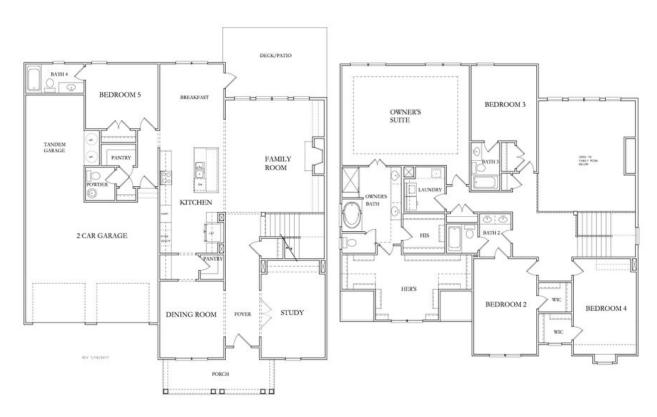

## BEST COLLECTION THE MURDOCK



3,615 - 4,545 Sq Ft

5 - 8 Beds

4.5 - 7 Baths

3 Car Garage

**3.0 Story** 

- Guest Bedroom on Main Level with Private Full Bath
- Spacious Gourmet Kitchen with Island Overlooking Family Room, Breakfast Room and Outdoor Living
- Separate Study and Dining Room
- Secondary Bedrooms on Upper Level Offer Private or Shared Full Bath
- Optional Media Room
- Optional Covered Porch

#### **Read More Online**

#### **Available Elevations**

















# BEST COLLECTION THE MURDOCK

### The Murdock



First Floor Second Floor









## The Murdock - Optional Layouts











## The Murdock - Optional Layouts

Optional Third Level



Optional Covered Porch



Optional 7th Bedroom and Full Bath