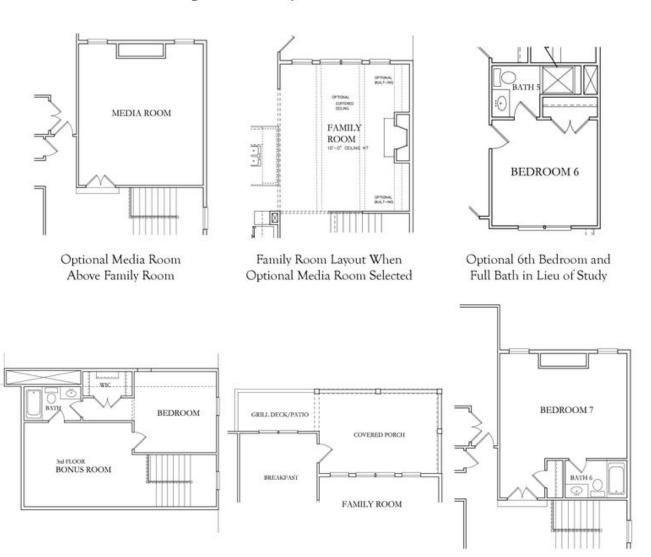

## The Murdock - Optional Layouts

## The Murdock - Optional Layouts

Optional Third Level

Optional Covered Porch

Optional 7th Bedroom and Full Bath