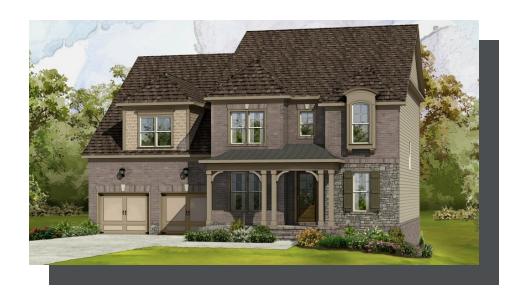

## BEST COLLECTION THE MURDOCK

3,615 - 4,545 Sq Ft

5 - 8 Beds

4.5 - 7 Baths

3 Car Garage

**3.0 Story** 

- Guest Bedroom on Main Level with Private Full Bath
- Spacious Gourmet Kitchen with Island Overlooking Family Room, Breakfast Room and Outdoor Living
- Separate Study and Dining Room
- Secondary Bedrooms on Upper Level Offer Private or Shared Full Bath
- Optional Media Room
- Optional Covered Porch

# BEST COLLECTION THE MURDOCK