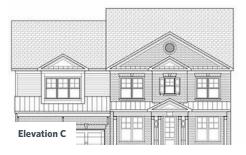

## BEST COLLECTION THE MURDOCK



3,615 - 4,545 Sq Ft

5 - 8 Beds

4.5 - 7 Baths

3 Car Garage

**3.0 Story** 

- Guest Bedroom on Main Level with Private Full Bath
- Spacious Gourmet Kitchen with Island Overlooking Family Room, Breakfast Room and Outdoor Living
- Separate Study and Dining Room
- Secondary Bedrooms on Upper Level Offer Private or Shared Full Bath
- Optional Media Room
- Optional Covered Porch

#### **Read More Online**

#### **Available Elevations**

















# BEST COLLECTION THE MURDOCK

### The Murdock



First Floor Second Floor









## The Murdock - Optional Layouts











## The Murdock - Optional Layouts

Optional Third Level



Optional Covered Porch



Optional 7th Bedroom and Full Bath