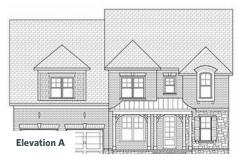

## BEST COLLECTION THE MURDOCK



3,615 - 4,545 Sq Ft

5 - 8 Beds

4.5 - 7 Baths

3 Car Garage

**3.0 Story** 

- Guest Bedroom on Main Level with Private Full Bath
- Spacious Gourmet Kitchen with Island Overlooking Family Room, Breakfast Room and Outdoor Living
- Separate Study and Dining Room
- Secondary Bedrooms on Upper Level Offer Private or Shared Full Bath
- Optional Media Room
- Optional Covered Porch

#### **Read More Online**

#### **Available Elevations**

















# BEST COLLECTION THE MURDOCK

### The Murdock



First Floor Second Floor









## The Murdock - Optional Layouts











## The Murdock - Optional Layouts

Optional Third Level



Optional Covered Porch



Optional 7th Bedroom and Full Bath