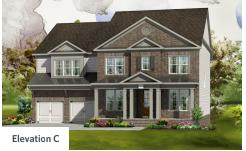

## BEST COLLECTION THE MURDOCK



3,615 - 4,545 Sq Ft

5 - 8 Beds

4.5 - 7 Baths

3 Car Garage

**∠** 3.0 Story

- Guest Bedroom on Main Level with Private Full Bath
- Spacious Gourmet Kitchen with Island Overlooking Family Room, Breakfast Room and Outdoor Living
- Separate Study and Dining Room
- Secondary Bedrooms on Upper Level Offer Private or Shared Full Bath
- Optional Media Room
- Optional Covered Porch

#### **Read More Online**

#### **Available Elevations**

















# BEST COLLECTION THE MURDOCK

### The Murdock



First Floor Second Floor









## The Murdock - Optional Layouts









## The Murdock - Optional Layouts





and Full Bath