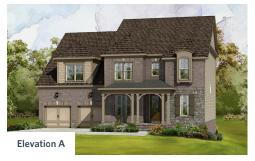

## BEST COLLECTION THE MURDOCK



3,615 - 4,545 Sq Ft

5 - 8 Beds

4.5 - 7 Baths

3 Car Garage

**∠** 3.0 Story

- Guest Bedroom on Main Level with Private Full Bath
- Spacious Gourmet Kitchen with Island Overlooking Family Room, Breakfast Room and Outdoor Living
- Separate Study and Dining Room
- Secondary Bedrooms on Upper Level Offer Private or Shared Full Bath
- Optional Media Room
- Optional Covered Porch

#### **Read More Online**

#### **Available Elevations**

















# BEST COLLECTION THE MURDOCK

### The Murdock



First Floor Second Floor









## The Murdock - Optional Layouts









## The Murdock - Optional Layouts





and Full Bath