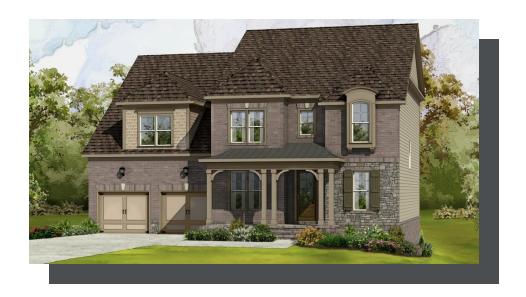

## BEST COLLECTION THE MURDOCK

3,615 - 4,545 Sq Ft

5 - 8 Beds

4.5 - 7 Baths

3 Car Garage

**∠** 3.0 Story

- Guest Bedroom on Main Level with Private Full Bath
- Spacious Gourmet Kitchen with Island Overlooking Family Room, Breakfast Room and Outdoor Living
- Separate Study and Dining Room
- Secondary Bedrooms on Upper Level Offer Private or Shared Full Bath
- Optional Media Room
- Optional Covered Porch

# BEST COLLECTION THE MURDOCK

### The Murdock

First Floor Second Floor