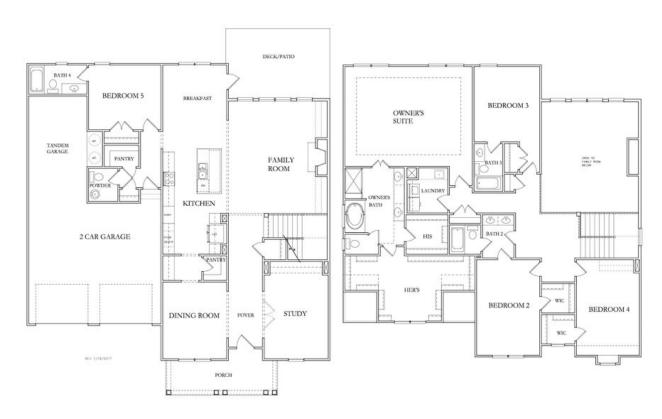

## BEST COLLECTION THE MURDOCK



3,615 - 4,545 Sq Ft

5 - 8 Beds

4.5 - 7 Baths

3 Car Garage

**∠** 3.0 Story

- Guest Bedroom on Main Level with Private Full Bath
- Spacious Gourmet Kitchen with Island Overlooking Family Room, Breakfast Room and Outdoor Living
- Separate Study and Dining Room
- Secondary Bedrooms on Upper Level Offer Private or Shared Full Bath
- Optional Media Room
- Optional Covered Porch

#### **Read More Online**

#### **Available Elevations**

















# BEST COLLECTION THE MURDOCK

### The Murdock



First Floor Second Floor









## The Murdock - Optional Layouts









## The Murdock - Optional Layouts





and Full Bath