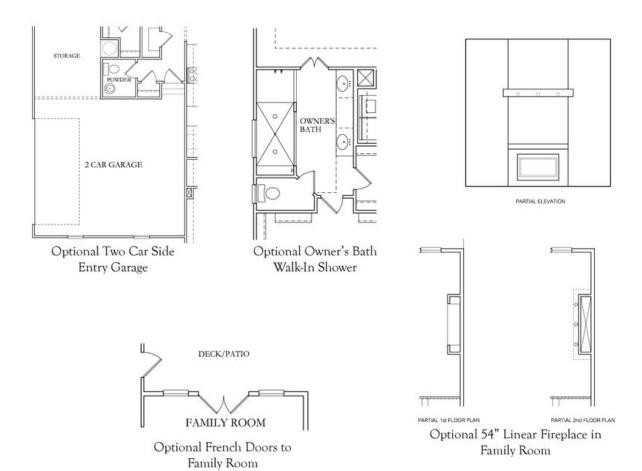

## The Murdock - Optional Layouts

## The Murdock - Optional Layouts

and Full Bath