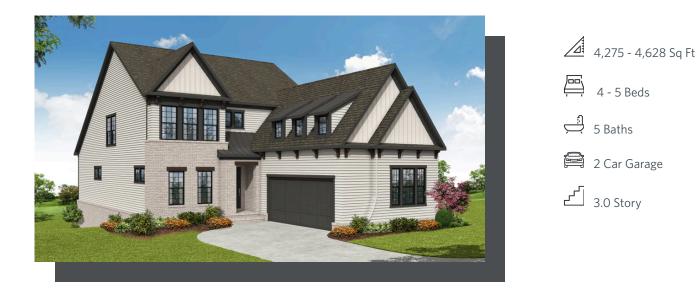

ELEVATED

- Basement Features a Recreation Room with Wet Bar, Media Room, Guest Suite with access to a Covered Patio, and an Unfinished Storage Room
- 3-Story Elevator
- U-Shaped Switch Back Stair Case with Vertical 3-Story Open Middle
- Open Main Level View from the Kitchen to the Dinning Room to the Family Room
- Ample Windows for Plenty of Natural Light
- Oversized Kitchen Island
- Conversed Deale with access from the Family years and the Orimovia Cuity