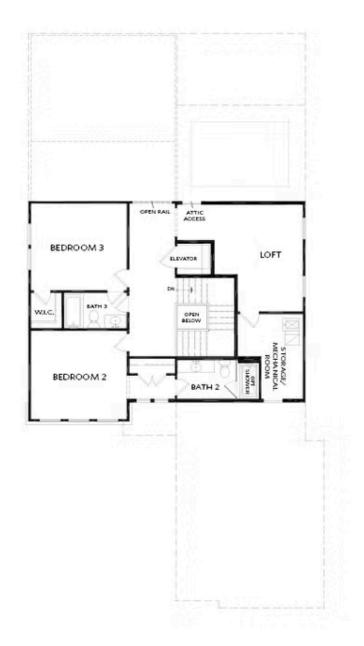

ELEVATED

- Basement Features a Recreation Room with Wet Bar, Media Room, Guest Suite with access to a Covered Patio, and an Unfinished Storage Room
- 3-Story Elevator
- U-Shaped Switch Back Stair Case with Vertical 3-Story Open Middle
- Open Main Level View from the Kitchen to the Dinning Room to the Family Room
- Ample Windows for Plenty of Natural Light
- Oversized Kitchen Island
- Conversed Deale with access from the Family years and the Orimovia Cuity