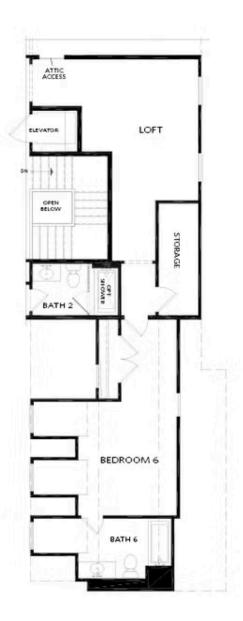

ELEVATED

- Basement Features a Recreation Room with Wet Bar, Media Room, Guest Suite with access to a Covered Patio, and an Unfinished Storage Room
- 3-Story Elevator
- U-Shaped Switch Back Stair Case with Vertical 3-Story Open Middle
- Open Main Level View from the Kitchen to the Dinning Room to the Family Room
- Ample Windows for Plenty of Natural Light
- Oversized Kitchen Island
- Conversed Deale with access from the Family years and the Orimovia Cuity

Read More Online

# **Available Elevations**











BASEMENT

Elevation A























VEARS ELEVATED

PLAZA COLLECTION THE OAKHURST II SINGLE FAMILY IN 1 LOCATION



OPT Slider Door at Covered Deck

OPTIONS











OPT Bonus Room Over Garage









OPT Bedroom 6 w. Full Bath 6 Over Garage