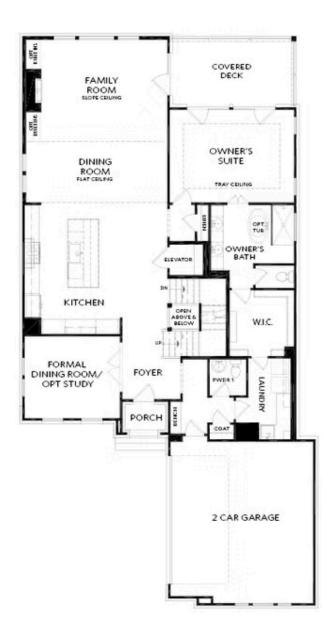

ELEVATED

- Basement Features a Recreation Room with Wet Bar, Media Room, Guest Suite with access to a Covered Patio, and an Unfinished Storage Room
- 3-Story Elevator
- U-Shaped Switch Back Stair Case with Vertical 3-Story Open Middle
- Open Main Level View from the Kitchen to the Dinning Room to the Family Room
- Ample Windows for Plenty of Natural Light
- Oversized Kitchen Island
- Conversed Deale with access from the Family years and the Orimovia Cuity