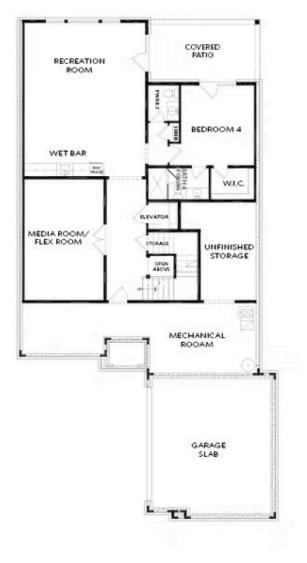

ELEVATED

- Basement Features a Recreation Room with Wet Bar, Media Room, Guest Suite with access to a Covered Patio, and an Unfinished Storage Room
- 3-Story Elevator
- U-Shaped Switch Back Stair Case with Vertical 3-Story Open Middle
- Open Main Level View from the Kitchen to the Dinning Room to the Family Room
- Ample Windows for Plenty of Natural Light
- Oversized Kitchen Island
- Conversed Deale with access from the Family years and the Orimovia Cuity