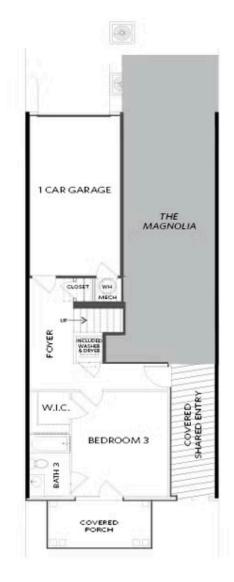

3.5 Baths

∠ 3.0 Storv

- Spacious Three Story Design with an Open Main Level Layout
- Shared Covered Entry Way at the Front of the Building; The Oleander is at the Front of the Building while the Magnolia Floor Plan is at the Rear of the Building
- A Bedroom on the Terrace with a Full Bath and Access to a Covered Porch
- On the Second Floor, a Gourmet Kitchen with an Island overlooking the Dining Room & Family Room
- Small Terrace off the Dinning Room (Per Elevation)
- Owner's Suite and a Secondary Bedroom with Full Bath are on the Third Level