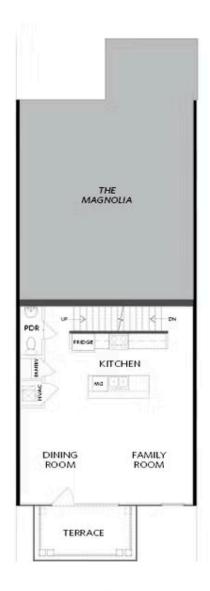

3.5 Baths

∠ 3.0 Storv

- Spacious Three Story Design with an Open Main Level Layout
- Shared Covered Entry Way at the Front of the Building; The Oleander is at the Front of the Building while the Magnolia Floor Plan is at the Rear of the Building
- A Bedroom on the Terrace with a Full Bath and Access to a Covered Porch
- On the Second Floor, a Gourmet Kitchen with an Island overlooking the Dining Room & Family Room
- Small Terrace off the Dinning Room (Per Elevation)
- Owner's Suite and a Secondary Bedroom with Full Bath are on the Third Level

### **Available Elevations**

FIRST FLOOR

SECOND FLOOR

SECOND FLOOR

THIRD FLOOR