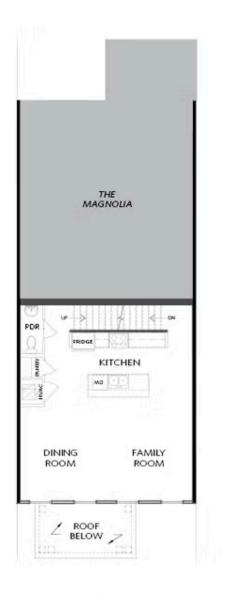

3.5 Baths

∠ 3.0 Storv

- Spacious Three Story Design with an Open Main Level Layout
- Shared Covered Entry Way at the Front of the Building; The Oleander is at the Front of the Building while the Magnolia Floor Plan is at the Rear of the Building
- A Bedroom on the Terrace with a Full Bath and Access to a Covered Porch
- On the Second Floor, a Gourmet Kitchen with an Island overlooking the Dining Room & Family Room
- Small Terrace off the Dinning Room (Per Elevation)
- Owner's Suite and a Secondary Bedroom with Full Bath are on the Third Level

### **Available Elevations**

FIRST FLOOR

SECOND FLOOR

SECOND FLOOR

THIRD FLOOR