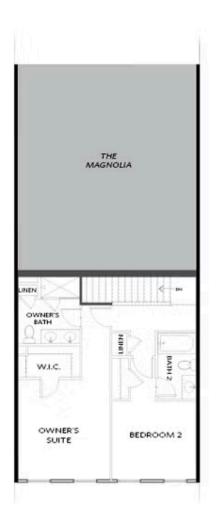

3.5 Baths

∠ 3.0 Storv

- Spacious Three Story Design with an Open Main Level Layout
- Shared Covered Entry Way at the Front of the Building; The Oleander is at the Front of the Building while the Magnolia Floor Plan is at the Rear of the Building
- A Bedroom on the Terrace with a Full Bath and Access to a Covered Porch
- On the Second Floor, a Gourmet Kitchen with an Island overlooking the Dining Room & Family Room
- Small Terrace off the Dinning Room (Per Elevation)
- Owner's Suite and a Secondary Bedroom with Full Bath are on the Third Level

### **Available Elevations**

FIRST FLOOR

SECOND FLOOR

SECOND FLOOR

THIRD FLOOR