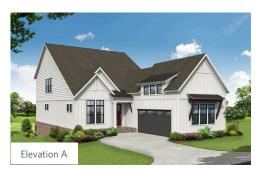

∯ 5 Baths

2 Car Garage

**∠** 3.0 Storv

- Basement Features a Recreation Room with Wet Bar, Media Room, Guest Suite with access to a Covered Patio, and an Unfinished Storage Room
- 3-Story Elevator
- U-Shaped Switch Back Stair Case with Vertical 3-Story Open Middle
- Open Main Level View from the Kitchen to the Dinning Room to the Family Room
- Ample Windows for Plenty of Natural Light
- Oversized Kitchen Island

Consumed Deadwrith and a function the Familia was and the Original Critic

Read More Online

#### **Available Elevations**















BASEMENT

Elevation A

















SECOND FLOOR

Elevation A







#### OPTIONS





SECOND FLOOR