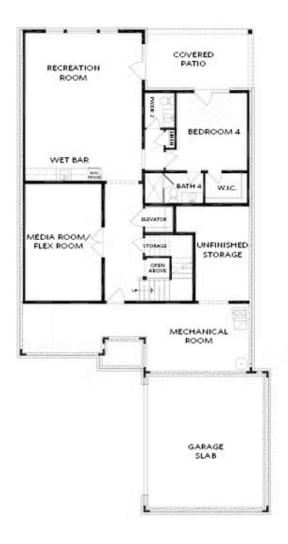

∯ 5 Baths

2 Car Garage

**∠** 3.0 Storv

- Basement Features a Recreation Room with Wet Bar, Media Room, Guest Suite with access to a Covered Patio, and an Unfinished Storage Room
- 3-Story Elevator
- U-Shaped Switch Back Stair Case with Vertical 3-Story Open Middle
- Open Main Level View from the Kitchen to the Dinning Room to the Family Room
- Ample Windows for Plenty of Natural Light
- Oversized Kitchen Island