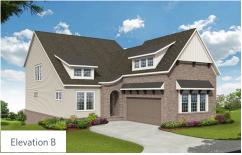

∯ 5 Baths

2 Car Garage

**∠** 3.0 Storv

- Basement Features a Recreation Room with Wet Bar, Media Room, Guest Suite with access to a Covered Patio, and an Unfinished Storage Room
- 3-Story Elevator
- U-Shaped Switch Back Stair Case with Vertical 3-Story Open Middle
- Open Main Level View from the Kitchen to the Dinning Room to the Family Room
- Ample Windows for Plenty of Natural Light
- Oversized Kitchen Island

Consumed Deadwrith and a function the Familia was and the Original Critic

Read More Online

#### **Available Elevations**















BASEMENT

Elevation A

















SECOND FLOOR

Elevation A







#### OPTIONS





SECOND FLOOR