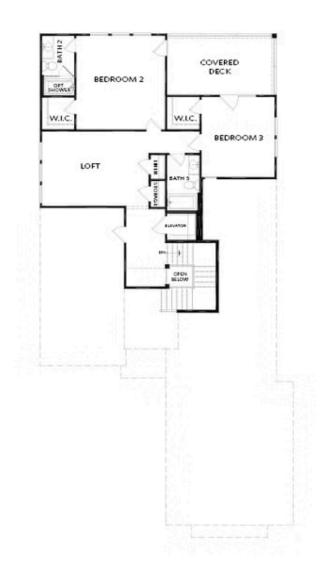

∯ 5 Baths

2 Car Garage

**∠** 3.0 Storv

- Basement Features a Recreation Room with Wet Bar, Media Room, Guest Suite with access to a Covered Patio, and an Unfinished Storage Room
- 3-Story Elevator
- U-Shaped Switch Back Stair Case with Vertical 3-Story Open Middle
- Open Main Level View from the Kitchen to the Dinning Room to the Family Room
- Ample Windows for Plenty of Natural Light
- Oversized Kitchen Island