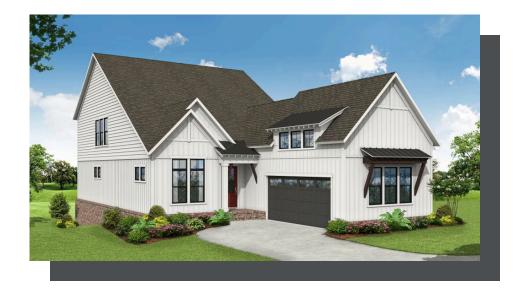

∯ 5 Baths

2 Car Garage

**∠** 3.0 Storv

- Basement Features a Recreation Room with Wet Bar, Media Room, Guest Suite with access to a Covered Patio, and an Unfinished Storage Room
- 3-Story Elevator
- U-Shaped Switch Back Stair Case with Vertical 3-Story Open Middle
- Open Main Level View from the Kitchen to the Dinning Room to the Family Room
- Ample Windows for Plenty of Natural Light
- Oversized Kitchen Island