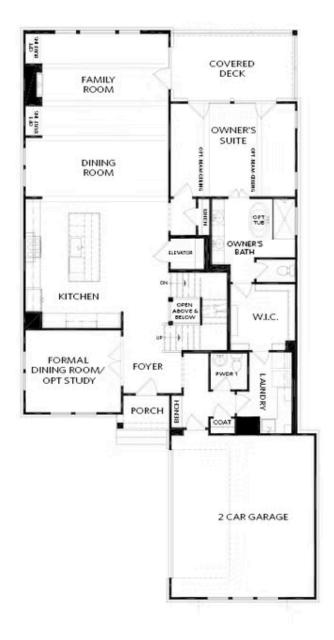

∯ 5 Baths

2 Car Garage

**∠** 3.0 Storv

- Basement Features a Recreation Room with Wet Bar, Media Room, Guest Suite with access to a Covered Patio, and an Unfinished Storage Room
- 3-Story Elevator
- U-Shaped Switch Back Stair Case with Vertical 3-Story Open Middle
- Open Main Level View from the Kitchen to the Dinning Room to the Family Room
- Ample Windows for Plenty of Natural Light
- Oversized Kitchen Island