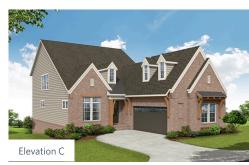

∯ 5 Baths

2 Car Garage

**∠** 3.0 Storv

- Basement Features a Recreation Room with Wet Bar, Media Room, Guest Suite with access to a Covered Patio, and an Unfinished Storage Room
- 3-Story Elevator
- U-Shaped Switch Back Stair Case with Vertical 3-Story Open Middle
- Open Main Level View from the Kitchen to the Dinning Room to the Family Room
- Ample Windows for Plenty of Natural Light
- Oversized Kitchen Island

Consumed Deadwrith and a function the Familia was and the Original Critic

Read More Online

#### **Available Elevations**















BASEMENT

Elevation A

















SECOND FLOOR

Elevation A







#### OPTIONS





SECOND FLOOR