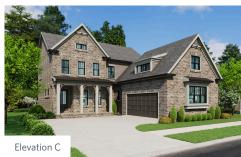

## **PLAZA COLLECTION** THE SHERMAN **SINGLE FAMILY IN 2 LOCATIONS**









⇒ 3 Baths



2 Car Garage



2.0 Storv

- Open Concept with Kitchen Overlooking the Dining Room and Family Room
- Large L-Shape Kitchen with Island setting the stage for Family Events
- Covered Rear Patio off the Kitchen
- Study/Home Office off the Foyer
- Massive Owner's Suite with Double Doors Opening Up to the Owner's Bath
- Soaking Tub with Separate Shower and Huge Walk-in-Closet in Owner's Bath
- Laundry Room is Outside the Owner's Suite

Read More Online

## **Available Elevations**















## PLAZA COLLECTION THE SHERMAN SINGLE FAMILY IN 2 LOCATIONS



FIRST FLOOR







## PLAZA COLLECTION THE SHERMAN **SINGLE FAMILY IN 2 LOCATIONS**



SECOND FLOOR