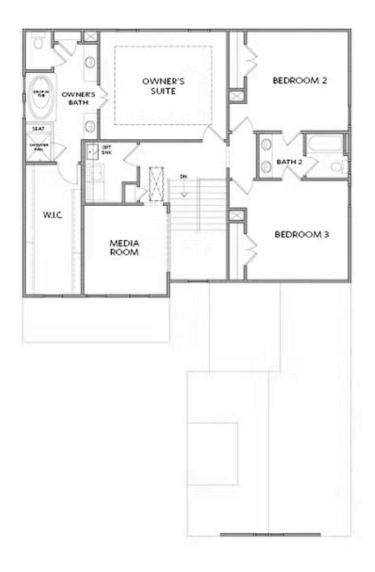

## PLAZA COLLECTION THE SHERMAN **SINGLE FAMILY IN 2 LOCATIONS**

SECOND FLOOR

## **PLAZA COLLECTION** THE SHERMAN **SINGLE FAMILY IN 2 LOCATIONS**

⇒ 3 Baths

2 Car Garage

2.0 Storv

- Open Concept with Kitchen Overlooking the Dining Room and Family Room
- Large L-Shape Kitchen with Island setting the stage for Family Events
- Covered Rear Patio off the Kitchen
- Study/Home Office off the Foyer
- Massive Owner's Suite with Double Doors Opening Up to the Owner's Bath
- Soaking Tub with Separate Shower and Huge Walk-in-Closet in Owner's Bath
- Laundry Room is Outside the Owner's Suite