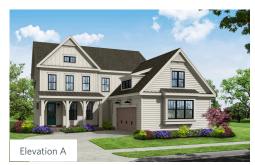

## **PLAZA COLLECTION** THE SHERMAN **SINGLE FAMILY IN 2 LOCATIONS**









⇒ 3 Baths



2 Car Garage



2.0 Storv

- Open Concept with Kitchen Overlooking the Dining Room and Family Room
- Large L-Shape Kitchen with Island setting the stage for Family Events
- Covered Rear Patio off the Kitchen
- Study/Home Office off the Foyer
- Massive Owner's Suite with Double Doors Opening Up to the Owner's Bath
- Soaking Tub with Separate Shower and Huge Walk-in-Closet in Owner's Bath
- Laundry Room is Outside the Owner's Suite

Read More Online

## **Available Elevations**















## PLAZA COLLECTION THE SHERMAN SINGLE FAMILY IN 2 LOCATIONS



FIRST FLOOR







## PLAZA COLLECTION THE SHERMAN **SINGLE FAMILY IN 2 LOCATIONS**



SECOND FLOOR