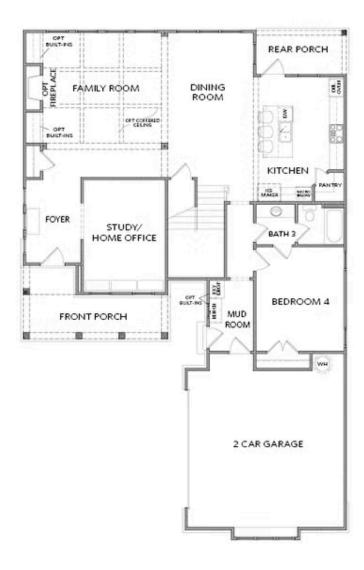

## PLAZA COLLECTION THE SHERMAN SINGLE FAMILY IN 2 LOCATIONS

FIRST FLOOR

## **PLAZA COLLECTION** THE SHERMAN **SINGLE FAMILY IN 2 LOCATIONS**

⇒ 3 Baths

2 Car Garage

2.0 Storv

- Open Concept with Kitchen Overlooking the Dining Room and Family Room
- Large L-Shape Kitchen with Island setting the stage for Family Events
- Covered Rear Patio off the Kitchen
- Study/Home Office off the Foyer
- Massive Owner's Suite with Double Doors Opening Up to the Owner's Bath
- Soaking Tub with Separate Shower and Huge Walk-in-Closet in Owner's Bath
- Laundry Room is Outside the Owner's Suite