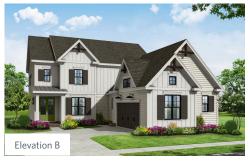

## **PLAZA COLLECTION** THE SHERMAN **SINGLE FAMILY IN 2 LOCATIONS**









⇒ 3 Baths



2 Car Garage



2.0 Storv

- Open Concept with Kitchen Overlooking the Dining Room and Family Room
- Large L-Shape Kitchen with Island setting the stage for Family Events
- Covered Rear Patio off the Kitchen
- Study/Home Office off the Foyer
- Massive Owner's Suite with Double Doors Opening Up to the Owner's Bath
- Soaking Tub with Separate Shower and Huge Walk-in-Closet in Owner's Bath
- Laundry Room is Outside the Owner's Suite

Read More Online

## **Available Elevations**















## PLAZA COLLECTION THE SHERMAN SINGLE FAMILY IN 2 LOCATIONS



FIRST FLOOR







## PLAZA COLLECTION THE SHERMAN **SINGLE FAMILY IN 2 LOCATIONS**



SECOND FLOOR