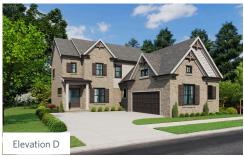

## **PLAZA COLLECTION** THE SHERMAN **SINGLE FAMILY IN 2 LOCATIONS**









⇒ 3 Baths



2 Car Garage



2.0 Storv

- Open Concept with Kitchen Overlooking the Dining Room and Family Room
- Large L-Shape Kitchen with Island setting the stage for Family Events
- Covered Rear Patio off the Kitchen
- Study/Home Office off the Foyer
- Massive Owner's Suite with Double Doors Opening Up to the Owner's Bath
- Soaking Tub with Separate Shower and Huge Walk-in-Closet in Owner's Bath
- Laundry Room is Outside the Owner's Suite

Read More Online

## **Available Elevations**















## PLAZA COLLECTION THE SHERMAN SINGLE FAMILY IN 2 LOCATIONS



FIRST FLOOR







## PLAZA COLLECTION THE SHERMAN **SINGLE FAMILY IN 2 LOCATIONS**



SECOND FLOOR