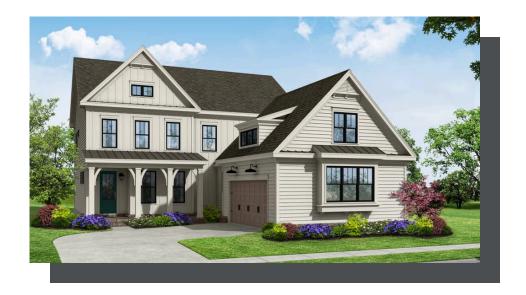

## **PLAZA COLLECTION** THE SHERMAN **SINGLE FAMILY IN 2 LOCATIONS**

⇒ 3 Baths

2 Car Garage

2.0 Storv

- Open Concept with Kitchen Overlooking the Dining Room and Family Room
- Large L-Shape Kitchen with Island setting the stage for Family Events
- Covered Rear Patio off the Kitchen
- Study/Home Office off the Foyer
- Massive Owner's Suite with Double Doors Opening Up to the Owner's Bath
- Soaking Tub with Separate Shower and Huge Walk-in-Closet in Owner's Bath
- Laundry Room is Outside the Owner's Suite