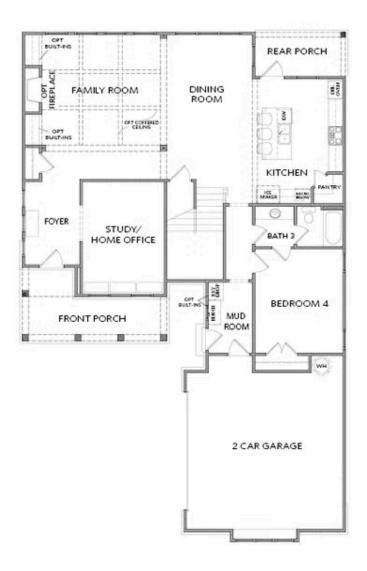

## PLAZA COLLECTION THE SHERMAN SINGLE FAMILY IN 2 LOCATIONS

FIRST FLOOR

- Open Concept with Kitchen Overlooking the Dining Room and Family Room
- Large L-Shape Kitchen with Island setting the stage for Family Events
- Covered Rear Patio off the Kitchen
- Study/Home Office off the Foyer
- Massive Owner's Suite with Double Doors Opening Up to the Owner's Bath
- Soaking Tub with Separate Shower and Huge Walk-in-Closet in Owner's Bath
- Laundry Room is Outside the Owner's Suite
  <u>Read More Online</u>