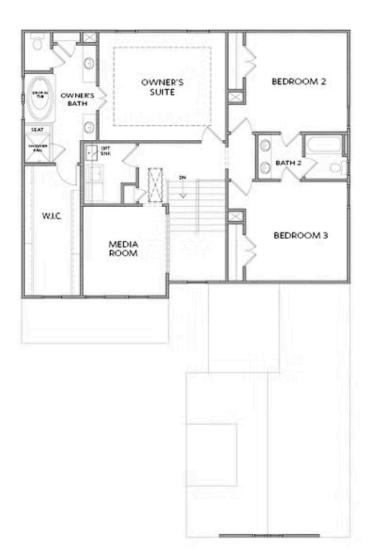

## PLAZA COLLECTION THE SHERMAN SINGLE FAMILY IN 2 LOCATIONS

SECOND FLOOR

- Open Concept with Kitchen Overlooking the Dining Room and Family Room
- Large L-Shape Kitchen with Island setting the stage for Family Events
- Covered Rear Patio off the Kitchen
- Study/Home Office off the Foyer
- Massive Owner's Suite with Double Doors Opening Up to the Owner's Bath
- Soaking Tub with Separate Shower and Huge Walk-in-Closet in Owner's Bath
- Laundry Room is Outside the Owner's Suite
  <u>Read More Online</u>