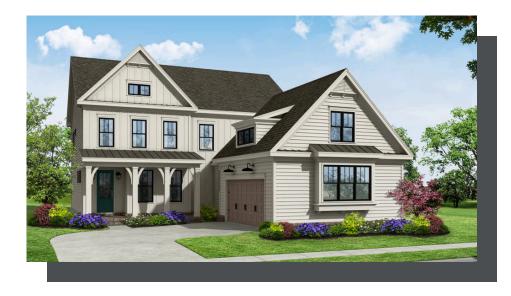

## PLAZA COLLECTION THE SHERMAN SINGLE FAMILY IN 2 LOCATIONS

|        | 3,040 - 3,072 Sq Ft |
|--------|---------------------|
|        | 4 Beds              |
| )<br>L | 3 Baths             |
|        | 2 Car Garage        |
| 2      | 2.0 Story           |

- Open Concept with Kitchen Overlooking the Dining Room and Family Room
- Large L-Shape Kitchen with Island setting the stage for Family Events
- Covered Rear Patio off the Kitchen
- Study/Home Office off the Foyer
- Massive Owner's Suite with Double Doors Opening Up to the Owner's Bath
- Soaking Tub with Separate Shower and Huge Walk-in-Closet in Owner's Bath
- Laundry Room is Outside the Owner's Suite
  <u>Read More Online</u>