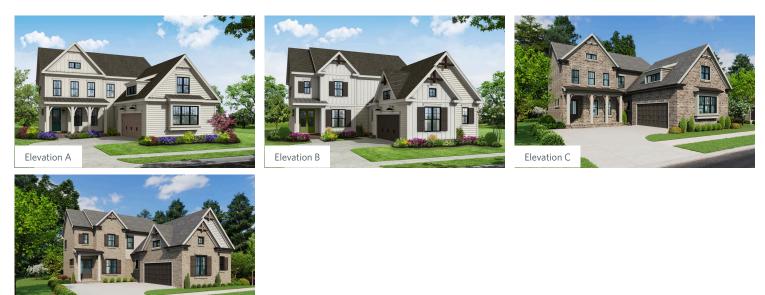

## PLAZA COLLECTION THE SHERMAN SINGLE FAMILY IN 2 LOCATIONS



|        | 3,040 - 3,072 Sq Ft |
|--------|---------------------|
|        | 4 Beds              |
| )<br>L | 3 Baths             |
|        | 2 Car Garage        |
| 2      | 2.0 Story           |

- Open Concept with Kitchen Overlooking the Dining Room and Family Room
- Large L-Shape Kitchen with Island setting the stage for Family Events
- Covered Rear Patio off the Kitchen
- Study/Home Office off the Foyer
- Massive Owner's Suite with Double Doors Opening Up to the Owner's Bath
- Soaking Tub with Separate Shower and Huge Walk-in-Closet in Owner's Bath
- Laundry Room is Outside the Owner's Suite
  <u>Read More Online</u>

## Available Elevations

Elevation D









## PLAZA COLLECTION THE SHERMAN SINGLE FAMILY IN 2 LOCATIONS



FIRST FLOOR







## PLAZA COLLECTION THE SHERMAN SINGLE FAMILY IN 2 LOCATIONS



SECOND FLOOR