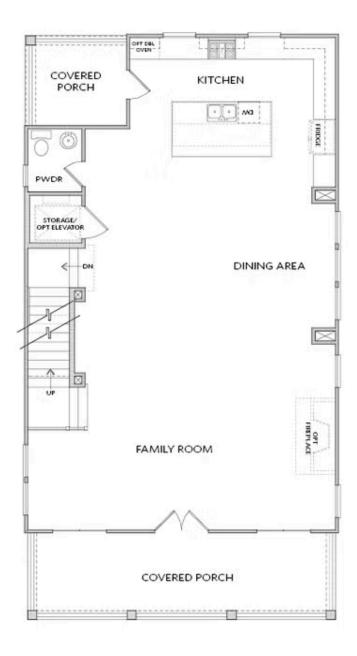

- 2 Covered Porches Both Full Width of the House
- Large Terrace Bedroom with Full Bath and Private Access to a Side Courtyard
- Open Main Level where Kitchen Overlooks the Dining Area and Family Room
- L-Shape Gourmet Kitchen with Large Kitchen Island in the Rear of the Home
- Covered Porch just off the Kitchen
- Covered Porch the Width of the House off the Family Room in the Front of the Home
- Third Floor Features the Owner's Suite, Two Secondary Bedrooms that share a Hall Bath, the Laundry