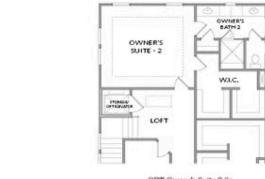

## ROWES COLLECTION THE STANLEY SINGLE FAMILY IN 1 LOCATION

OPT Owner's Suite 2 ilo Bedroom 2, Bedroom 3 & Bath 2

Please refer to actual blueprints for an accurate representation of home design. Home design and elevations subject to change without prior notice. Window, door and porch locations may vary by elevation. Subject to error, omission or withdrawal.