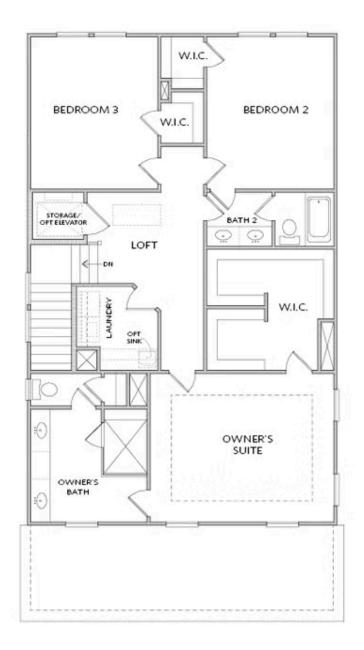

- 2 Covered Porches Both Full Width of the House
- Large Terrace Bedroom with Full Bath and Private Access to a Side Courtyard
- Open Main Level where Kitchen Overlooks the Dining Area and Family Room
- L-Shape Gourmet Kitchen with Large Kitchen Island in the Rear of the Home
- Covered Porch just off the Kitchen
- Covered Porch the Width of the House off the Family Room in the Front of the Home
- Third Floor Features the Owner's Suite, Two Secondary Bedrooms that share a Hall Bath, the Laundry