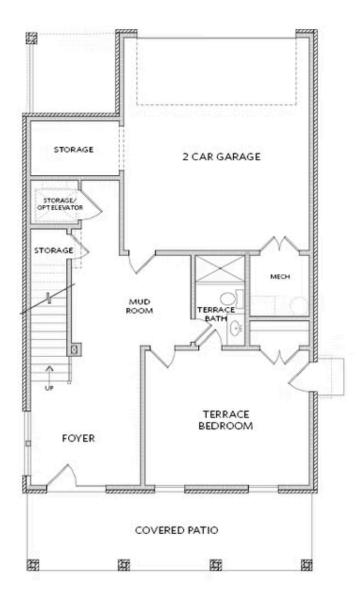

- 2 Covered Porches Both Full Width of the House
- Large Terrace Bedroom with Full Bath and Private Access to a Side Courtyard
- Open Main Level where Kitchen Overlooks the Dining Area and Family Room
- L-Shape Gourmet Kitchen with Large Kitchen Island in the Rear of the Home
- Covered Porch just off the Kitchen
- Covered Porch the Width of the House off the Family Room in the Front of the Home
- Third Floor Features the Owner's Suite, Two Secondary Bedrooms that share a Hall Bath, the Laundry