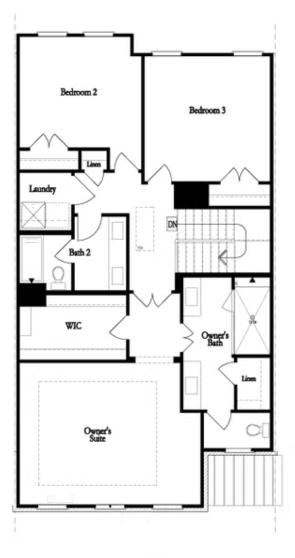

#### Unfinished Basement

First Floor

Second Floor (Owner's Front)

Elevations G, H, J1, J3 & L

Second Floor (Owner's Rear)

Elevations G, H, Jl, J3 & L

THE

PROVIDENCE