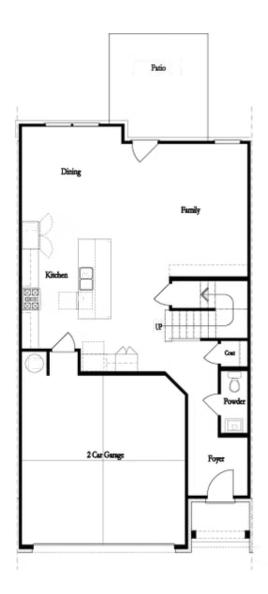

#### Unfinished Basement

First Floor

Second Floor (Owner's Front)

Elevations G, H, J1, J3 & L

Second Floor (Owner's Rear)

Elevations G, H, Jl, J3 & L

THE

PROVIDENCE

GROUP

A GREEN BRICK PARTNER

Main Level Options

Opt. Walk-Through Shower

Opt. Shower/Tub

Opt. Walk-Through Shower

**Owner's Rear - Options** 