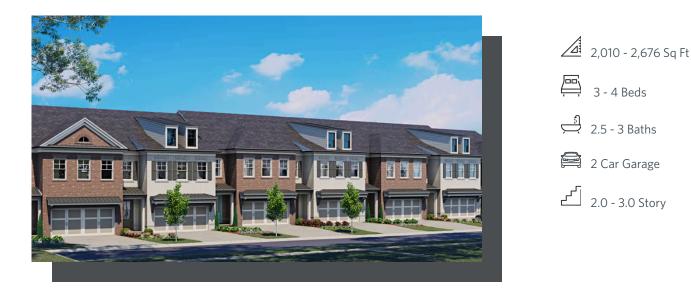

3 - 4 Beds

2 Car Garage

2.0 - 3.0 Story

ELEVATED

YEARS

- Open Main Level with Large Kitchen with Island Overlooking Dining Room, Family Room and Outdoor Living
- Optional Layouts for Owner's Suite
- Owner's Suite with Spacious Bath with Corner Tub, Separate Shower, Separate Vanities and Huge Walk-In Closets
- Secondary Bedrooms Feature Walk-In Closets
- Upper Level Laundry Room