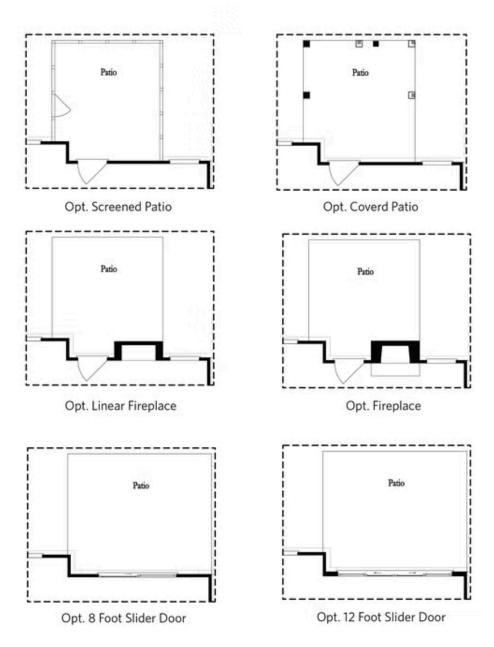

GROUP

A GREEN BRICK PARTNER

Main Level Options

Opt. Walk-Through Shower

Opt. Shower/Tub

Opt. Walk-Through Shower

**Owner's Rear - Options** 