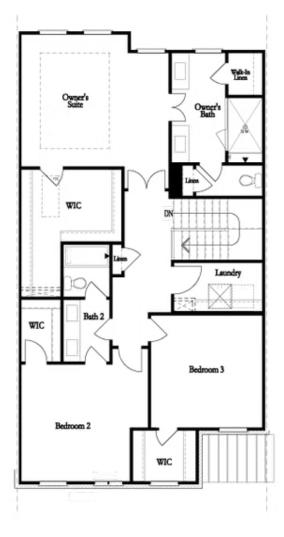

#### Unfinished Basement

First Floor

Second Floor (Owner's Front)

Elevations G, H, J1, J3 & L

Second Floor (Owner's Rear)

Elevations G, H, Jl, J3 & L

THE

PROVIDENCE