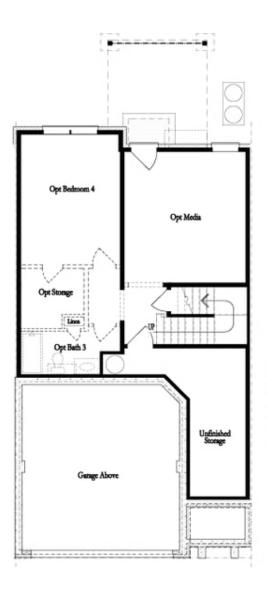

#### Unfinished Basement

First Floor

Second Floor (Owner's Front)

Elevations G, H, J1, J3 & L

Second Floor (Owner's Rear)

Elevations G, H, Jl, J3 & L

THE

PROVIDENCE