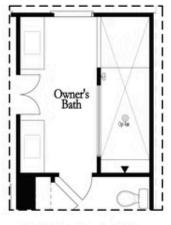

GROUP

A GREEN BRICK PARTNER

Main Level Options

Opt. Walk-Through Shower

Opt. Shower/Tub

Opt. Walk-Through Shower

**Owner's Rear - Options** 