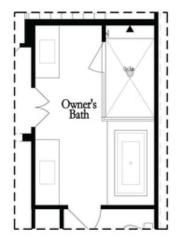

2,036 - 2,042 Sq Ft

3 Bed

2.5 Baths

2 Car Garage

2.0 Story

- Open Main Level with Large Kitchen with Island Overlooking Dining Room, Family Room and Outdoor Living
- Optional Layouts for Owner's Suite
- Owner's Suite with Spacious Bath with Corner Tub, Separate Shower, Separate Vanities and Huge Walk-In Closets
- Secondary Bedrooms Feature Walk-In Closets
- Upper Level Laundry Room

**Read More Online** 

#### **Available Elevations**























Second Floor - Owner's Rear

Second Floor - Owner's Front









Main Level Options











Opt. Shower/Tub

Opt. Walk-Through Shower

#### Owner's Front - Options







Opt. Walk-Through Shower

Owner's Rear - Options