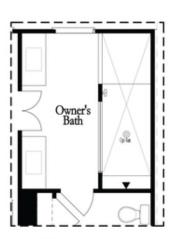

#### **Available Elevations**

Second Floor - Owner's Rear

Second Floor - Owner's Front

Main Level Options

Opt. Shower/Tub

Opt. Walk-Through Shower

#### Owner's Front - Options

Opt. Walk-Through Shower

Owner's Rear - Options