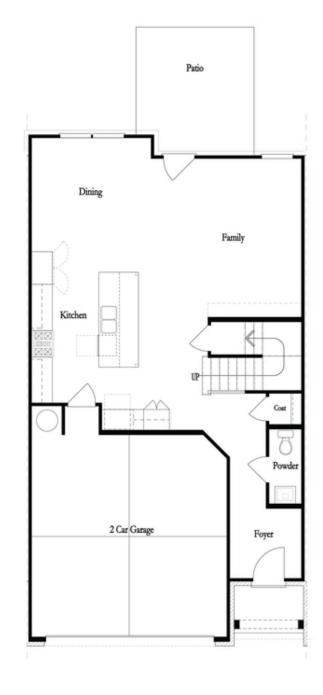

2,036 - 2,042 Sq Ft

3 Bed

2.5 Baths

2 Car Garage

2.0 Story

- Open Main Level with Large Kitchen with Island Overlooking Dining Room, Family Room and Outdoor Living
- Optional Layouts for Owner's Suite
- Owner's Suite with Spacious Bath with Corner Tub, Separate Shower, Separate Vanities and Huge Walk-In Closets
- Secondary Bedrooms Feature Walk-In Closets
- Upper Level Laundry Room

#### **Available Elevations**

Second Floor - Owner's Rear

Second Floor - Owner's Front

Main Level Options

Opt. Shower/Tub

Opt. Walk-Through Shower