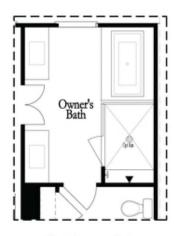

#### **Available Elevations**

Second Floor - Owner's Rear

Second Floor - Owner's Front

Main Level Options

Opt. Shower/Tub

Opt. Walk-Through Shower

#### Owner's Front - Options

Opt. Walk-Through Shower

Owner's Rear - Options