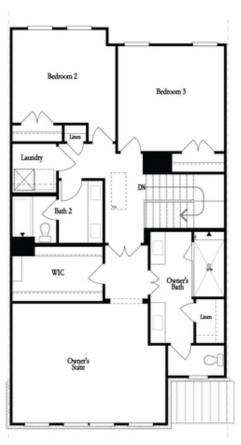

#### **Available Elevations**

Second Floor - Owner's Rear

Second Floor - Owner's Front

Main Level Options

Opt. Shower/Tub

Opt. Walk-Through Shower