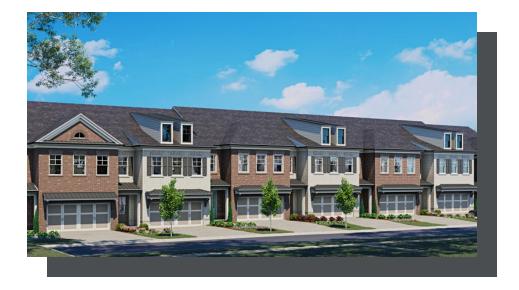

2,036 - 2,042 Sq Ft

3 Bed

2.5 Baths

2 Car Garage

2.0 Story

- Open Main Level with Large Kitchen with Island Overlooking Dining Room, Family Room and Outdoor Living
- Optional Layouts for Owner's Suite
- Owner's Suite with Spacious Bath with Corner Tub, Separate Shower, Separate Vanities and Huge Walk-In Closets
- Secondary Bedrooms Feature Walk-In Closets
- Upper Level Laundry Room

#### **Available Elevations**

Second Floor - Owner's Rear

Second Floor - Owner's Front

Main Level Options

Opt. Shower/Tub

Opt. Walk-Through Shower