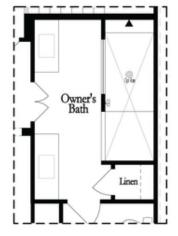

#### **Available Elevations**

Second Floor - Owner's Rear

Second Floor - Owner's Front

Main Level Options

Opt. Shower/Tub

Opt. Walk-Through Shower

#### Owner's Front - Options

Opt. Walk-Through Shower

Owner's Rear - Options