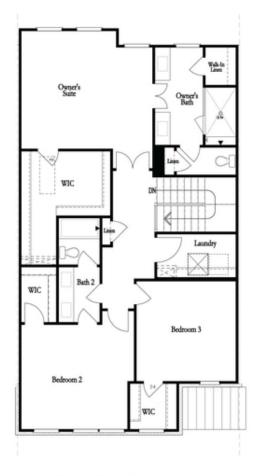

#### **Available Elevations**

Second Floor - Owner's Rear

Second Floor - Owner's Front

Main Level Options

Opt. Shower/Tub

Opt. Walk-Through Shower