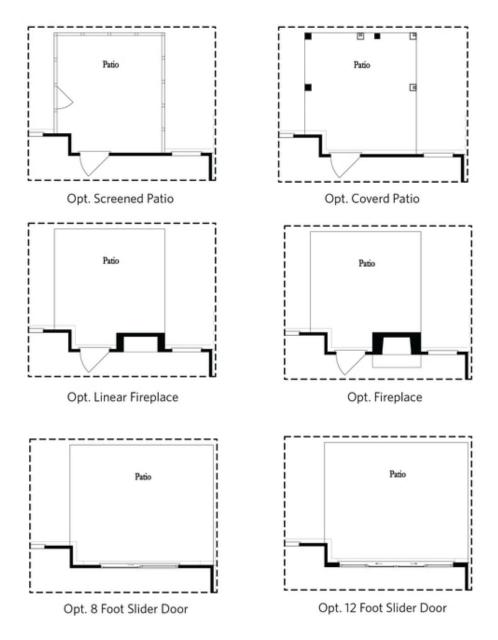

2,036 - 2,042 Sq Ft

3 Bed

2.5 Baths

2 Car Garage

2.0 Story

- Open Main Level with Large Kitchen with Island Overlooking Dining Room, Family Room and Outdoor Living
- Optional Layouts for Owner's Suite
- Owner's Suite with Spacious Bath with Corner Tub, Separate Shower, Separate Vanities and Huge Walk-In Closets
- Secondary Bedrooms Feature Walk-In Closets
- Upper Level Laundry Room