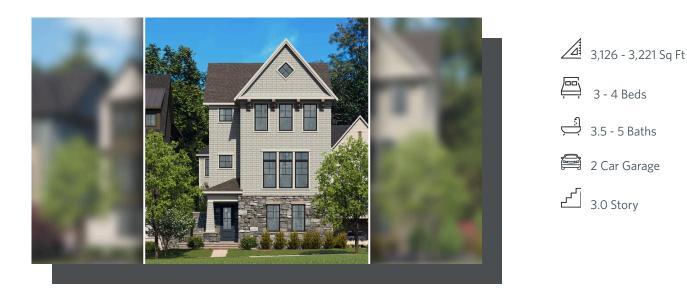

- Private Side Patio/Court Yard Enclosure with a 3-Section Sliding Glass Door
- Terrace Entry Home
- Recreation Area, Bar with a sink, Wine Storage Closet, and a Powder Room on the Terrace
- Open Main Level Layout where the Kitchen is in the Rear of the Home Overlooking the Dinning Room, Family Room, & a Bar/Wine Cellar including a sink
- Gourmet Kitchen with a Massive Island, Double Oven and a Large Walk-In Pantry
- Covered Rear Deck off the Kitchen and Study
  The Driverte Churche have Average Mile Have