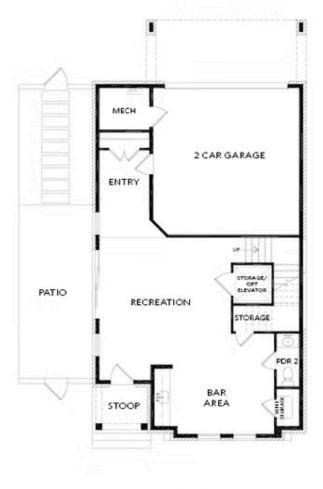

Side Patio/Court Yard Enclosure with a 3-Section Sliding Glass Door
- Terrace Entry Home
- Recreation Area, Bar with a sink, Wine Storage Closet, and a Powder Room on the Terrace
- Open Main Level Layout where the Kitchen is in the Rear of the Home Overlooking the Dinning Room, Family Room, & a Bar/Wine Cellar including a sink
- Gourmet Kitchen with a Massive Island, Double Oven and a Large Walk-In Pantry
- Covered Rear Deck off the Kitchen and Study
  The Driverte Churche have Average Mile Have

Read More Online

## Available Elevations



Please refer to actual blueprints for an accurate representation of home design. Home design and elevations subject to change without prior notice. Window, door and porch locations may vary by elevation. Subject to error, omission or withdrawal.









TERRACE









FIRST FLOOR

















OPT Bedroom 4 & Bath 4 ilo Bar Area

## OPTIONS