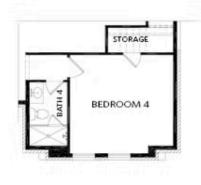

on Sliding Glass Door
- Terrace Entry Home
- Recreation Area, Bar with a sink, Wine Storage Closet, and a Powder Room on the Terrace
- Open Main Level Layout where the Kitchen is in the Rear of the Home Overlooking the Dinning Room, Family Room, & a Bar/Wine Cellar including a sink
- Gourmet Kitchen with a Massive Island, Double Oven and a Large Walk-In Pantry
- Covered Rear Deck off the Kitchen and Study
  The Driverte Churche have Average Mile Have

Read More Online

## Available Elevations



Please refer to actual blueprints for an accurate representation of home design. Home design and elevations subject to change without prior notice. Window, door and porch locations may vary by elevation. Subject to error, omission or withdrawal.









TERRACE









FIRST FLOOR

















OPT Bedroom 4 & Bath 4 ilo Bar Area

## OPTIONS