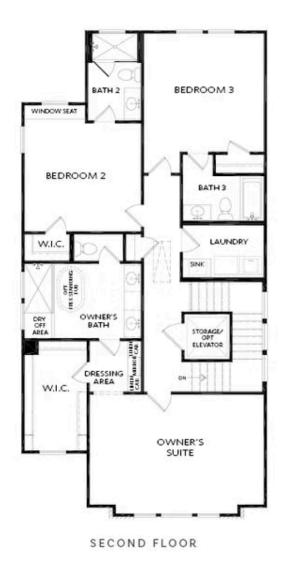

- Private Side Patio/Court Yard Enclosure with a 3-Section Sliding Glass Door
- Terrace Entry Home
- Recreation Area, Bar with a sink, Wine Storage Closet, and a Powder Room on the Terrace
- Open Main Level Layout where the Kitchen is in the Rear of the Home Overlooking the Dinning Room, Family Room, & a Bar/Wine Cellar including a sink
- Gourmet Kitchen with a Massive Island, Double Oven and a Large Walk-In Pantry
- Covered Rear Deck off the Kitchen and Study
  The Driverte Churche have Average Mile Have