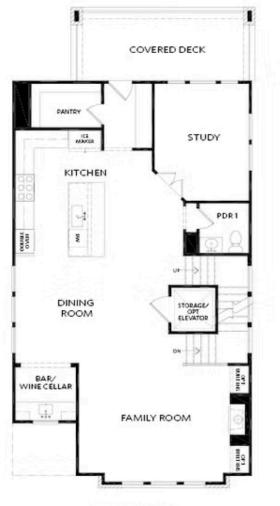

Yard Enclosure with a 3-Section Sliding Glass Door
- Terrace Entry Home
- Recreation Area, Bar with a sink, Wine Storage Closet, and a Powder Room on the Terrace
- Open Main Level Layout where the Kitchen is in the Rear of the Home Overlooking the Dinning Room, Family Room, & a Bar/Wine Cellar including a sink
- Gourmet Kitchen with a Massive Island, Double Oven and a Large Walk-In Pantry
- Covered Rear Deck off the Kitchen and Study
  The Driverte Churche have Average Mile Have

Read More Online

## Available Elevations



Please refer to actual blueprints for an accurate representation of home design. Home design and elevations subject to change without prior notice. Window, door and porch locations may vary by elevation. Subject to error, omission or withdrawal.









TERRACE









FIRST FLOOR

















OPT Bedroom 4 & Bath 4 ilo Bar Area

## OPTIONS