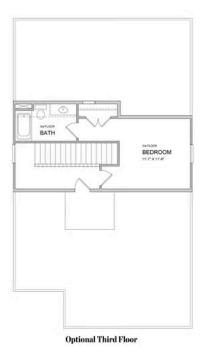

### VINTAGE COLLECTION THE TENSLEY SINGLE FAMILY IN 1 LOCATION

- Main Level Study
- Upper Level Owner's Suite with Huge Walk In Closet
- Secondary Bedrooms with Shared Full Bath
- Optional Main Level Guest Retreat
- Optional Third Level Retreat with Bedroom and Full Bath