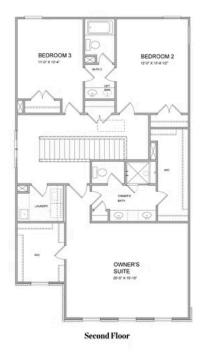

### VINTAGE COLLECTION THE TENSLEY SINGLE FAMILY IN 1 LOCATION

- Main Level Study
- Upper Level Owner's Suite with Huge Walk In Closet
- Secondary Bedrooms with Shared Full Bath
- Optional Main Level Guest Retreat
- Optional Third Level Retreat with Bedroom and Full Bath

### VINTAGE COLLECTION THE TENSLEY SINGLE FAMILY IN 1 LOCATION

Please refer to actual blueprints for an accurate representation of home design. Home design and elevations subject to change without prior notice. Window, door and porch locations may vary by elevation. Subject to error, omission or withdrawal.