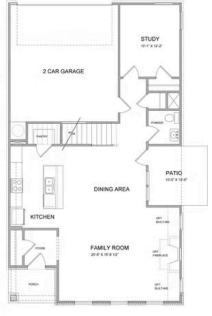

# **Available Elevations**

VINTAGE COLLECTION THE TENSLEY SINGLE FAMILY IN 1 LOCATION

First Floor

Please refer to actual blueprints for an accurate representation of home design. Home design and elevations subject to change without prior notice. Window, door and porch locations may vary by elevation. Subject to error, omission or withdrawal.