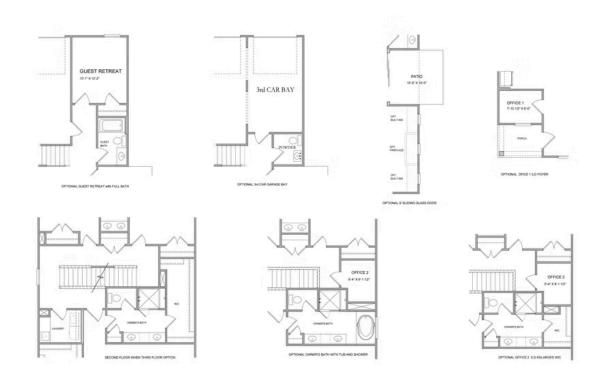

nd Full Bath

## Read More Online

# **Available Elevations**









VINTAGE COLLECTION THE TENSLEY SINGLE FAMILY IN 1 LOCATION



First Floor



Please refer to actual blueprints for an accurate representation of home design. Home design and elevations subject to change without prior notice. Window, door and porch locations may vary by elevation. Subject to error, omission or withdrawal.







VEARS ELEVATED

### VINTAGE COLLECTION THE TENSLEY SINGLE FAMILY IN 1 LOCATION



Please refer to actual blueprints for an accurate representation of home design. Home design and elevations subject to change without prior notice. Window, door and porch locations may vary by elevation. Subject to error, omission or withdrawal.







### VINTAGE COLLECTION THE TENSLEY SINGLE FAMILY IN 1 LOCATION



All Options