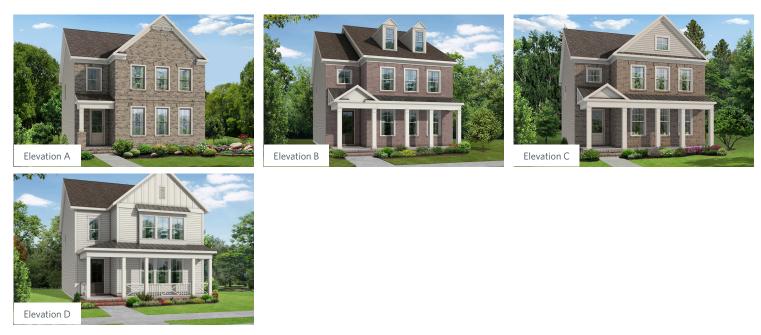

# **Available Elevations**

VINTAGE COLLECTION THE TENSLEY SINGLE FAMILY IN 1 LOCATION

First Floor

Please refer to actual blueprints for an accurate representation of home design. Home design and elevations subject to change without prior notice. Window, door and porch locations may vary by elevation. Subject to error, omission or withdrawal.