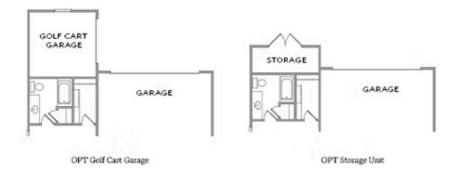

## ARDEN COLLECTION THE TREVOR SINGLE FAMILY IN 1 LOCATION

```
OPT Sliding Glass Door
```

OPTIONS

Elevation A