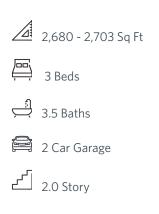

ELEVATED



- Spacious Owner's Suite with Huge Walk-In Closet
- Owner's Bath Features Dual Vanity, Linen Closet and Shower
- Open Main Level Layout with Gourmet Kitchen overlooking Family Room and Dining Room
- Ample Windows Allow for Plenty of Natural Light
- Secondary Bedroom with Walk-In Closet and Private Full Bath
- Laundry Room and Powder Room off the Mud Room
- Private Covered Porch Tucked between the Dining Room and Secondary Bedroom is Perfect for Relaxing

Read More Online

Elevation D

## **Available Elevations**









## ARDEN COLLECTION THE TREVOR SINGLE FAMILY IN 1 LOCATION



FIRST FLOOR

Elevation A







## ARDEN COLLECTION THE TREVOR SINGLE FAMILY IN 1 LOCATION



SECOND FLOOR

Elevation A







VEARS ELEVATED

## ARDEN COLLECTION THE TREVOR SINGLE FAMILY IN 1 LOCATION



```