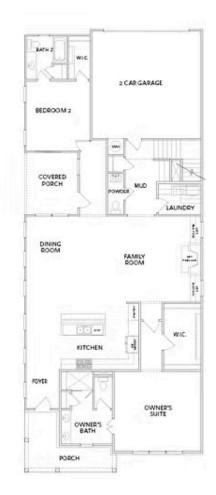

## ARDEN COLLECTION THE TREVOR SINGLE FAMILY IN 1 LOCATION

FIRST FLOOR

Elevation A

ELEVATED

- Spacious Owner's Suite with Huge Walk-In Closet
- Owner's Bath Features Dual Vanity, Linen Closet and Shower
- Open Main Level Layout with Gourmet Kitchen overlooking Family Room and Dining Room
- Ample Windows Allow for Plenty of Natural Light
- Secondary Bedroom with Walk-In Closet and Private Full Bath
- Laundry Room and Powder Room off the Mud Room
- Private Covered Porch Tucked between the Dining Room and Secondary Bedroom is Perfect for Relaxing