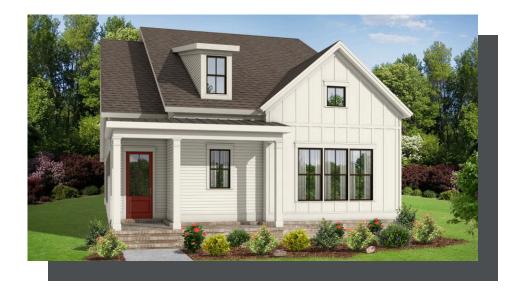

## ARDEN COLLECTION THE TREVOR SINGLE FAMILY IN 1 LOCATION

FIRST FLOOR

Elevation A

ELEVATED

- Spacious Owner's Suite with Huge Walk-In Closet
- Owner's Bath Features Dual Vanity, Linen Closet and Shower
- Open Main Level Layout with Gourmet Kitchen overlooking Family Room and Dining Room
- Ample Windows Allow for Plenty of Natural Light
- Secondary Bedroom with Walk-In Closet and Private Full Bath
- Laundry Room and Powder Room off the Mud Room
- Private Covered Porch Tucked between the Dining Room and Secondary Bedroom is Perfect for Relaxing